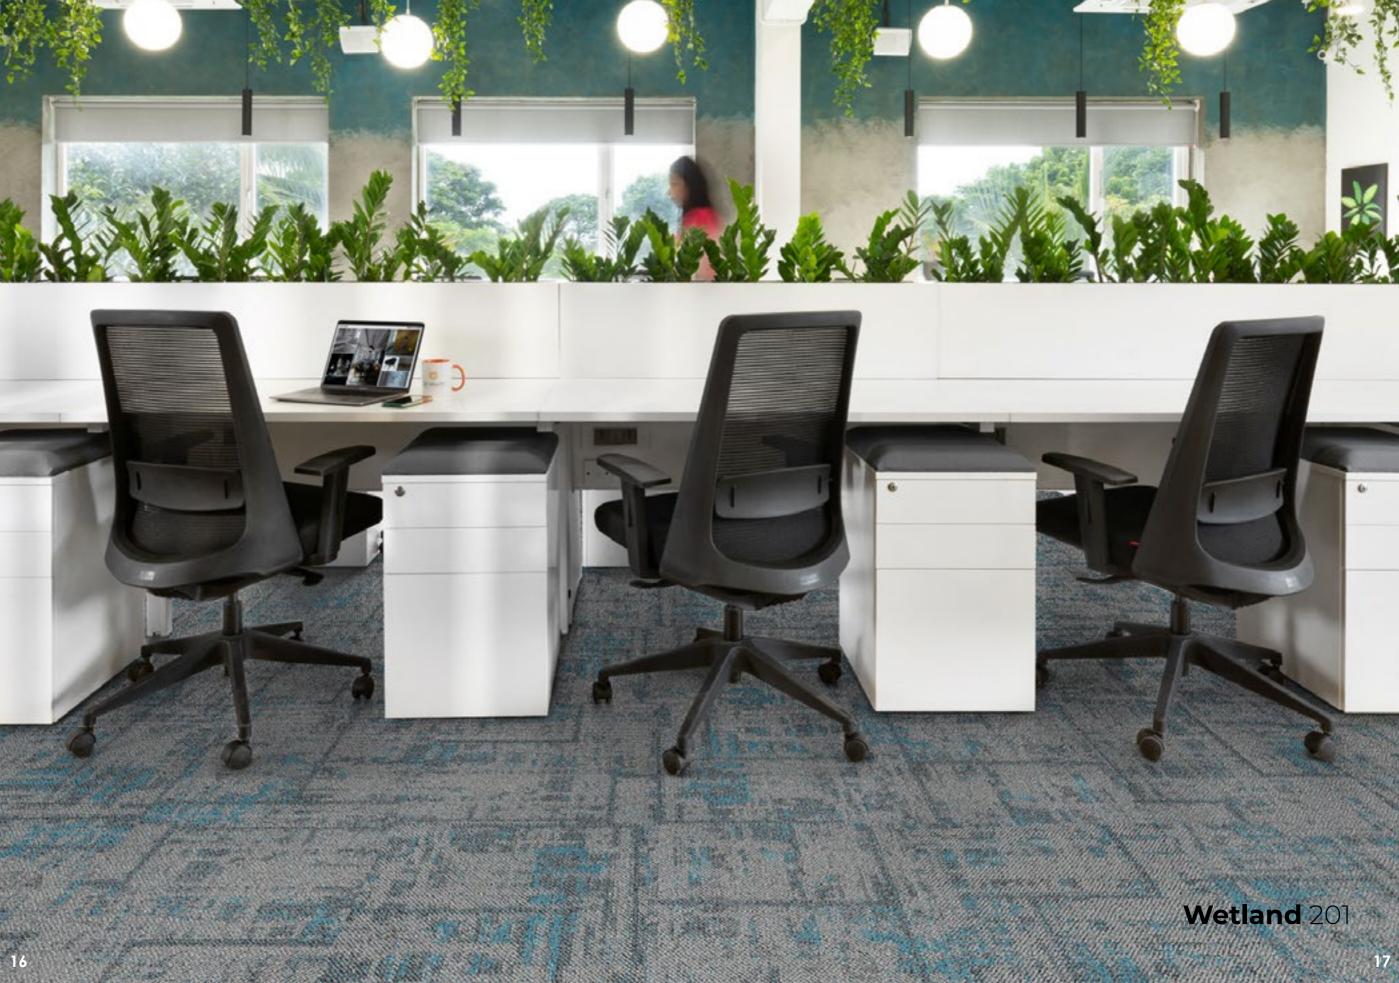

02.

PRODUCTS

**Delicate texture** and the embellished **color accent** fully **highlight** the products.

Wetland is a product based on a fully organic pattern with soft natural color accent which provides a gentle and elegant solution for those spaces which reguire a neutral background but not a fully neutral flooring. The soft tints used in the carpet tiles generate calm dynamics into the pattern so to create unique combinations enhancing the whole interior design, without overtaking its neutrality. The fill color product, Awake, by using the same hues of Wetland, extends the flooring design options with a natural textured design and delicate tones.

**Wetland** 100 & 101

**Wetland** 202 & 401

**Awake** 5202 & 5401

Style Name: Wetland; Awake Multi- Level Loop **Construction:** 

Fiber: Voxflor Certified Nylon

1/12" Gauge:

Stitches: 12 per inch **Average Pile Height:** 4mm±0.5mm **Backing:** EcoAce-Bac™ Tile size: 50cm\*50cm