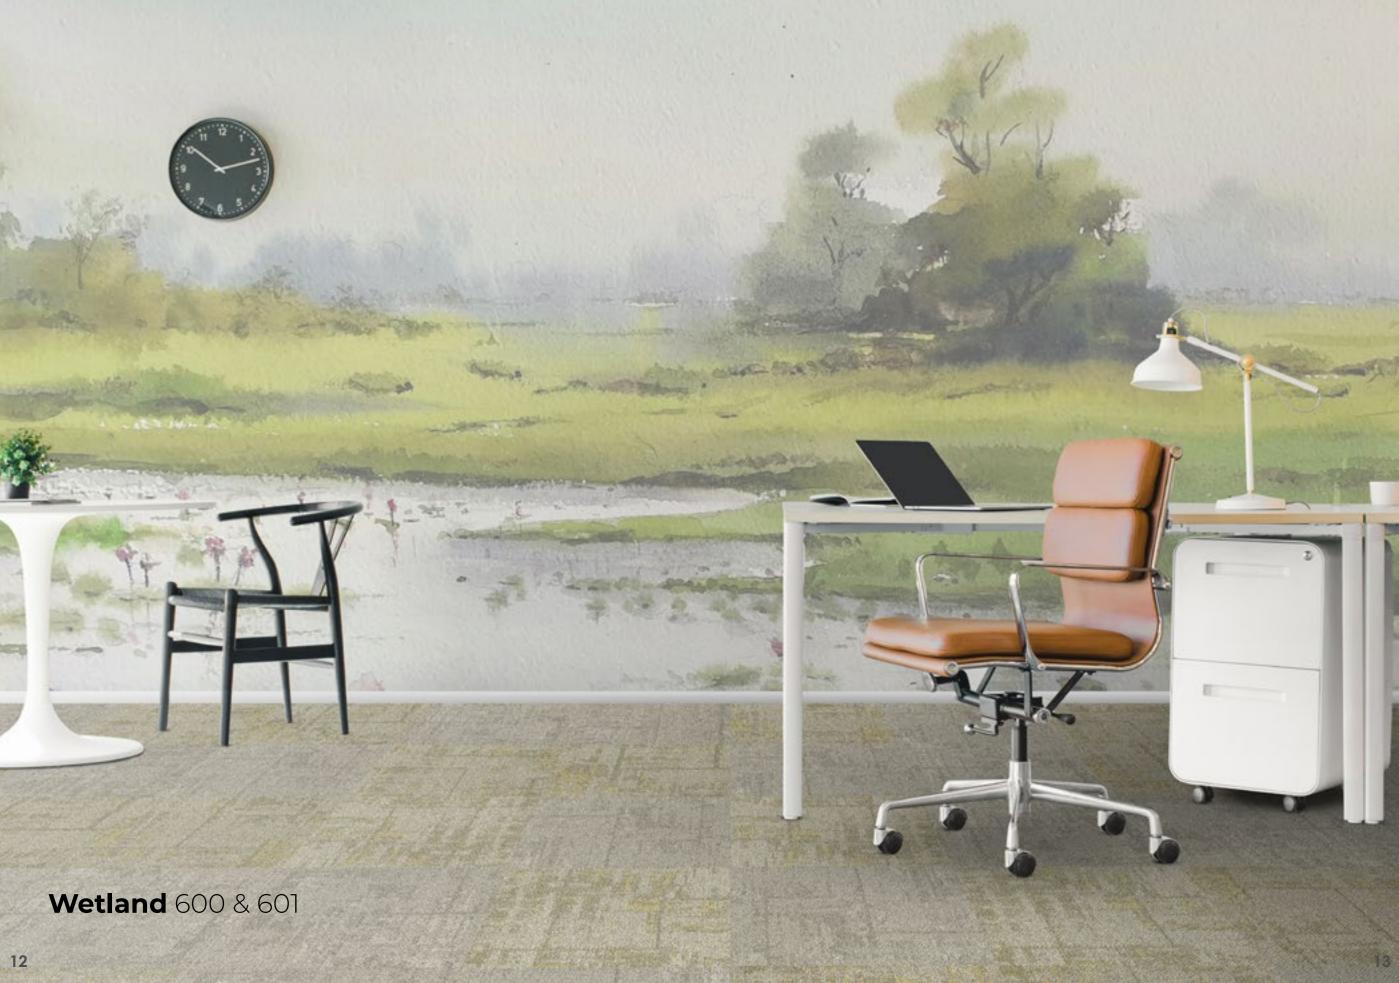

02.

PRODUCTS

**Delicate texture** and the embellished **color accent** fully **highlight** the products.

Wetland is a product based on a fully organic pattern with soft natural color accent which provides a gentle and elegant solution for those spaces which reguire a neutral background but not a fully neutral flooring. The soft tints used in the carpet tiles generate calm dynamics into the pattern so to create unique combinations enhancing the whole interior design, without overtaking its neutrality. The fill color product, Awake, by using the same hues of Wetland, extends the flooring design options with a natural textured design and delicate tones.