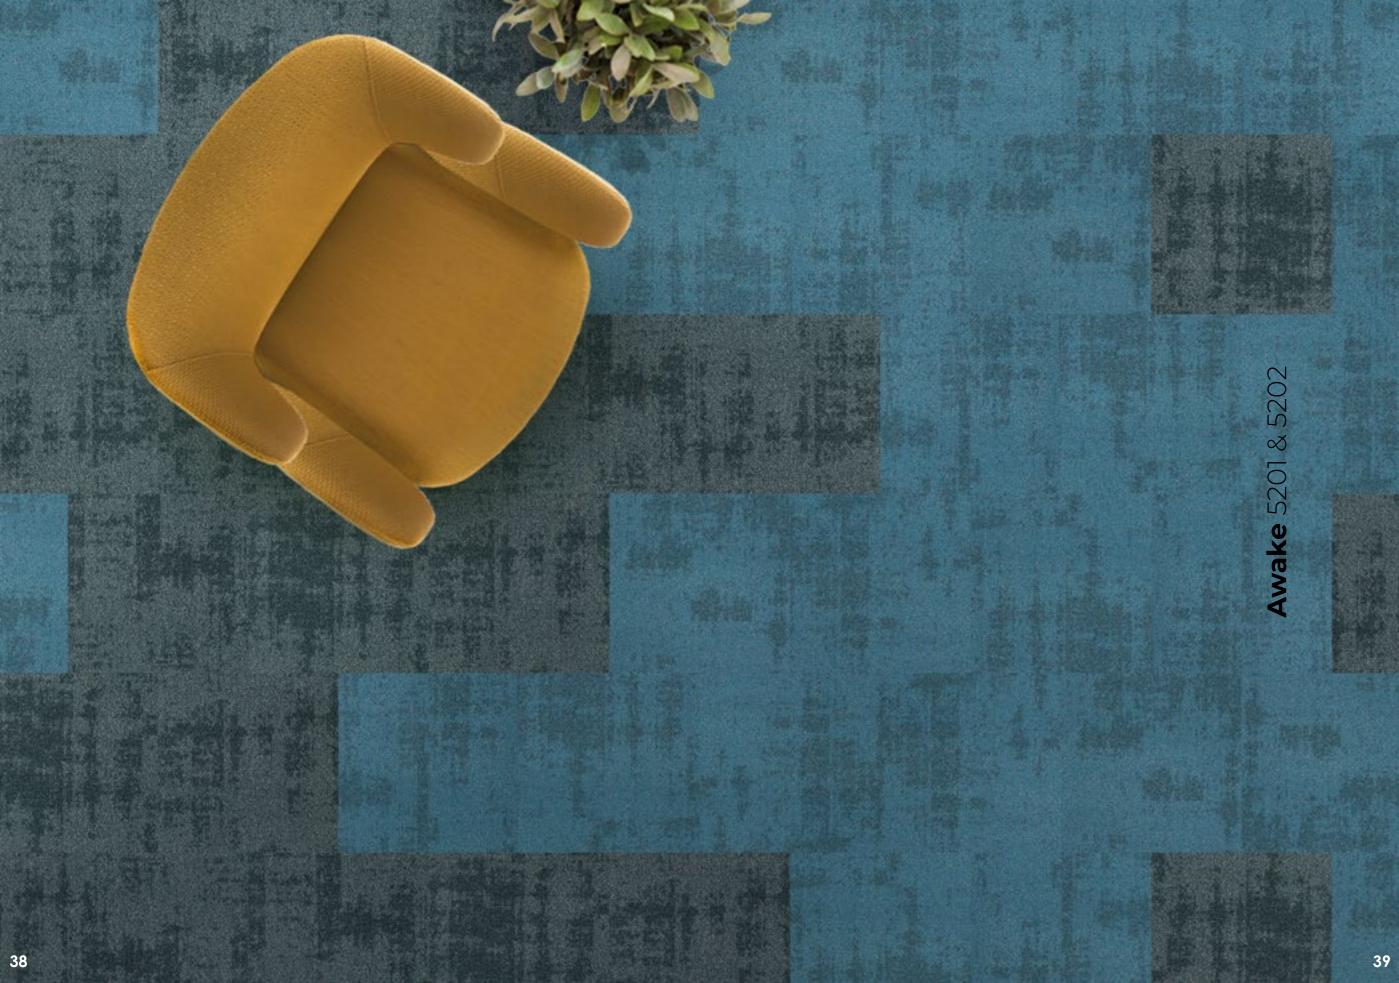

02.

PRODUCTS

**Delicate texture** and the embellished **color accent** fully **highlight** the products.

Wetland is a product based on a fully organic pattern with soft natural color accent which provides a gentle and elegant solution for those spaces which reguire a neutral background but not a fully neutral flooring. The soft tints used in the carpet tiles generate calm dynamics into the pattern so to create unique combinations enhancing the whole interior design, without overtaking its neutrality. The fill color product, Awake, by using the same hues of Wetland, extends the flooring design options with a natural textured design and delicate tones.

**Wetland** 100 & 101

**Wetland** 202 & 401

**Awake** 5202 & 5401

Style Name: Wetland; Awake Multi- Level Loop **Construction:** 

Fiber: Voxflor Certified Nylon

1/12" Gauge:

Stitches: 12 per inch **Average Pile Height:** 4mm±0.5mm **Backing:** EcoAce-Bac™ Tile size: 50cm\*50cm