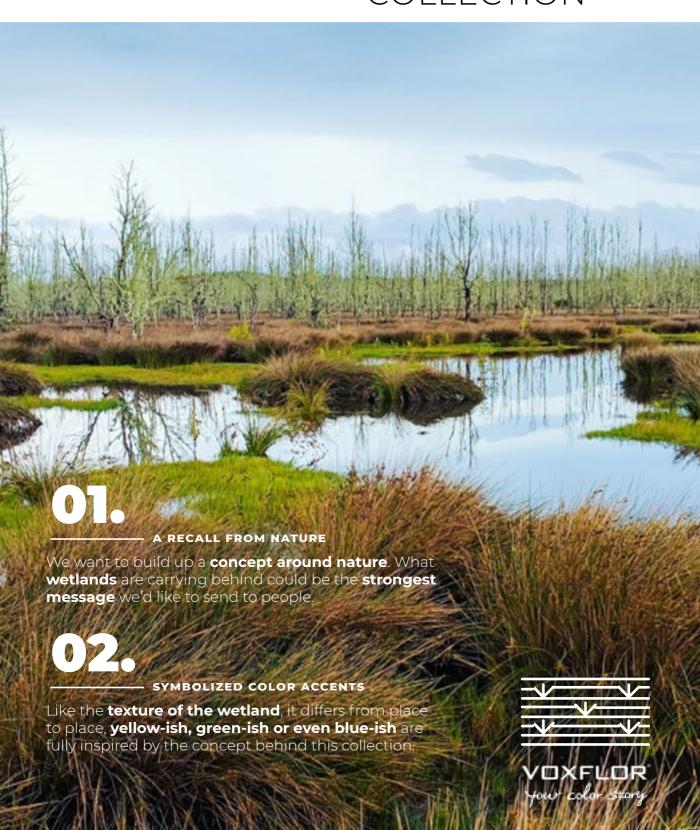

## WETLAND COLLECTION

01.

OUR GOAL

Thanks to the **ultimate technology** our **Inkpression** system can insure vivd **colors**, prefect **geometries** and great **performances**.

Crowded cities and their busy traffic can be stressful, but are a certain part of most commuters' everyday lifestyle. To balance it out, we bring nature into people's life, employing a number of methods, using natural materials, natural patterns or simply natural colors.

02.

PRODUCTS

**Delicate texture** and the embellished **color accent** fully **highlight** the products.

Wetland is a product based on a fully organic pattern with soft natural color accent which provides a gentle and elegant solution for those spaces which reguire a neutral background but not a fully neutral flooring. The soft tints used in the carpet tiles generate calm dynamics into the pattern so to create unique combinations enhancing the whole interior design, without overtaking its neutrality. The fill color product, Awake, by using the same hues of Wetland, extends the flooring design options with a natural textured design and delicate tones.