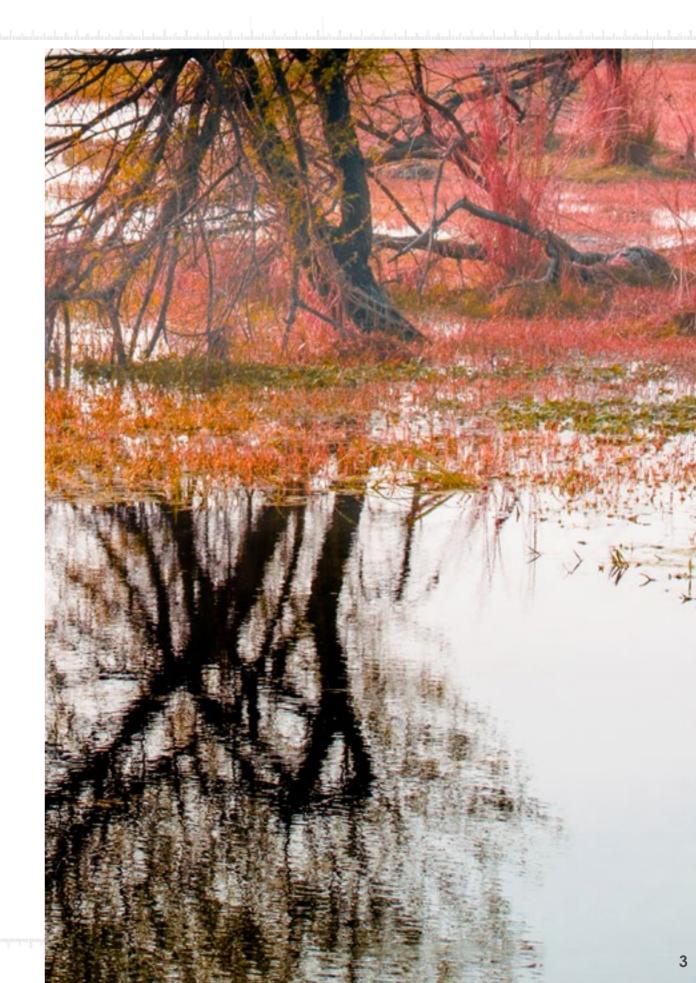

## WETLAND COLLECTION

01.

OUR GOAL

Thanks to the **ultimate technology** our **Inkpression** system can insure vivd **colors**, prefect **geometries** and great **performances**.

Crowded cities and their busy traffic can be stressful, but are a certain part of most commuters' everyday lifestyle. To balance it out, we bring nature into people's life, employing a number of methods, using natural materials, natural patterns or simply natural colors.

02.

PRODUCTS

**Delicate texture** and the embellished **color accent** fully **highlight** the products.

Wetland is a product based on a fully organic pattern with soft natural color accent which provides a gentle and elegant solution for those spaces which reguire a neutral background but not a fully neutral flooring. The soft tints used in the carpet tiles generate calm dynamics into the pattern so to create unique combinations enhancing the whole interior design, without overtaking its neutrality. The fill color product, Awake, by using the same hues of Wetland, extends the flooring design options with a natural textured design and delicate tones.