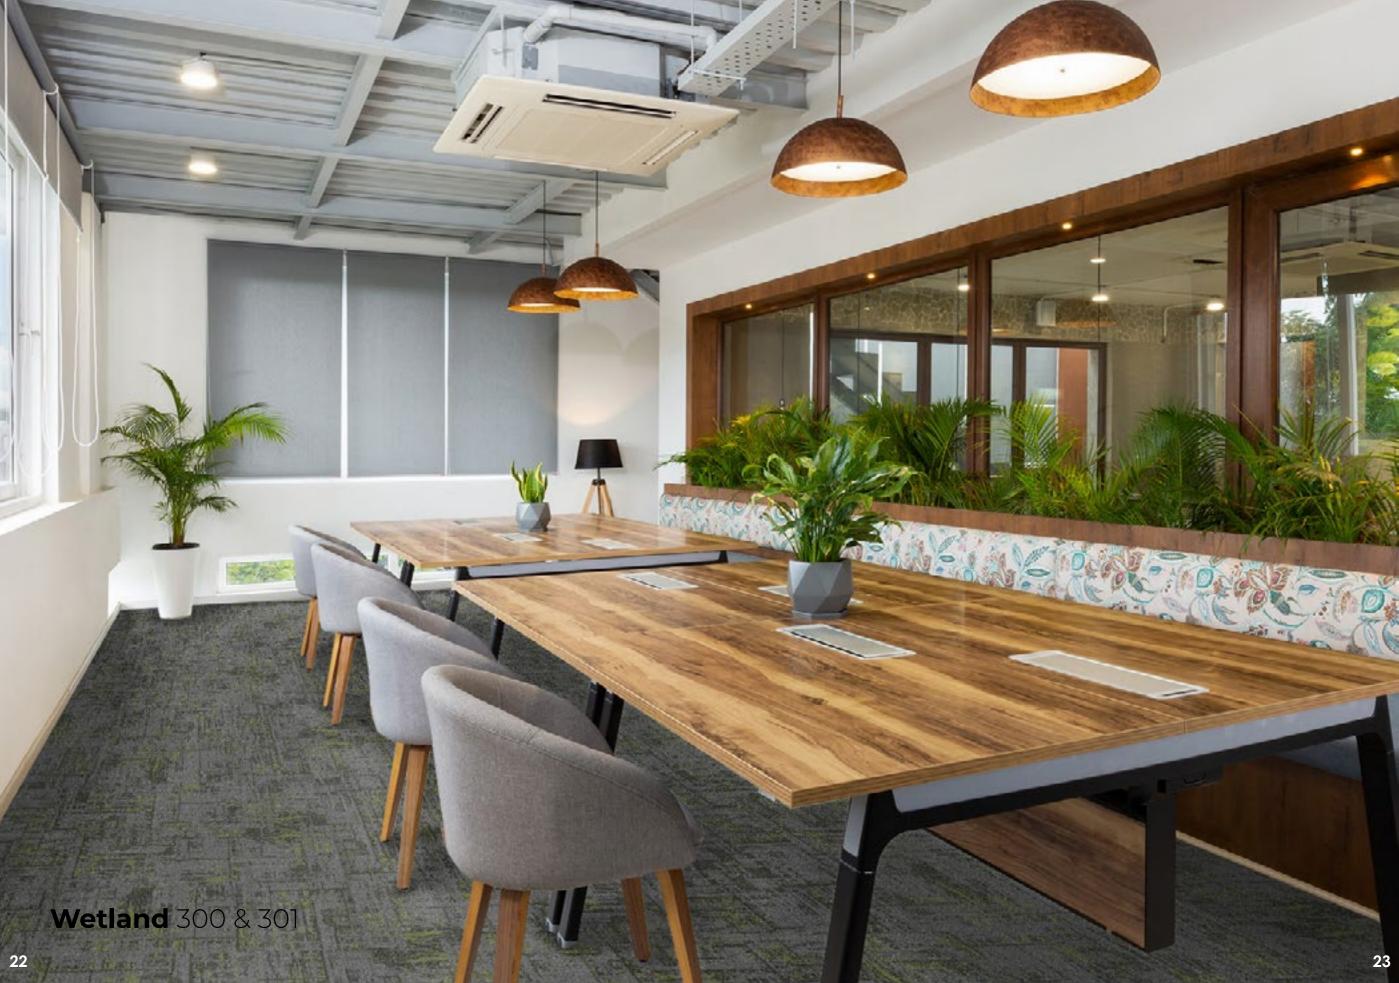

02.

PRODUCTS

**Delicate texture** and the embellished **color accent** fully **highlight** the products.

Wetland is a product based on a fully organic pattern with soft natural color accent which provides a gentle and elegant solution for those spaces which reguire a neutral background but not a fully neutral flooring. The soft tints used in the carpet tiles generate calm dynamics into the pattern so to create unique combinations enhancing the whole interior design, without overtaking its neutrality. The fill color product, Awake, by using the same hues of Wetland, extends the flooring design options with a natural textured design and delicate tones.