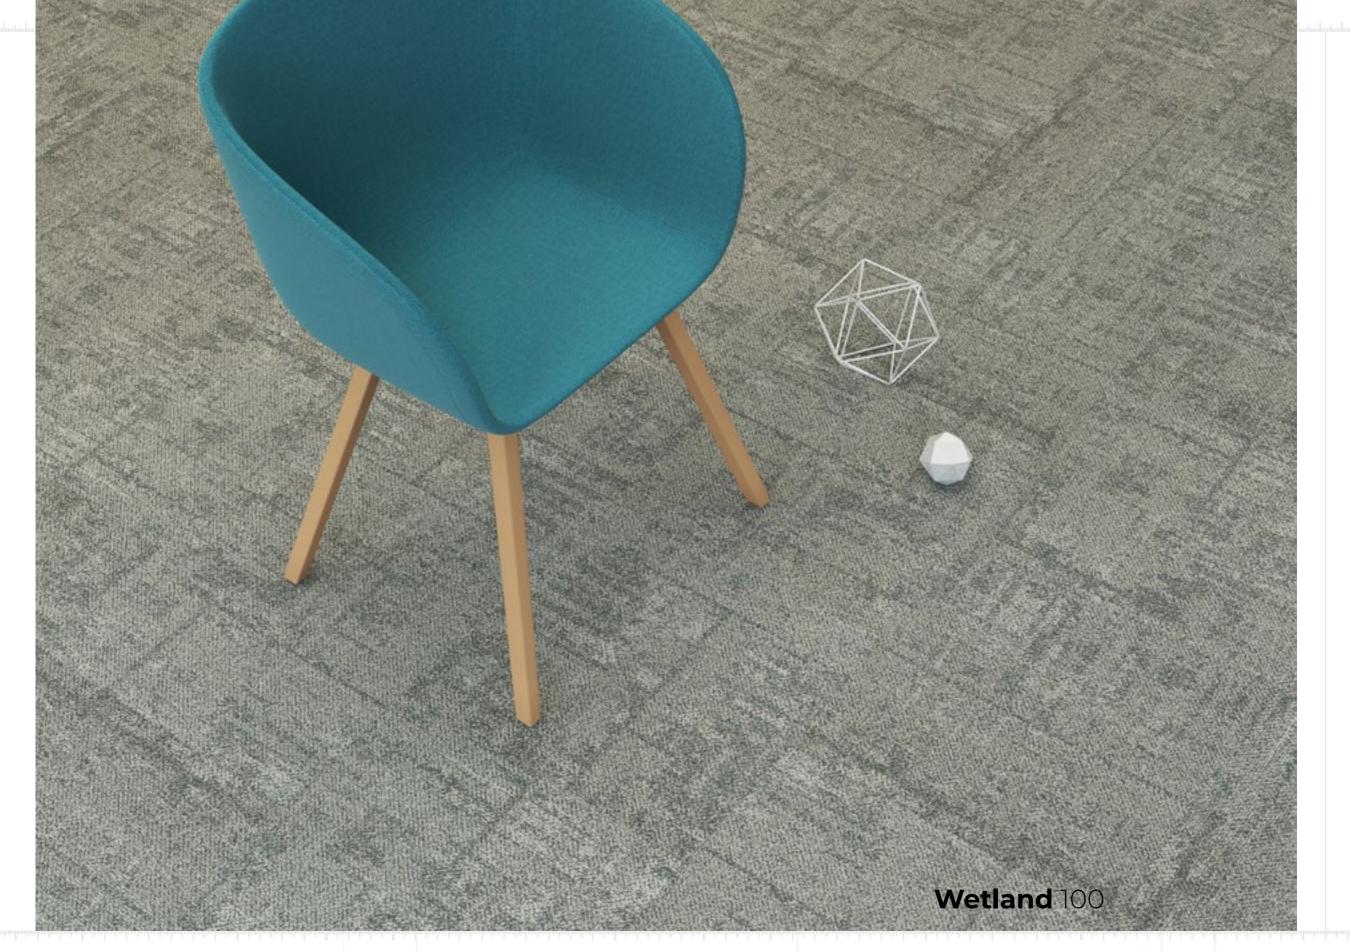

02.

PRODUCTS

**Delicate texture** and the embellished **color accent** fully **highlight** the products.

Wetland is a product based on a fully organic pattern with soft natural color accent which provides a gentle and elegant solution for those spaces which reguire a neutral background but not a fully neutral flooring. The soft tints used in the carpet tiles generate calm dynamics into the pattern so to create unique combinations enhancing the whole interior design, without overtaking its neutrality. The fill color product, Awake, by using the same hues of Wetland, extends the flooring design options with a natural textured design and delicate tones.

**Wetland** 100 & 101

**Wetland** 202 & 401

**Awake** 5202 & 5401

Style Name: Wetland; Awake Multi- Level Loop **Construction:** 

Fiber: Voxflor Certified Nylon

1/12" Gauge:

Stitches: 12 per inch **Average Pile Height:** 4mm±0.5mm **Backing:** EcoAce-Bac™ Tile size: 50cm\*50cm