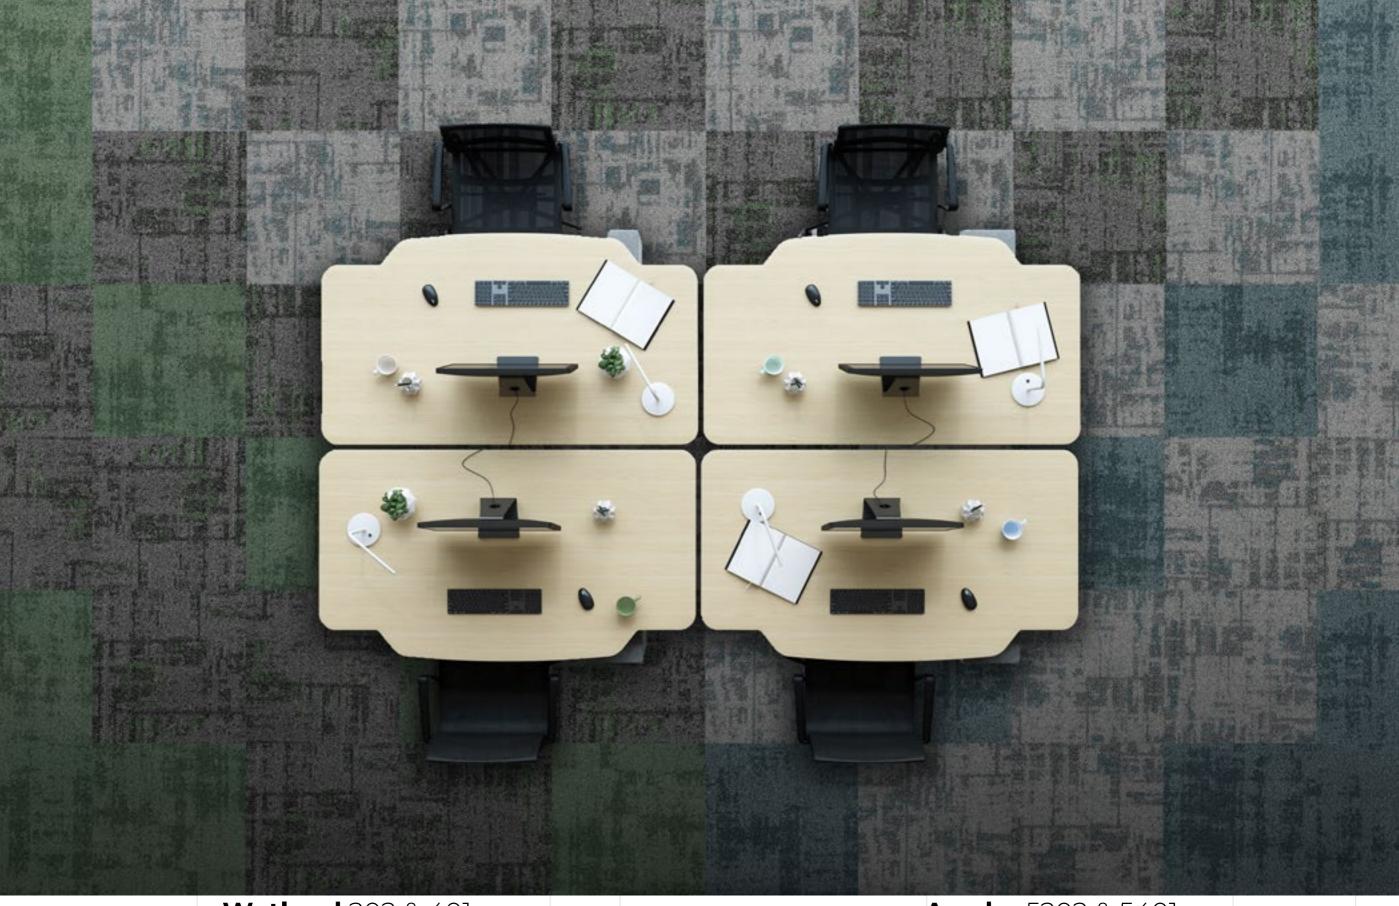

taste, to develop the complete global vision of a Design Driven International Company.



02.

PRODUCTS

**Delicate texture** and the embellished **color accent** fully **highlight** the products.

Wetland is a product based on a fully organic pattern with soft natural color accent which provides a gentle and elegant solution for those spaces which reguire a neutral background but not a fully neutral flooring. The soft tints used in the carpet tiles generate calm dynamics into the pattern so to create unique combinations enhancing the whole interior design, without overtaking its neutrality. The fill color product, Awake, by using the same hues of Wetland, extends the flooring design options with a natural textured design and delicate tones.





**Wetland** 100 & 101























**Wetland** 202 & 401

**Awake** 5202 & 5401













Style Name: Wetland; Awake Multi- Level Loop **Construction:** 

Fiber: Voxflor Certified Nylon

1/12" Gauge:

Stitches: 12 per inch **Average Pile Height:** 4mm±0.5mm **Backing:** EcoAce-Bac™ Tile size: 50cm\*50cm

Area of Use: Commercial – Heavy Duty

**Anti-microbial:** Ultra-Fresh Treatment (Available) Flammability: ASTM E648 Class I, G B8624-2012 B, C

**Smoke Density:** ASTEM E 662 Less than 450, GB/T 8627-1999

AATCC-134≤3.5 KV, GB/T 18044-2008 **Static Propensity:** 

\*Ultra-Fresh is a registered trademark of Thomson Research Associates, Inc.

## **COLOR SWATCHES**



5202



44





















Declare.















www.voxflor.com

Shanghai **Headquarters** T+86 021 62989325

Milano Creative Studio T+39 3885863150