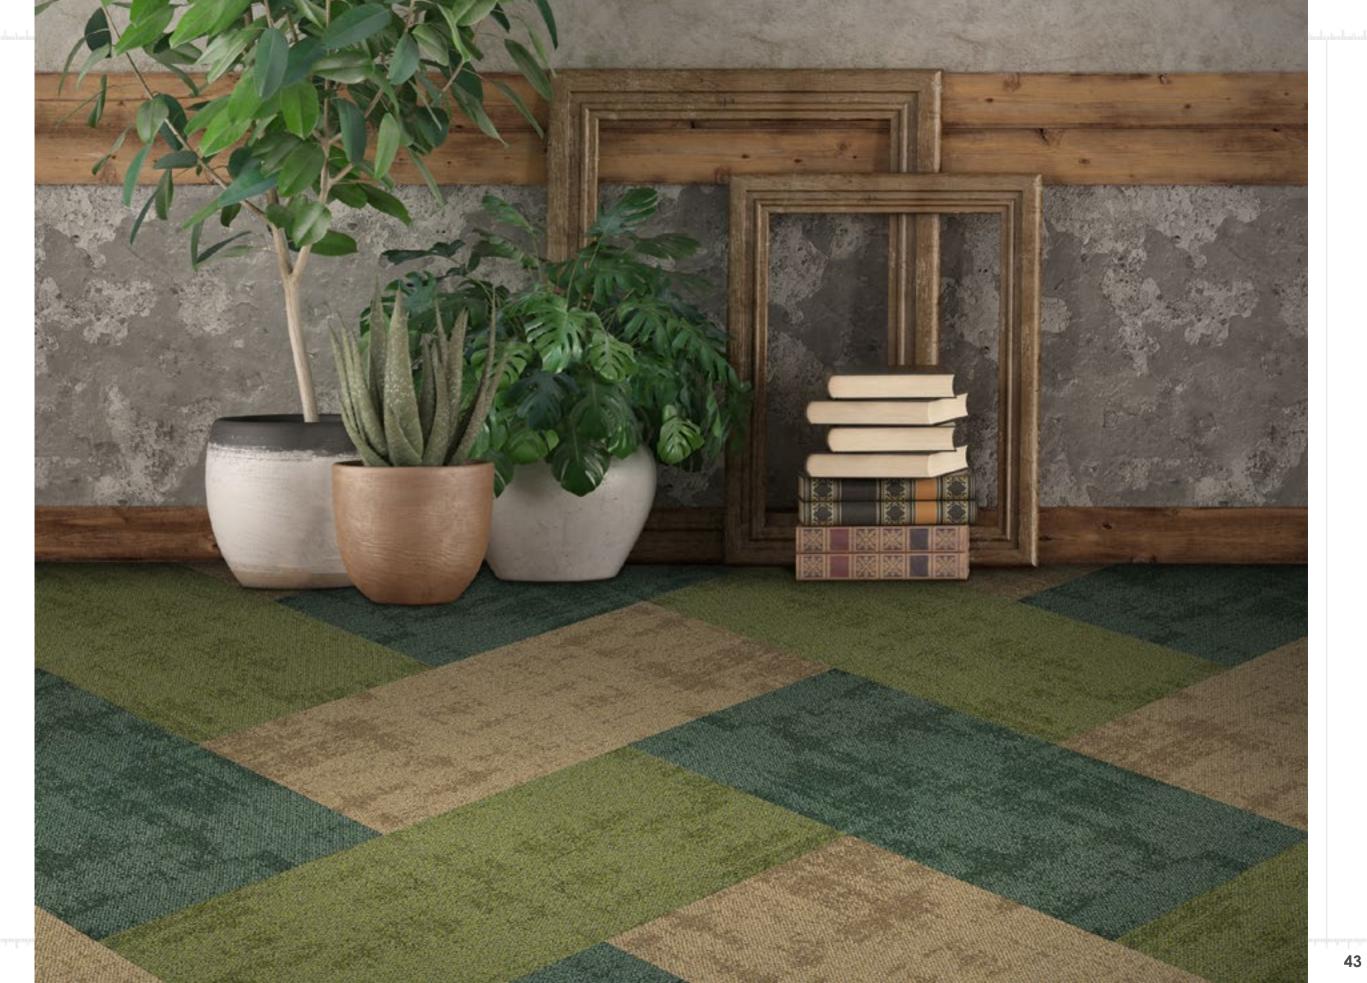

02.

PRODUCTS

**Delicate texture** and the embellished **color accent** fully **highlight** the products.

Wetland is a product based on a fully organic pattern with soft natural color accent which provides a gentle and elegant solution for those spaces which reguire a neutral background but not a fully neutral flooring. The soft tints used in the carpet tiles generate calm dynamics into the pattern so to create unique combinations enhancing the whole interior design, without overtaking its neutrality. The fill color product, Awake, by using the same hues of Wetland, extends the flooring design options with a natural textured design and delicate tones.

**Wetland** 100 & 101

**Wetland** 202 & 401

**Awake** 5202 & 5401

Style Name: Wetland; Awake Multi- Level Loop **Construction:** 

Fiber: Voxflor Certified Nylon

1/12" Gauge:

Stitches: 12 per inch **Average Pile Height:** 4mm±0.5mm **Backing:** EcoAce-Bac™ Tile size: 50cm\*50cm