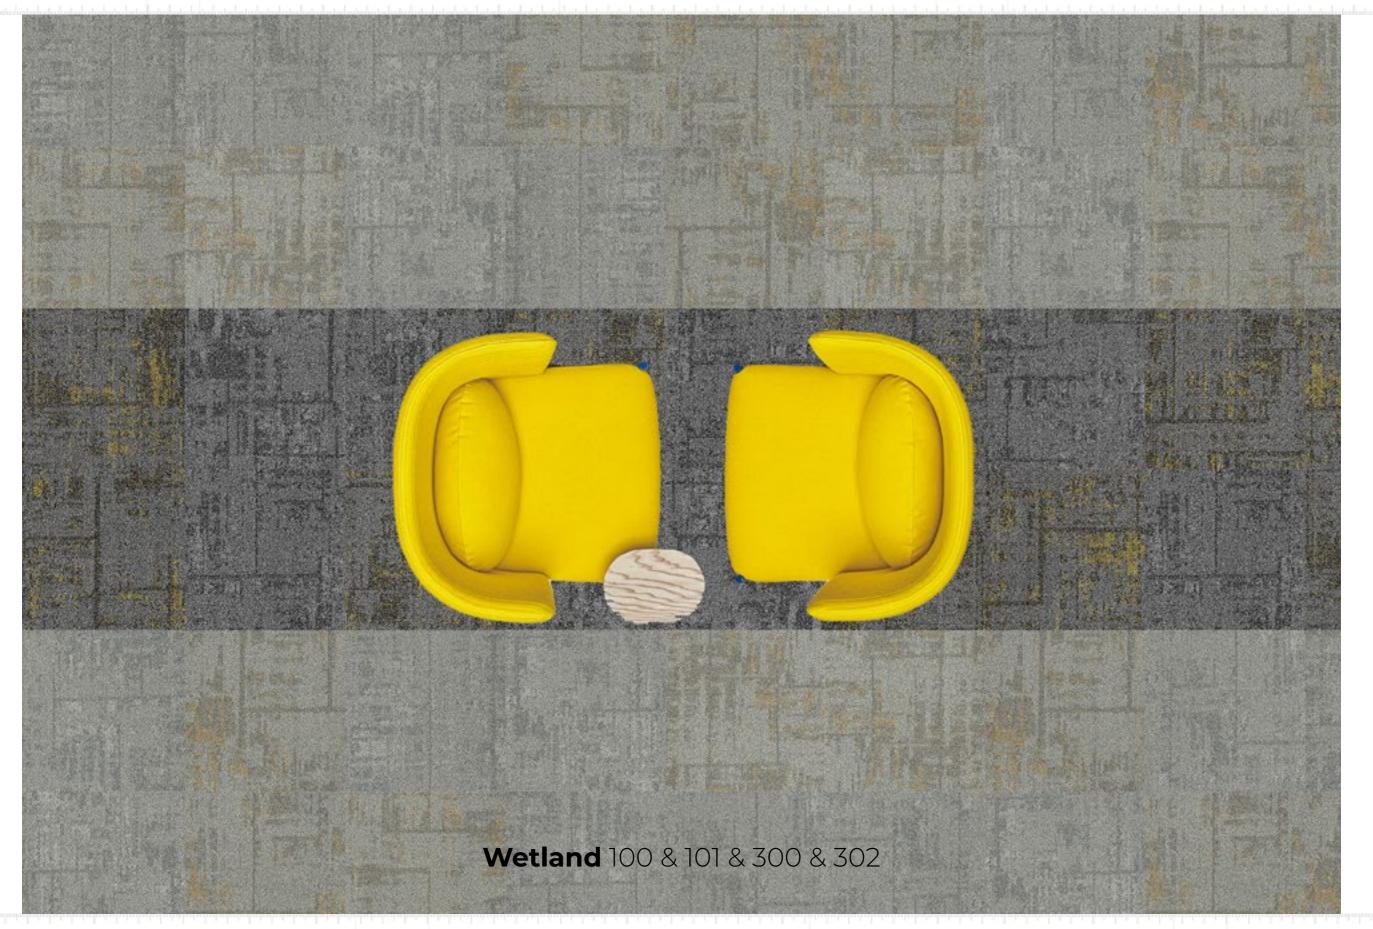

**Wetland** 100 & 101

**Wetland** 202 & 401

**Awake** 5202 & 5401

Style Name: Wetland; Awake Multi- Level Loop **Construction:** 

Fiber: Voxflor Certified Nylon

1/12" Gauge:

Stitches: 12 per inch **Average Pile Height:** 4mm±0.5mm **Backing:** EcoAce-Bac™ Tile size: 50cm\*50cm