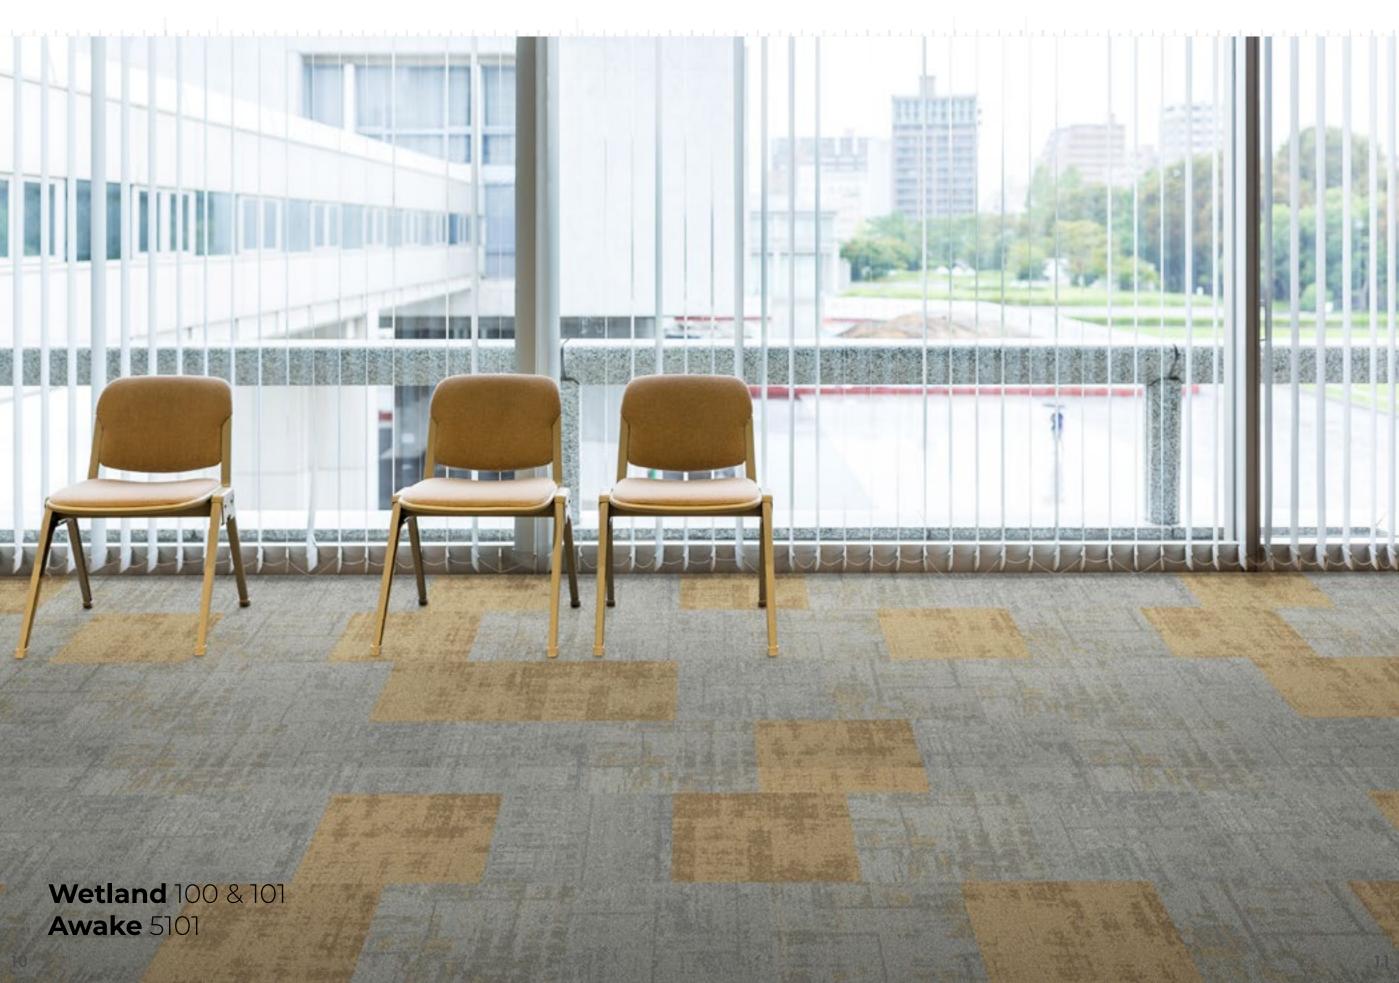

02.

PRODUCTS

**Delicate texture** and the embellished **color accent** fully **highlight** the products.

Wetland is a product based on a fully organic pattern with soft natural color accent which provides a gentle and elegant solution for those spaces which reguire a neutral background but not a fully neutral flooring. The soft tints used in the carpet tiles generate calm dynamics into the pattern so to create unique combinations enhancing the whole interior design, without overtaking its neutrality. The fill color product, Awake, by using the same hues of Wetland, extends the flooring design options with a natural textured design and delicate tones.

**Wetland** 100 & 101

**Wetland** 202 & 401

**Awake** 5202 & 5401

Style Name: Wetland; Awake Multi- Level Loop **Construction:** 

Fiber: Voxflor Certified Nylon

1/12" Gauge:

Stitches: 12 per inch **Average Pile Height:** 4mm±0.5mm **Backing:** EcoAce-Bac™ Tile size: 50cm\*50cm