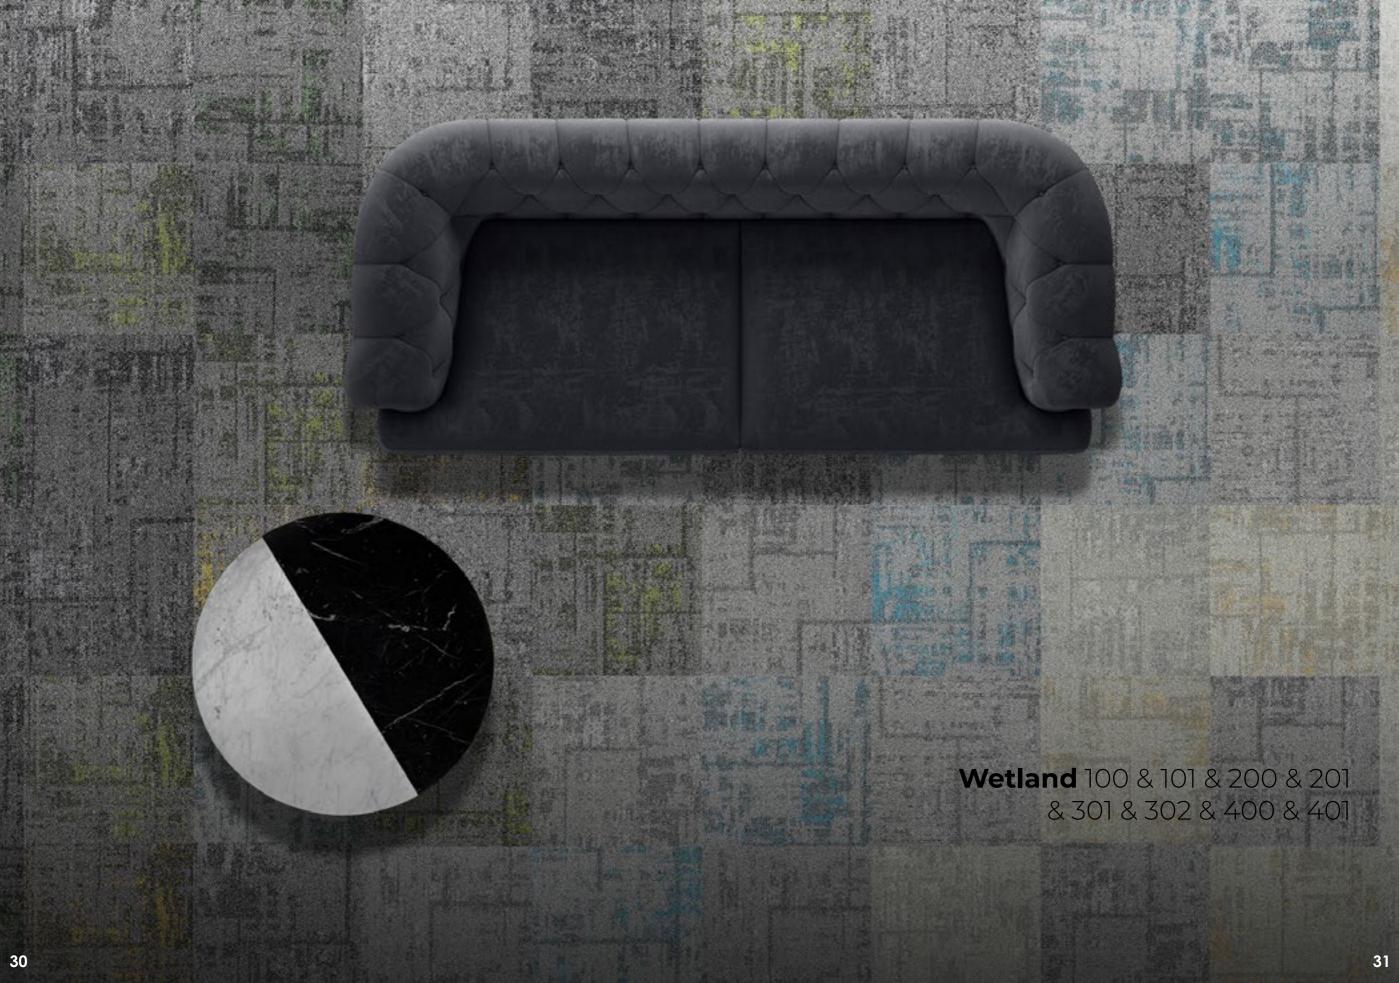

**Wetland** 100 & 101

**Wetland** 202 & 401

**Awake** 5202 & 5401

Style Name: Wetland; Awake Multi- Level Loop **Construction:** 

Fiber: Voxflor Certified Nylon

1/12" Gauge:

Stitches: 12 per inch **Average Pile Height:** 4mm±0.5mm **Backing:** EcoAce-Bac™ Tile size: 50cm\*50cm