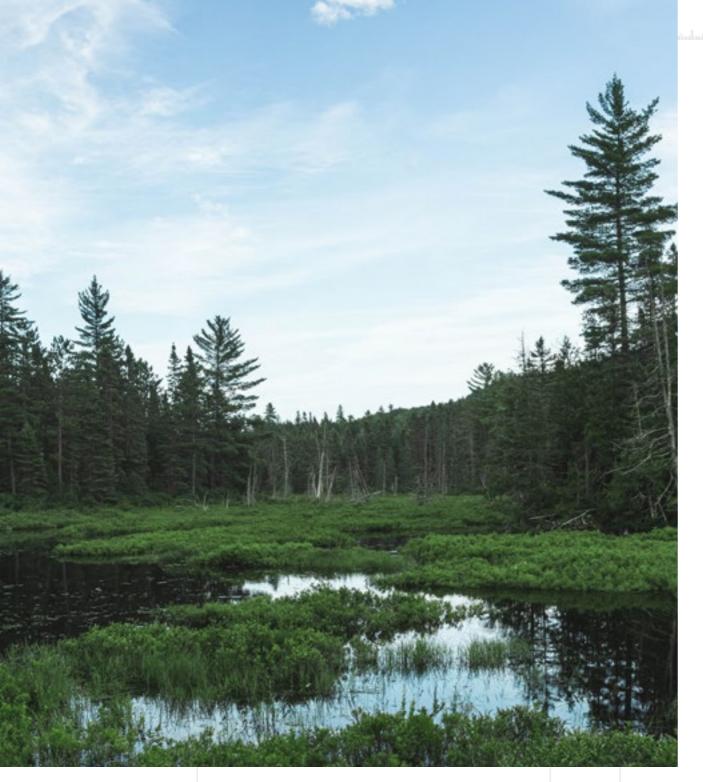

## WETLAND COLLECTION

01.

OUR GOAL

Thanks to the **ultimate technology** our **Inkpression** system can insure vivd **colors**, prefect **geometries** and great **performances**.

Crowded cities and their busy traffic can be stressful, but are a certain part of most commuters' everyday lifestyle. To balance it out, we bring nature into people's life, employing a number of methods, using natural materials, natural patterns or simply natural colors.

02.

PRODUCTS

**Delicate texture** and the embellished **color accent** fully **highlight** the products.

Wetland is a product based on a fully organic pattern with soft natural color accent which provides a gentle and elegant solution for those spaces which reguire a neutral background but not a fully neutral flooring. The soft tints used in the carpet tiles generate calm dynamics into the pattern so to create unique combinations enhancing the whole interior design, without overtaking its neutrality. The fill color product, Awake, by using the same hues of Wetland, extends the flooring design options with a natural textured design and delicate tones.