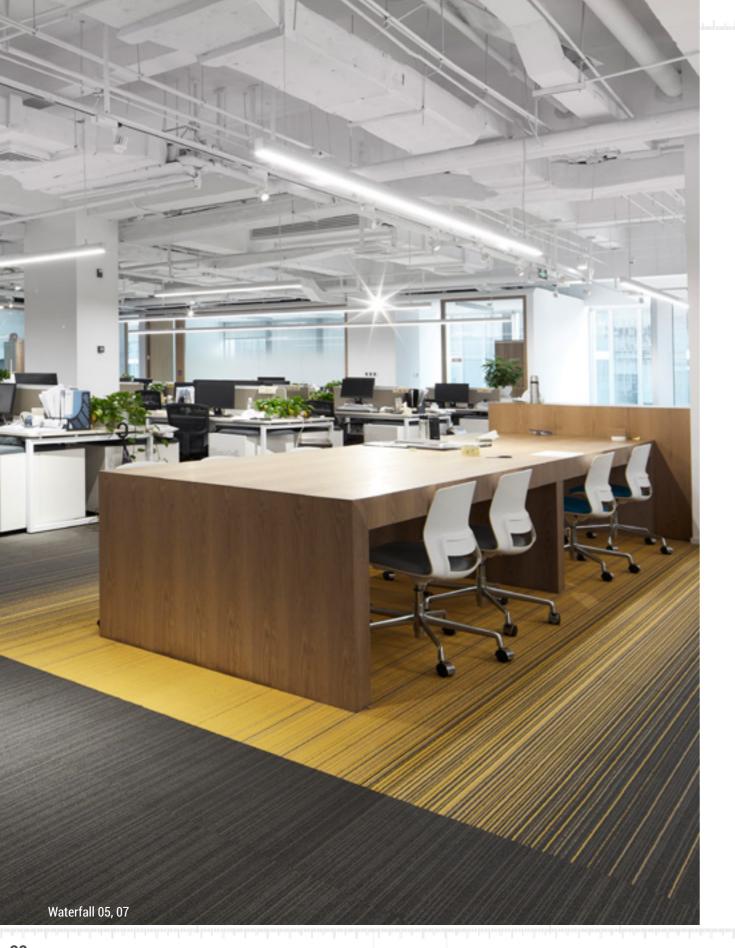

Waterfall 01-A + B + C + D, Waterfall 05

Waterfall 05

Waterfall 02-B

Waterfall 02-A

Waterfall 03-B

Waterfall 03-A

A warm gray base carries the 7 clean vibrant accent colors. Each color range has been designed to graduate over 2m which offers the facility to create one long graduating color or arange of individual color tones.