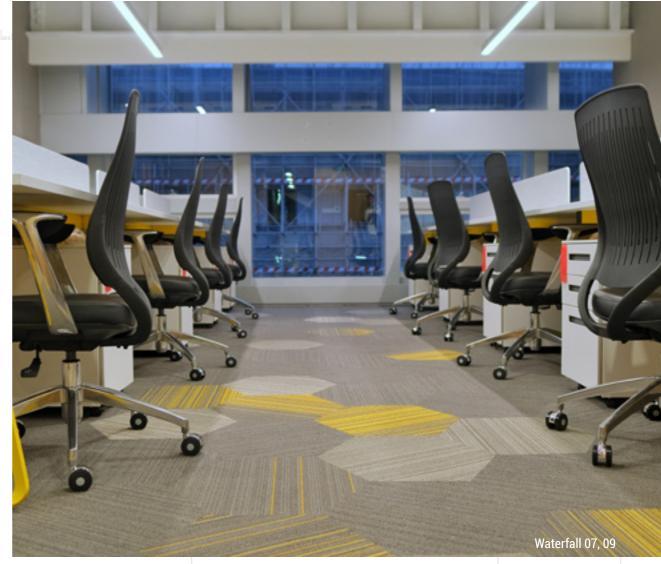

02.

COLORS

A simple linear multi-level textured loop that offers a waterfall of colors and formats.

Waterfall has become one of Vox flor's most popular designer prod ucts due to its vibrant color, linear pattern, and multiple format avail ability. Providing a flexible foundation to build an exciting floor design. From simple color insets and edge treatments to more complex graduated zoning Waterfall is a major asset in your floor design toolbox.

Waterfall 01-A + B + C + D, Waterfall 05

Waterfall 05

Waterfall 02-B

Waterfall 02-A

Waterfall 03-B

Waterfall 03-A

A warm gray base carries the 7 clean vibrant accent colors. Each color range has been designed to graduate over 2m which offers the facility to create one long graduating color or arange of individual color tones.