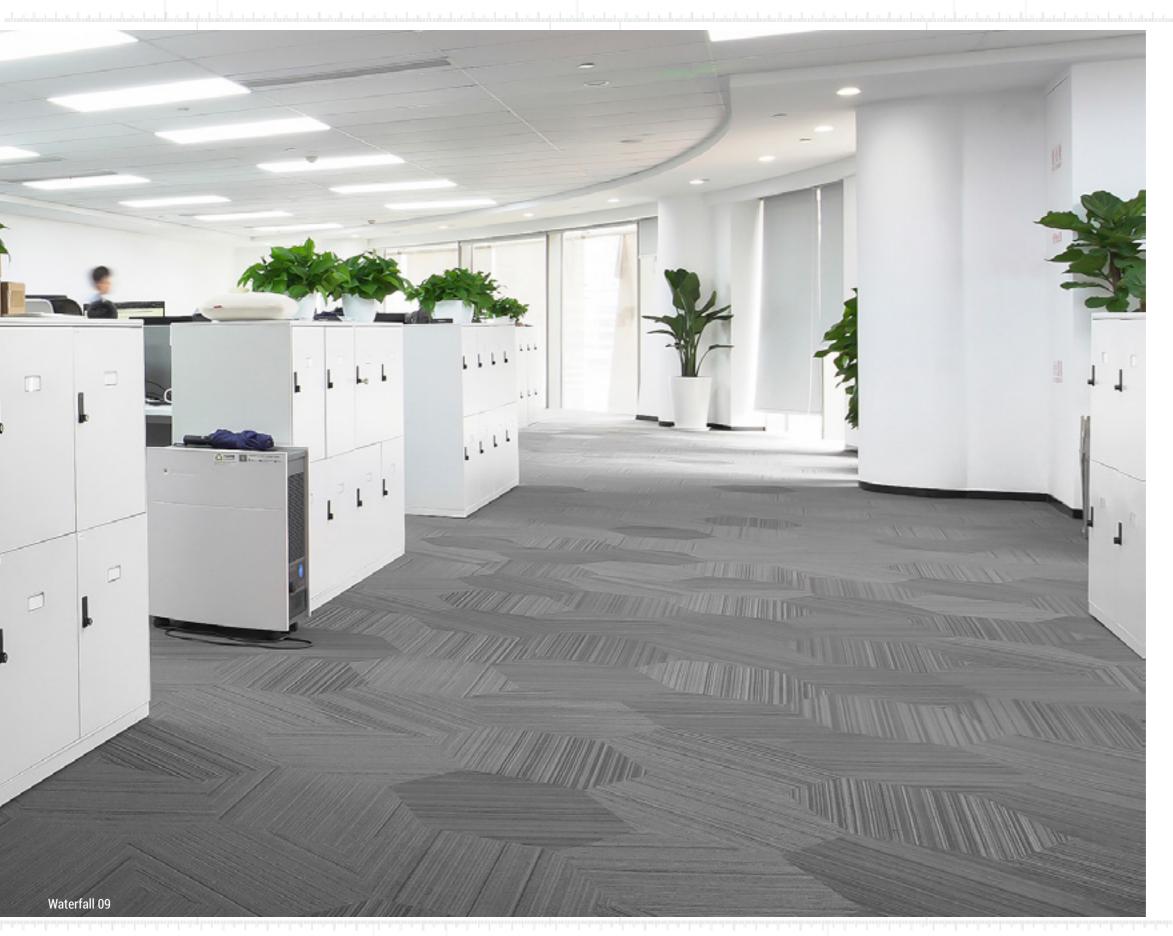

Waterfall 09-D

Waterfall 09-C

Waterfall 09-B

Waterfall 09-A

The texture of the liner can be designed differently according to different shapes, just like a puzzle, no matter how you arrange them, you will always be surprised by how creative it is.