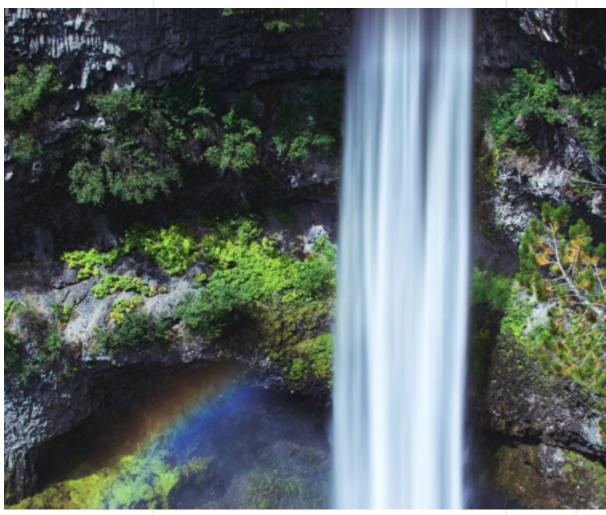

02.

COLORS

A simple linear multi-level textured loop that offers a waterfall of colors and formats.

Waterfall has become one of Vox flor's most popular designer prod ucts due to its vibrant color, linear pattern, and multiple format avail ability. Providing a flexible foundation to build an exciting floor design. From simple color insets and edge treatments to more complex graduated zoning Waterfall is a major asset in your floor design toolbox.