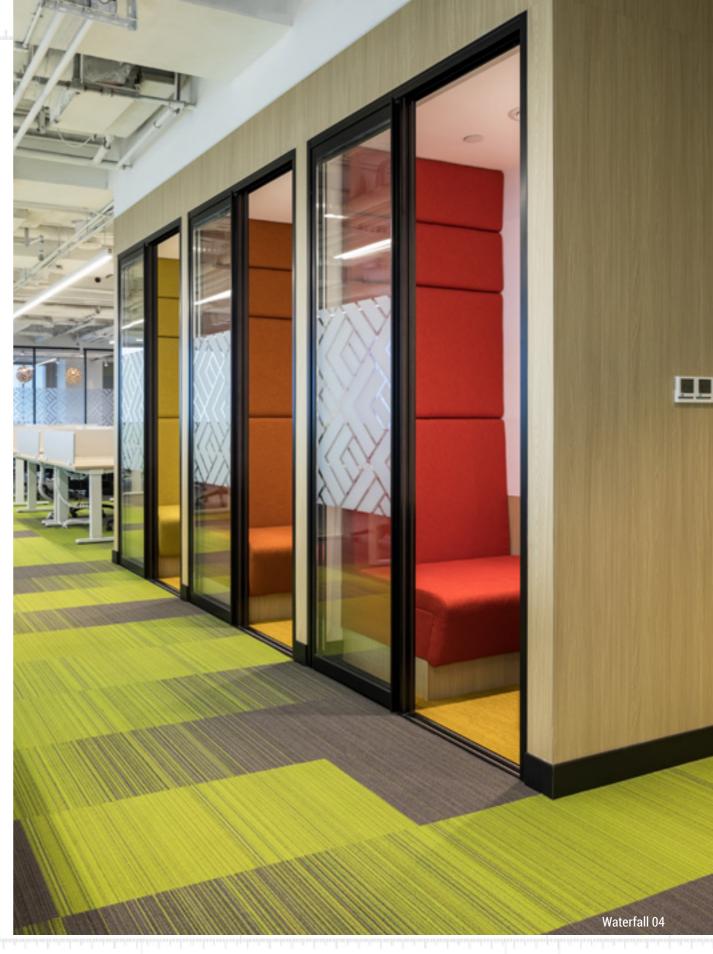

Waterfall 01-A + B + C + D, Waterfall 05

Waterfall 05

Waterfall 02-B

Waterfall 02-A

Waterfall 03-B

Waterfall 03-A

A warm gray base carries the 7 clean vibrant accent colors. Each color range has been designed to graduate over 2m which offers the facility to create one long graduating color or arange of individual color tones.