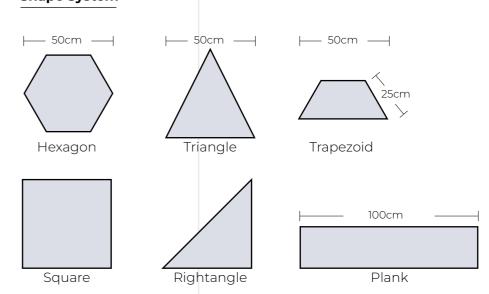

Waterfall 09-B



Waterfall 09-A







The texture of the liner can be designed differently according to different shapes, just like a puzzle, no matter how you arrange them, you will always be surprised by how creative it is.







### COLORS



# **Specifications**

Style Name: Waterfall

Construction: Multi-level Loop

Fiber: Voxflor Certified Nylon

Gauge: 1/12"

Stitches: 11 per inch
Pile Weight: 18 OZ/yd²
Average Pile Height: 3.5 ± 0.5mm
Backing: EcoAce-Bac®
Tile size: 50cm\*50cm

Area of Use: Commercial - Heavy Duty

Anti-microbial: Ultra-Fresh Treatment (Available)

Flammability: ASTM E648 Class I, GB8624-2012 B1(C)

Smoke Density: ASTM E662 Less than 450, GB/T 8627-1999

Static Propensity: AATCC-134≤3.5 KV, GB/T 18044-2008

### **Installation Methods**



# **Shape System**



## **Manufacture System**

# S LAR made carpet

VOXFLOR builds its own solar power generation system and use clean energy to produce in a sustainable way.

### **Product Further Info**



An Environmental Product Declaration (EPD) tells the life cycle story of a product in a single, comprehensive report. The EPD provides information about a product's impact upon the environment, such as global warming potential, smog creation, ozone depletion and water pollution.



CE marking indicates that a product has been assessed by the manufacturer and deemed to meet EU safety, health and environmental protection requirements.

#### **Credits Contribution to:**



LEED (Leadership in Energy and Environmental Design) is the most widely used green building rating system in the world. LEED certificat