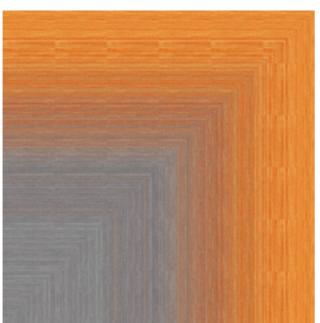

Waterfall 01-A + B + C + D, Waterfall 05

Waterfall 05

Waterfall 02-B

Waterfall 02-A

Waterfall 03-B

Waterfall 03-A

A warm gray base carries the 7 clean vibrant accent colors. Each color range has been designed to graduate over 2m which offers the facility to create one long graduating color or arange of individual color tones.