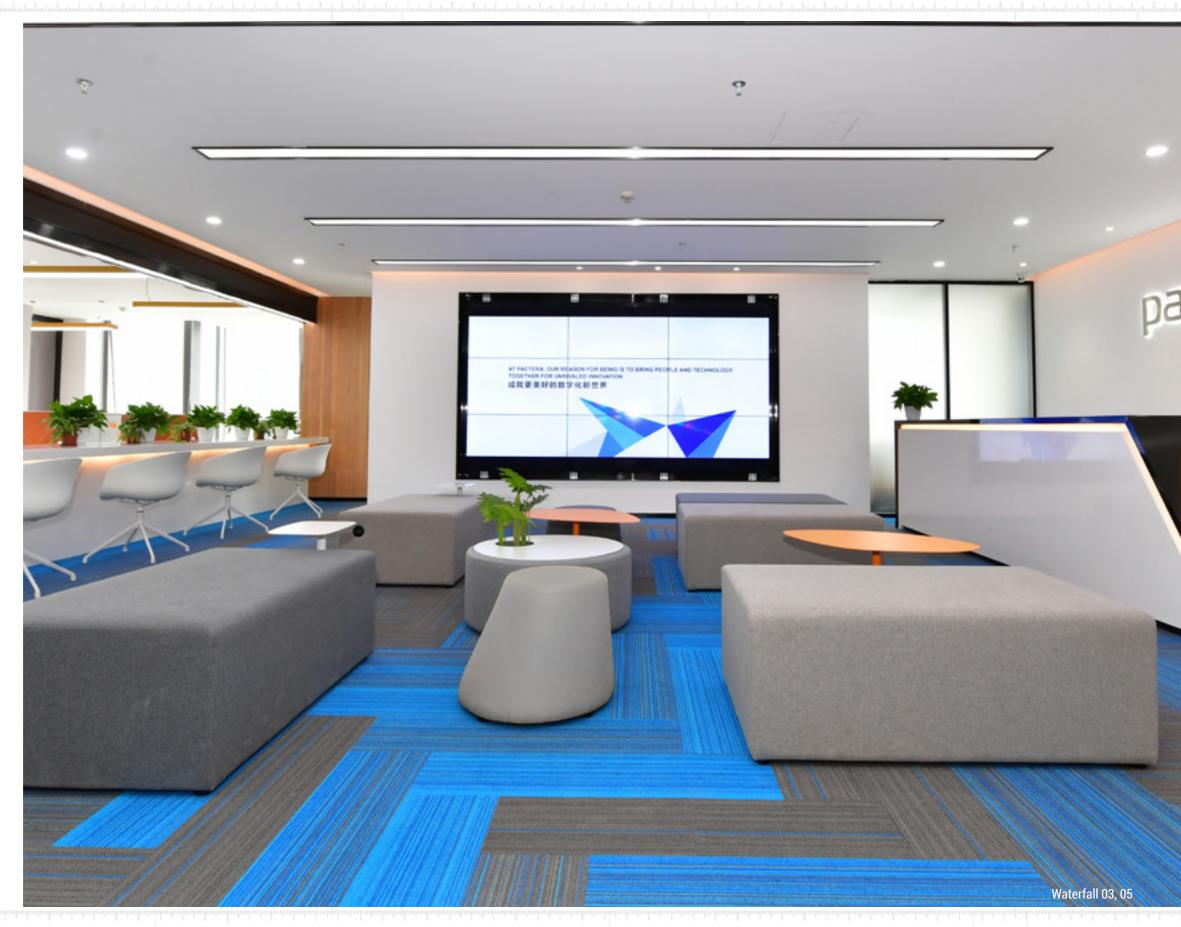

02.

COLORS

A simple linear multi-level textured loop that offers a waterfall of colors and formats.

Waterfall has become one of Vox flor's most popular designer prod ucts due to its vibrant color, linear pattern, and multiple format avail ability. Providing a flexible foundation to build an exciting floor design. From simple color insets and edge treatments to more complex graduated zoning Waterfall is a major asset in your floor design toolbox.

Waterfall 01-A + B + C + D, Waterfall 05

Waterfall 05

Waterfall 02-B

Waterfall 02-A

Waterfall 03-B

Waterfall 03-A

A warm gray base carries the 7 clean vibrant accent colors. Each color range has been designed to graduate over 2m which offers the facility to create one long graduating color or arange of individual color tones.