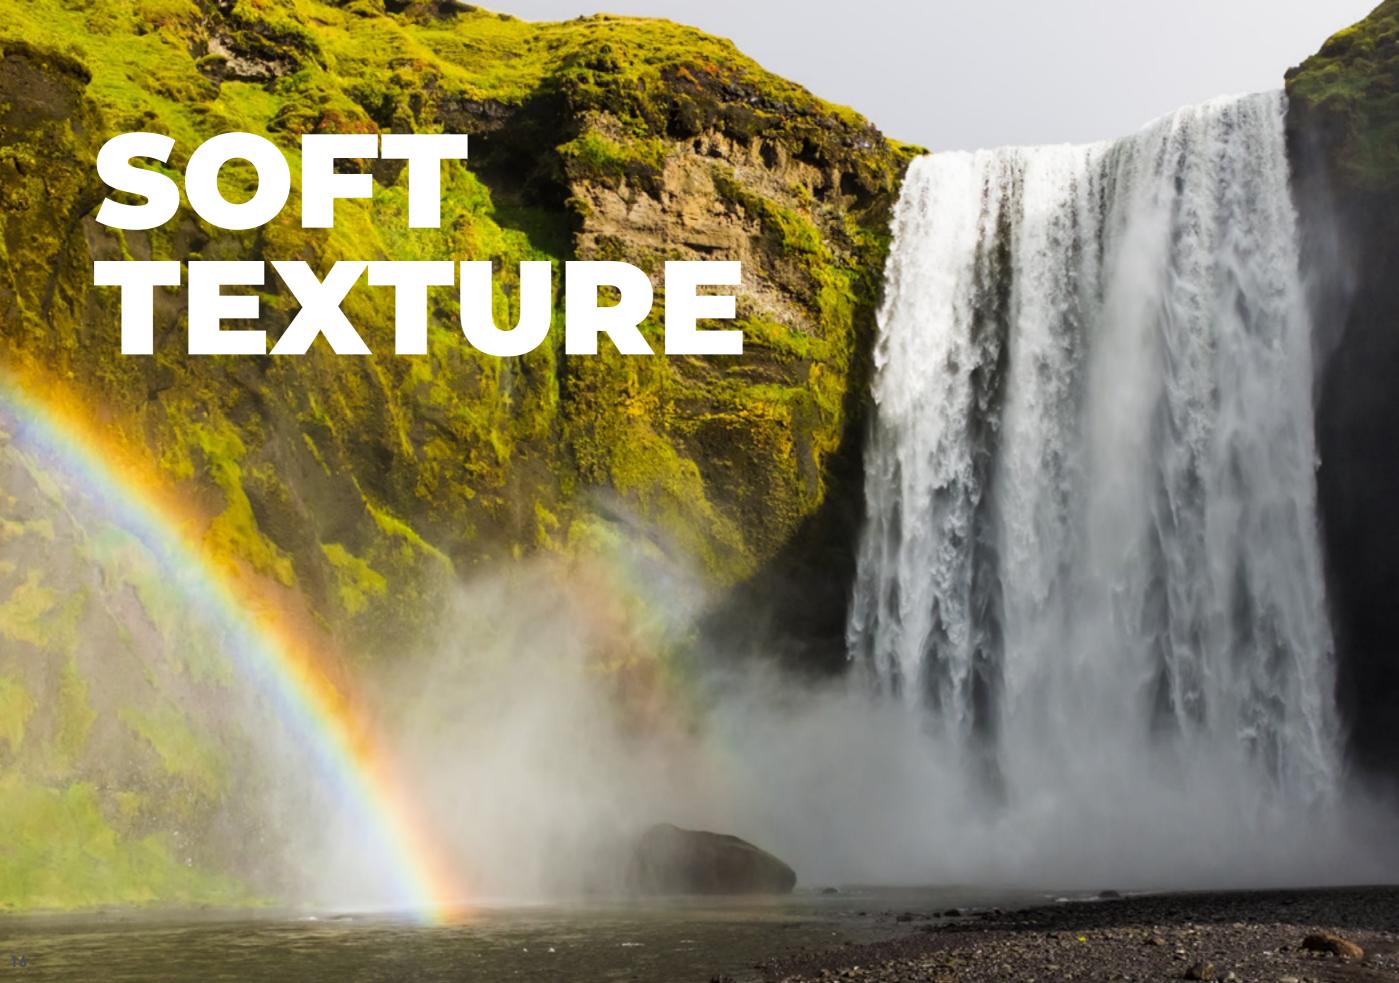

03.

**PURE TEXTURE** 

A simple linear **multi-level textured loop** that offers a waterfall of **colors and formats.** 

VOXFLOR®
passion and purpose

01.

- OUR GOAL

One of the VOXFLOR classics. Its full extension is **2 meters long** and provides **a smooth transition between gray and full color.** You can use the set of tiles either as a complete set or by selecting fewer tiles for a more unique floor pattern.

02.

COLORS

A simple linear multi-level textured loop that offers a waterfall of colors and formats.

Waterfall has become one of Vox flor's most popular designer prod ucts due to its vibrant color, linear pattern, and multiple format avail ability. Providing a flexible foundation to build an exciting floor design. From simple color insets and edge treatments to more complex graduated zoning Waterfall is a major asset in your floor design toolbox.