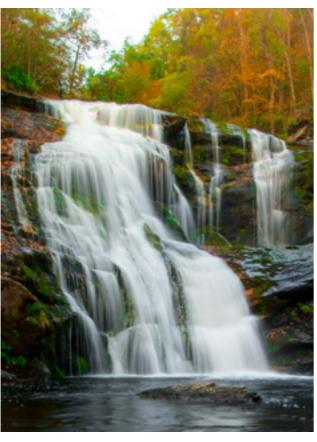

02.

COLORS

A simple linear multi-level textured loop that offers a waterfall of colors and formats.

Waterfall has become one of Vox flor's most popular designer prod ucts due to its vibrant color, linear pattern, and multiple format avail ability. Providing a flexible foundation to build an exciting floor design. From simple color insets and edge treatments to more complex graduated zoning Waterfall is a major asset in your floor design toolbox.