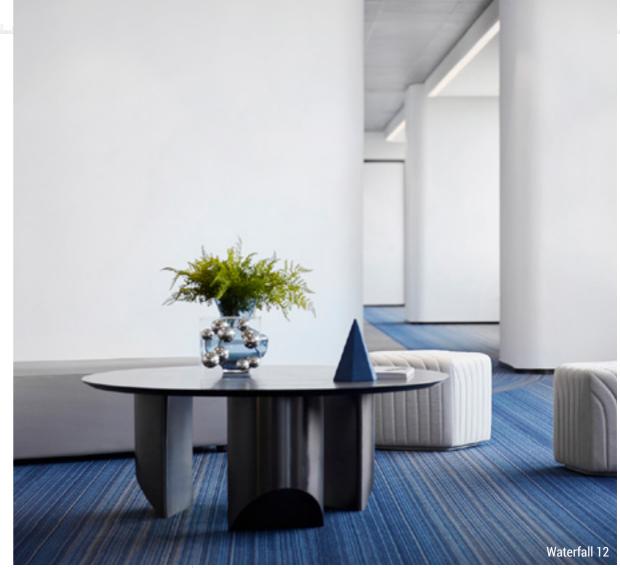

02.

COLORS

A simple linear multi-level textured loop that offers a waterfall of colors and formats.

Waterfall has become one of Vox flor's most popular designer prod ucts due to its vibrant color, linear pattern, and multiple format avail ability. Providing a flexible foundation to build an exciting floor design. From simple color insets and edge treatments to more complex graduated zoning Waterfall is a major asset in your floor design toolbox.