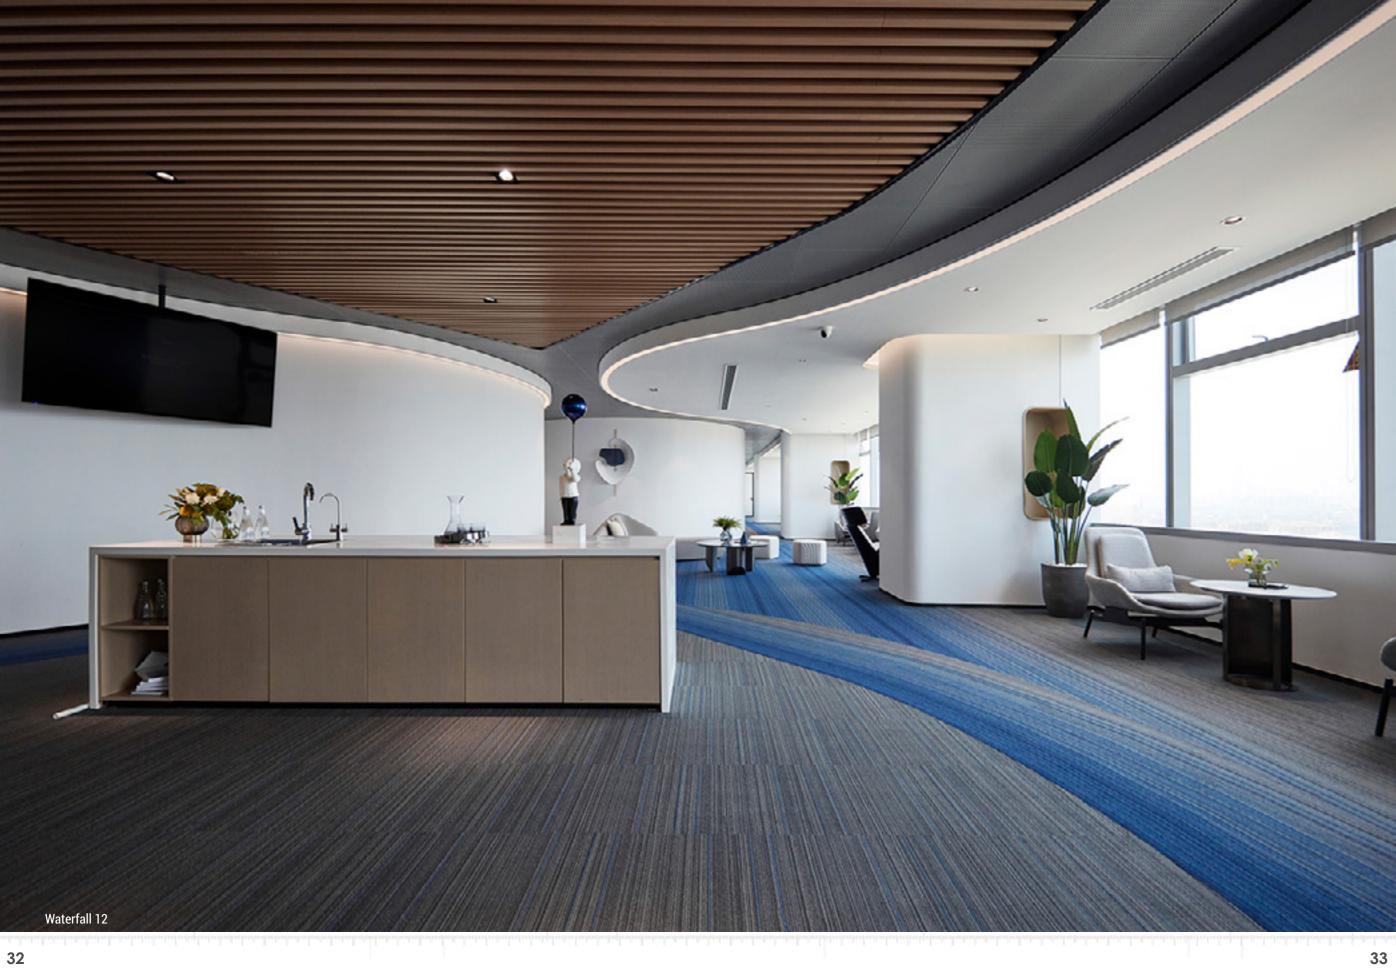

Waterfall 01-A + B + C + D, Waterfall 05

Waterfall 05

Waterfall 02-B

Waterfall 02-A

Waterfall 03-B

Waterfall 03-A

A warm gray base carries the 7 clean vibrant accent colors. Each color range has been designed to graduate over 2m which offers the facility to create one long graduating color or arange of individual color tones.