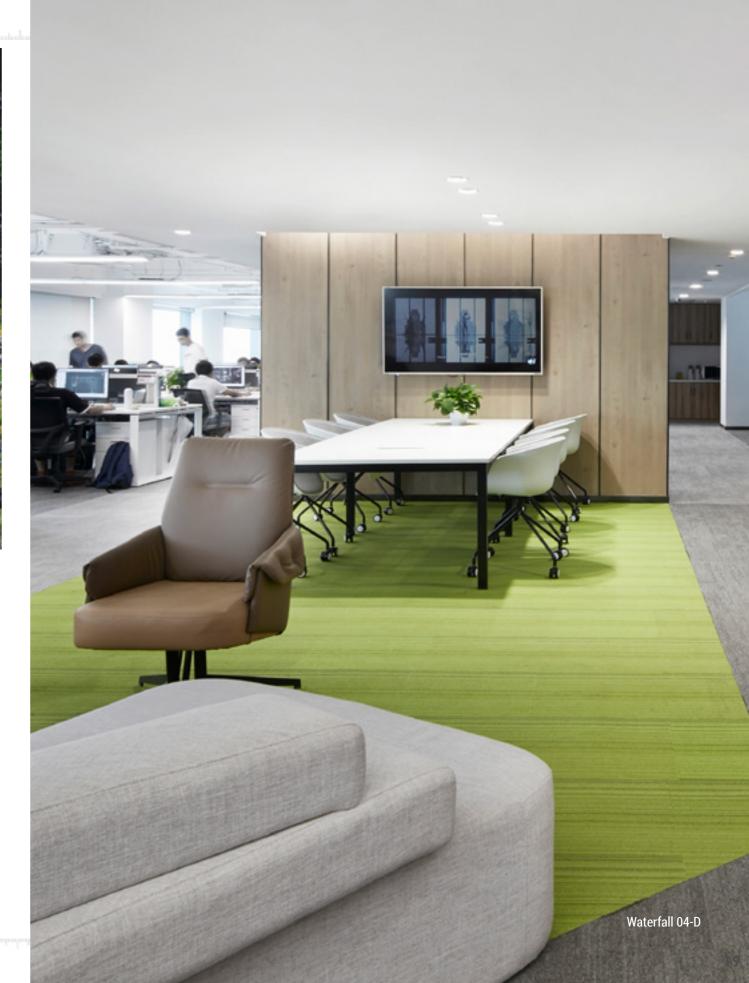

Waterfall 01-A + B + C + D, Waterfall 05

Waterfall 05

Waterfall 02-B

Waterfall 02-A

Waterfall 03-B

Waterfall 03-A

A warm gray base carries the 7 clean vibrant accent colors. Each color range has been designed to graduate over 2m which offers the facility to create one long graduating color or arange of individual color tones.