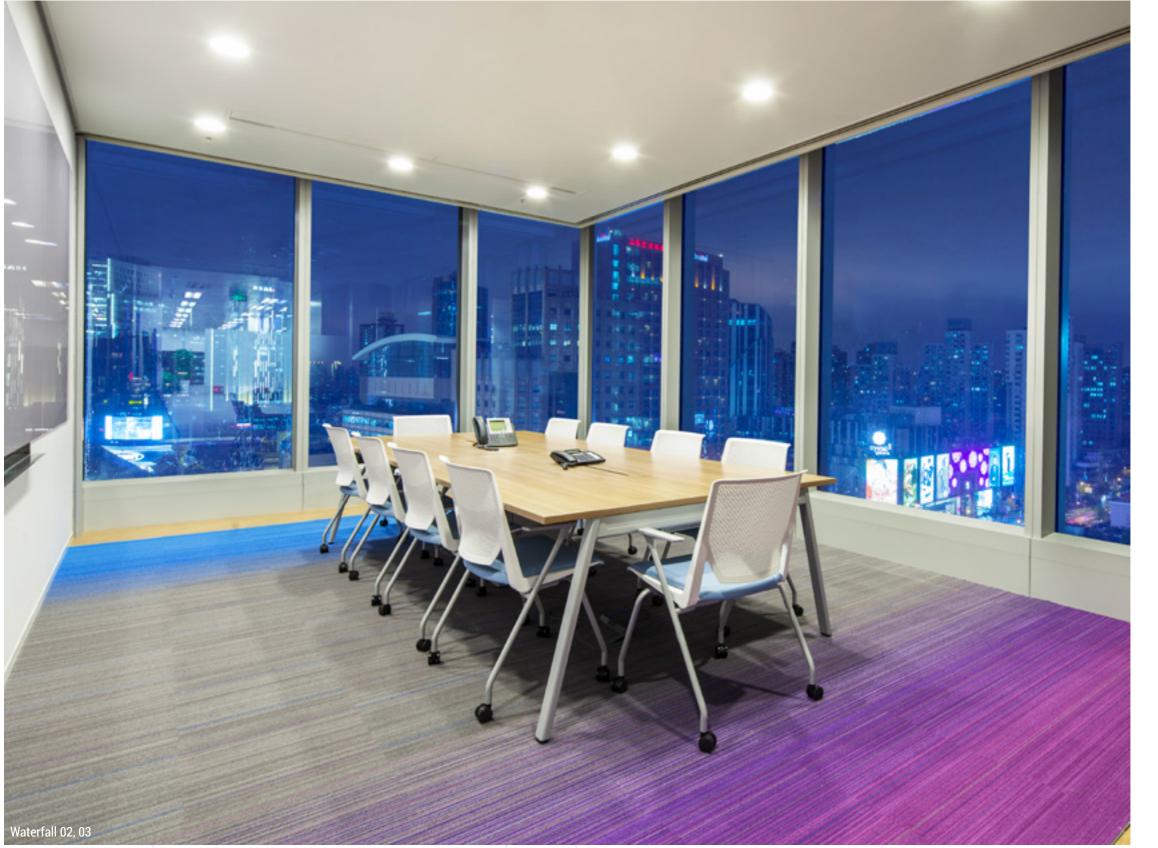

02.

COLORS

A simple linear multi-level textured loop that offers a waterfall of colors and formats.

Waterfall has become one of Vox flor's most popular designer prod ucts due to its vibrant color, linear pattern, and multiple format avail ability. Providing a flexible foundation to build an exciting floor design. From simple color insets and edge treatments to more complex graduated zoning Waterfall is a major asset in your floor design toolbox.

Waterfall 01-A + B + C + D, Waterfall 05

Waterfall 05

Waterfall 02-B

Waterfall 02-A

Waterfall 03-B

Waterfall 03-A

A warm gray base carries the 7 clean vibrant accent colors. Each color range has been designed to graduate over 2m which offers the facility to create one long graduating color or arange of individual color tones.