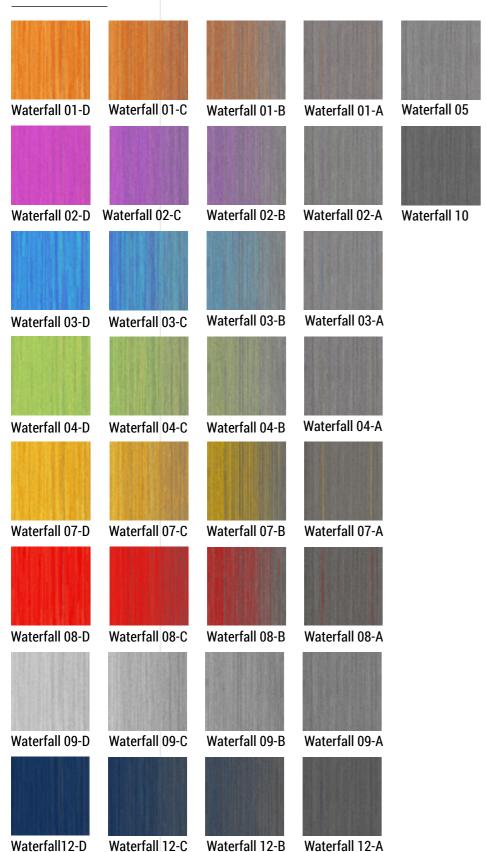

Waterfall 01-A + B + C + D, Waterfall 05

Waterfall 05

Waterfall 02-B

Waterfall 02-A

Waterfall 03-B

Waterfall 03-A

A warm gray base carries the 7 clean vibrant accent colors. Each color range has been designed to graduate over 2m which offers the facility to create one long graduating color or arange of individual color tones.

Waterfall 09-D

Waterfall 09-C

Waterfall 09-B

Waterfall 09-A

The texture of the liner can be designed differently according to different shapes, just like a puzzle, no matter how you arrange them, you will always be surprised by how creative it is.