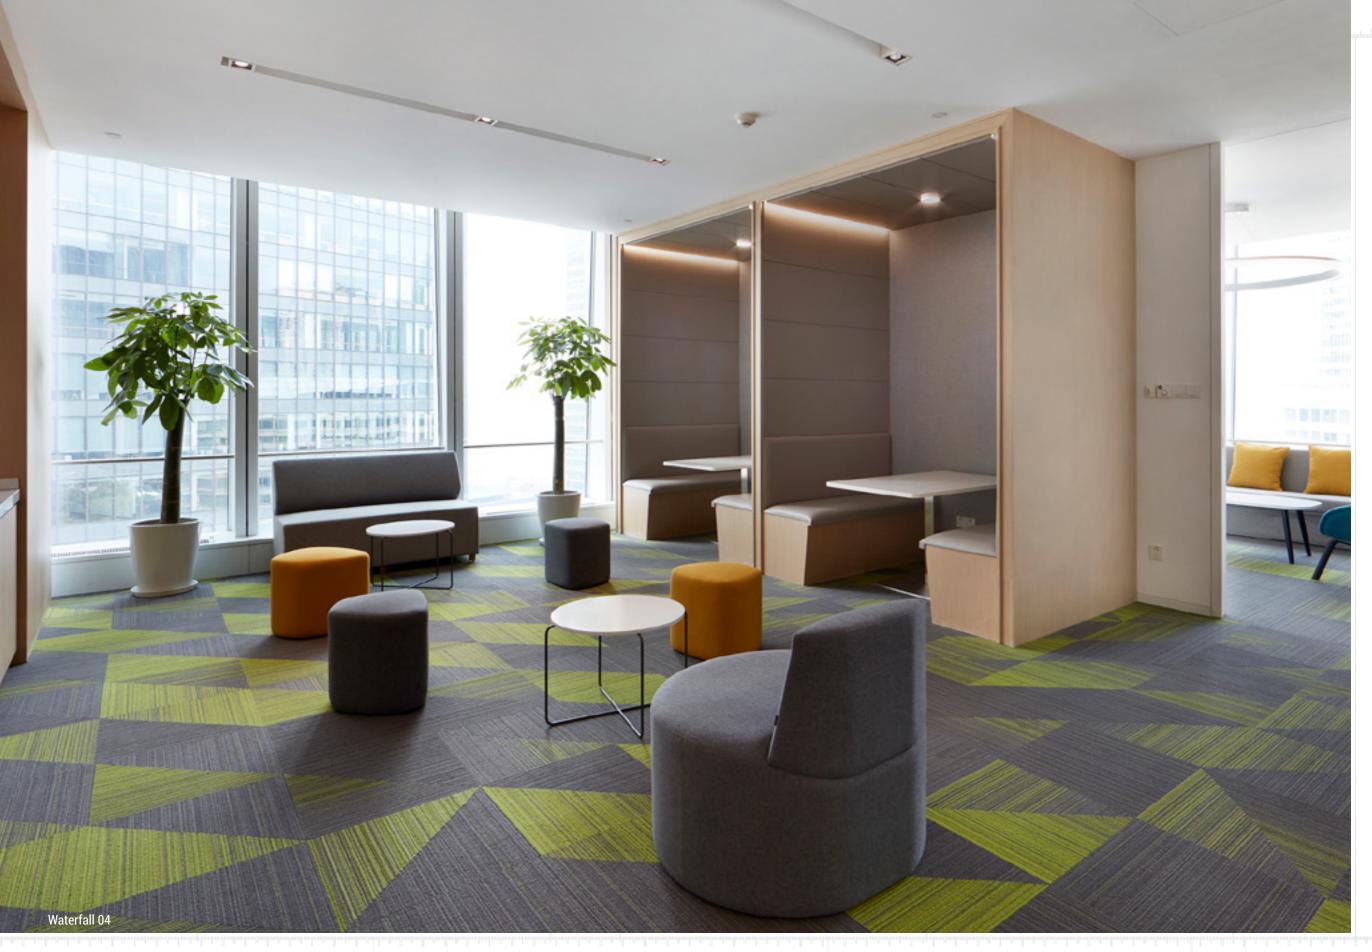

Waterfall 01-A + B + C + D, Waterfall 05

Waterfall 05

Waterfall 02-B

Waterfall 02-A

Waterfall 03-B

Waterfall 03-A

A warm gray base carries the 7 clean vibrant accent colors. Each color range has been designed to graduate over 2m which offers the facility to create one long graduating color or arange of individual color tones.