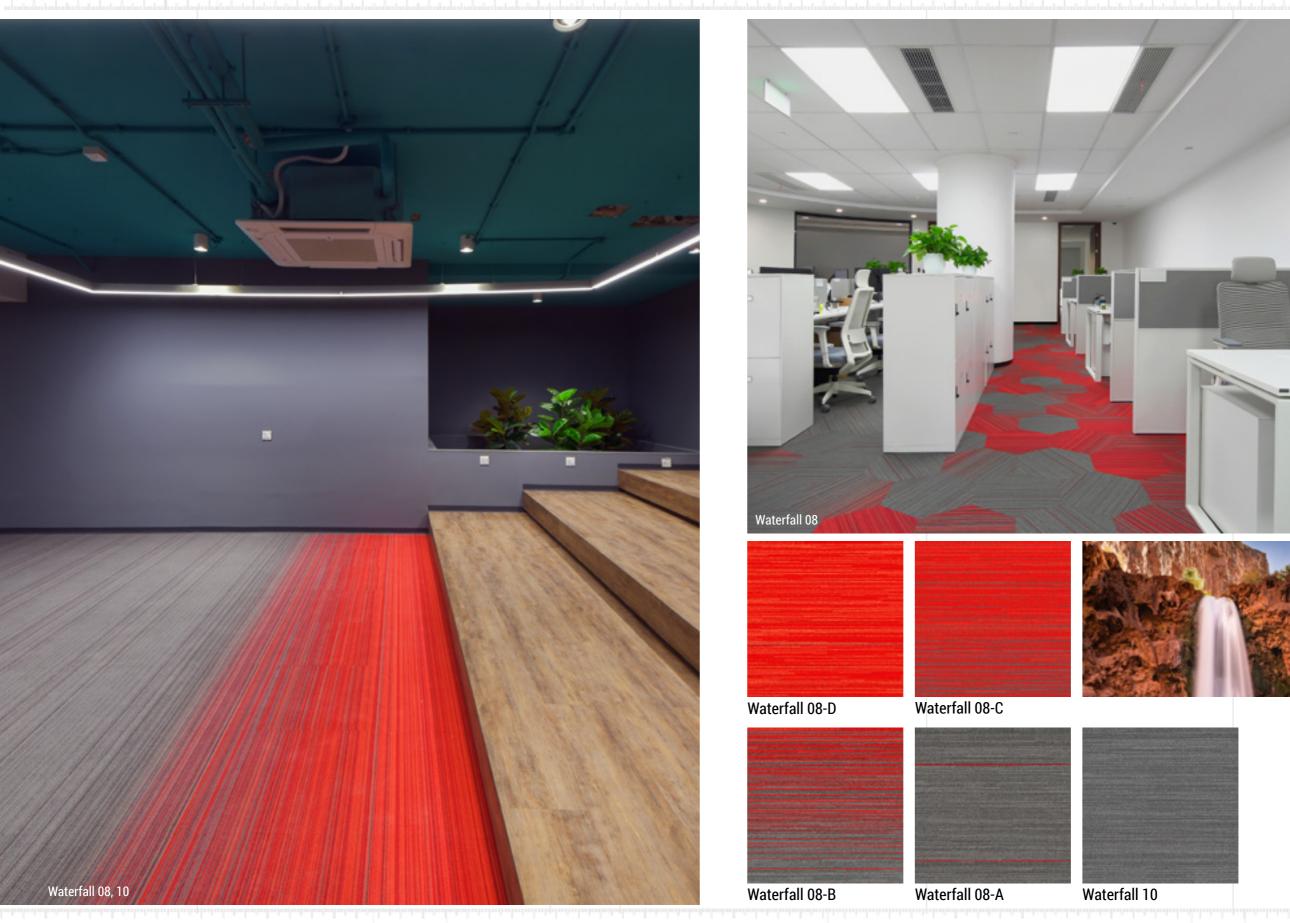

02.

COLORS

A simple linear multi-level textured loop that offers a waterfall of colors and formats.

Waterfall has become one of Vox flor's most popular designer prod ucts due to its vibrant color, linear pattern, and multiple format avail ability. Providing a flexible foundation to build an exciting floor design. From simple color insets and edge treatments to more complex graduated zoning Waterfall is a major asset in your floor design toolbox.

Waterfall 01-A + B + C + D, Waterfall 05

Waterfall 05

Waterfall 02-B

Waterfall 02-A

Waterfall 03-B

Waterfall 03-A

A warm gray base carries the 7 clean vibrant accent colors. Each color range has been designed to graduate over 2m which offers the facility to create one long graduating color or arange of individual color tones.