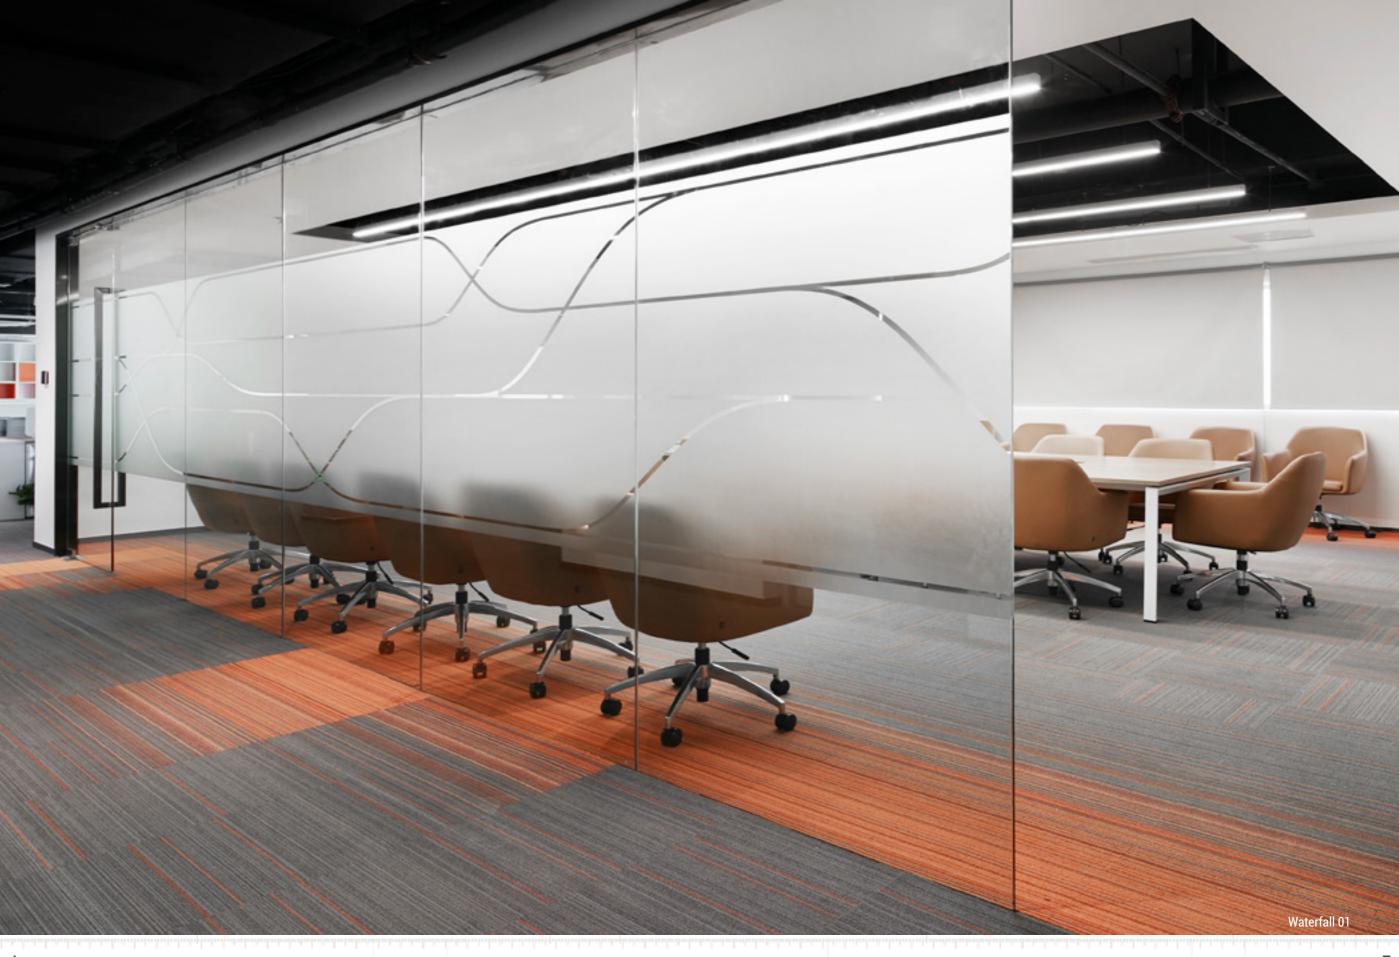

Waterfall 01-A + B + C + D, Waterfall 05

Waterfall 05

Waterfall 02-B

Waterfall 02-A

Waterfall 03-B

Waterfall 03-A

A warm gray base carries the 7 clean vibrant accent colors. Each color range has been designed to graduate over 2m which offers the facility to create one long graduating color or arange of individual color tones.