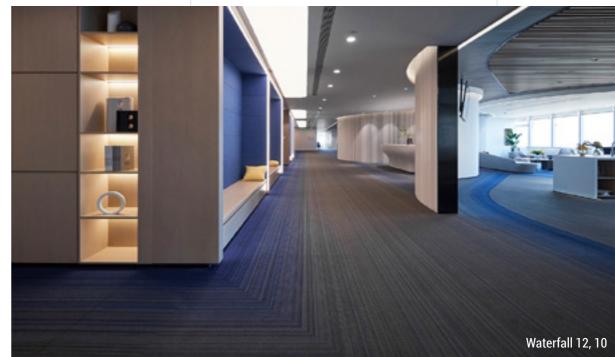

02.

COLORS

A simple linear multi-level textured loop that offers a waterfall of colors and formats.

Waterfall has become one of Vox flor's most popular designer prod ucts due to its vibrant color, linear pattern, and multiple format avail ability. Providing a flexible foundation to build an exciting floor design. From simple color insets and edge treatments to more complex graduated zoning Waterfall is a major asset in your floor design toolbox.