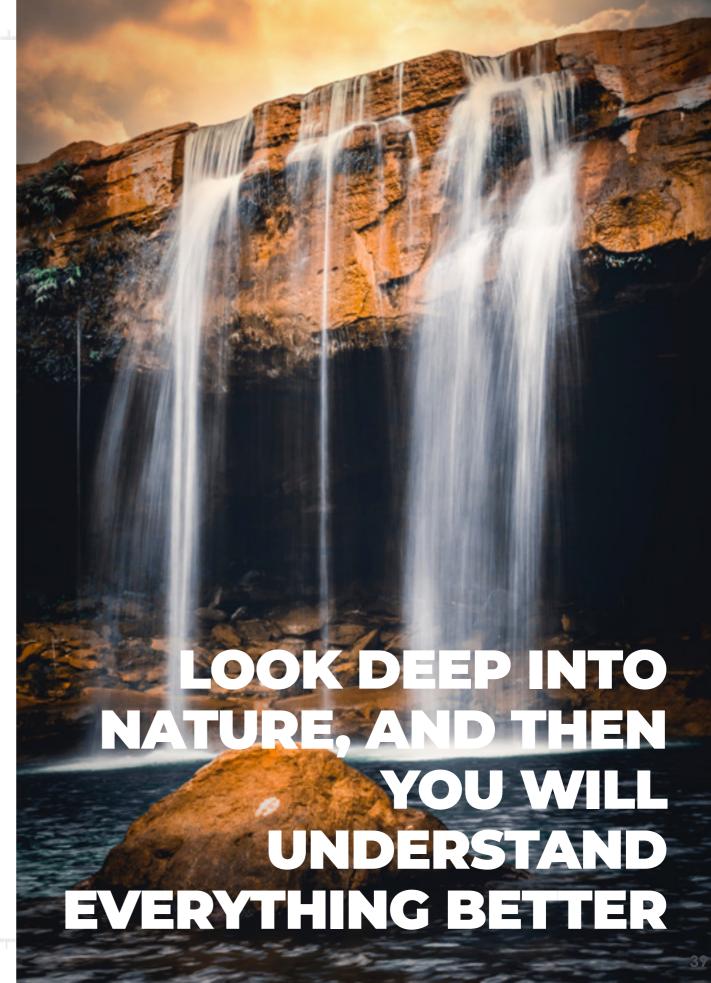

# WATERFALL

COLLECTION

01.

CLASSIC CHOICE

A warm gray base carries **7 clean vibrant accent colors**.

02.

MULTIPLE COMBINATION

**2 meters long** and provides **a smooth transition between gray and full color.** Our special SHAPE SYSTEM offers more ways for flooring design.

03.

**PURE TEXTURE** 

A simple linear **multi-level textured loop** that offers a waterfall of **colors and formats.** 

VOXFLOR®
passion and purpose

01.

- OUR GOAL

One of the VOXFLOR classics. Its full extension is **2 meters long** and provides **a smooth transition between gray and full color.** You can use the set of tiles either as a complete set or by selecting fewer tiles for a more unique floor pattern.

02.

COLORS

A simple linear multi-level textured loop that offers a waterfall of colors and formats.

Waterfall has become one of Vox flor's most popular designer prod ucts due to its vibrant color, linear pattern, and multiple format avail ability. Providing a flexible foundation to build an exciting floor design. From simple color insets and edge treatments to more complex graduated zoning Waterfall is a major asset in your floor design toolbox.