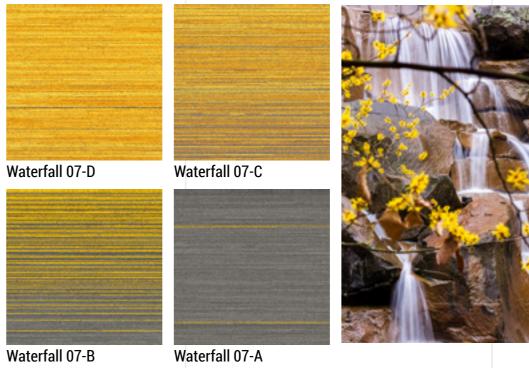

Waterfall 09-D

Waterfall 09-C

Waterfall 09-B

Waterfall 09-A

The texture of the liner can be designed differently according to different shapes, just like a puzzle, no matter how you arrange them, you will always be surprised by how creative it is.