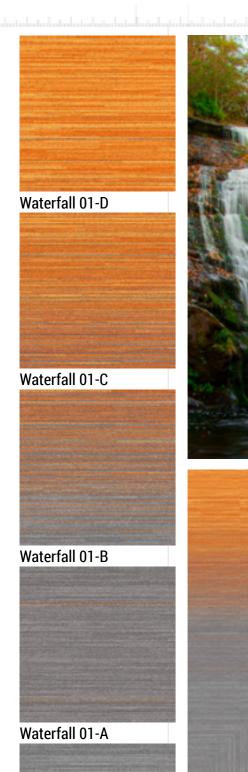

Waterfall 01-A + B + C + D, Waterfall 05

Waterfall 05

Waterfall 02-B

Waterfall 02-A

Waterfall 03-B

Waterfall 03-A

A warm gray base carries the 7 clean vibrant accent colors. Each color range has been designed to graduate over 2m which offers the facility to create one long graduating color or arange of individual color tones.