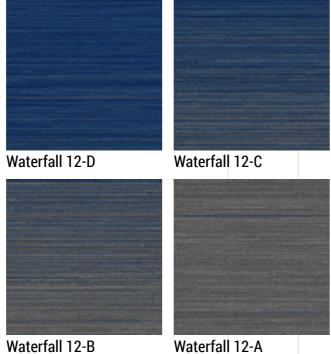

Waterfall 01-A + B + C + D, Waterfall 05

Waterfall 05

Waterfall 02-B

Waterfall 02-A

Waterfall 03-B

Waterfall 03-A

A warm gray base carries the 7 clean vibrant accent colors. Each color range has been designed to graduate over 2m which offers the facility to create one long graduating color or arange of individual color tones.