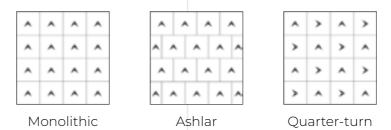

9-D



Waterfall 09-C



Waterfall 09-B



Waterfall 09-A







The texture of the liner can be designed differently according to different shapes, just like a puzzle, no matter how you arrange them, you will always be surprised by how creative it is.







### COLORS



# **Specifications**

Style Name: Waterfall

Construction: Multi-level Loop

Fiber: Voxflor Certified Nylon

Gauge: 1/12"

Stitches: 11 per inch
Pile Weight: 18 OZ/yd²
Average Pile Height: 3.5 ± 0.5mm
Backing: EcoAce-Bac®
Tile size: 50cm\*50cm

Area of Use: Commercial - Heavy Duty

Anti-microbial: Ultra-Fresh Treatment (Available)

Flammability: ASTM E648 Class I, GB8624-2012 B1(C)

Smoke Density: ASTM E662 Less than 450, GB/T 8627-1999

Static Propensity: AATCC-134≤3.5 KV, GB/T 18044-2008

### **Installation Methods**



# **Shape System**



## **Manufacture System**

# S LAR made carpet

VOXFLOR builds its own solar power generation system and use clean energy to produce in a sustainable way.

### **Product Further Info**



An Environmental Product Declaration (EPD) tells the life cycle story of a product in a single, comprehensive report. The EPD provides information about a product's impact upon the environment, such as global warming potential, smog creation, ozone depletion and water pollution.



CE marking indicates that a product has been assessed by the manufacturer and deemed to meet EU safety, health and environmental protection requirements.

#### **Credits Contribution to:**



LEED (Leadership in Energy and Environmental Design) is the most widely used green building rating system in the