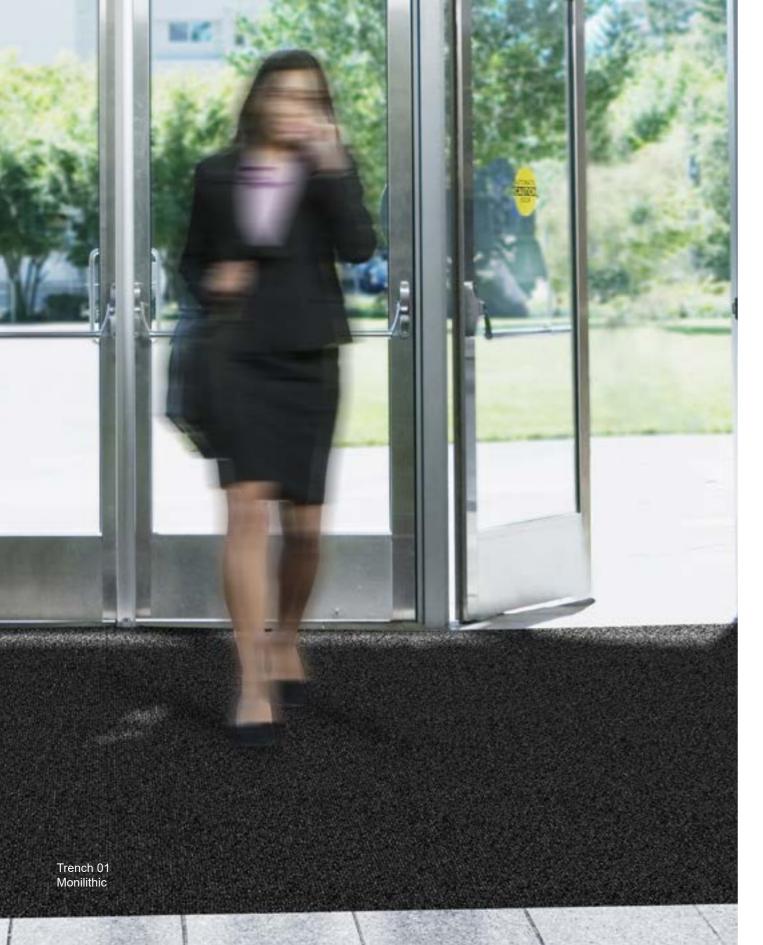

Trench is a practical & functional entrance barrier carpet tile.

It represents the combination of absorbent and scrapper yarn designed to protect the building from external dirt and moisture.

Trench offers a combination in 4 colours to meet requirements on every project.