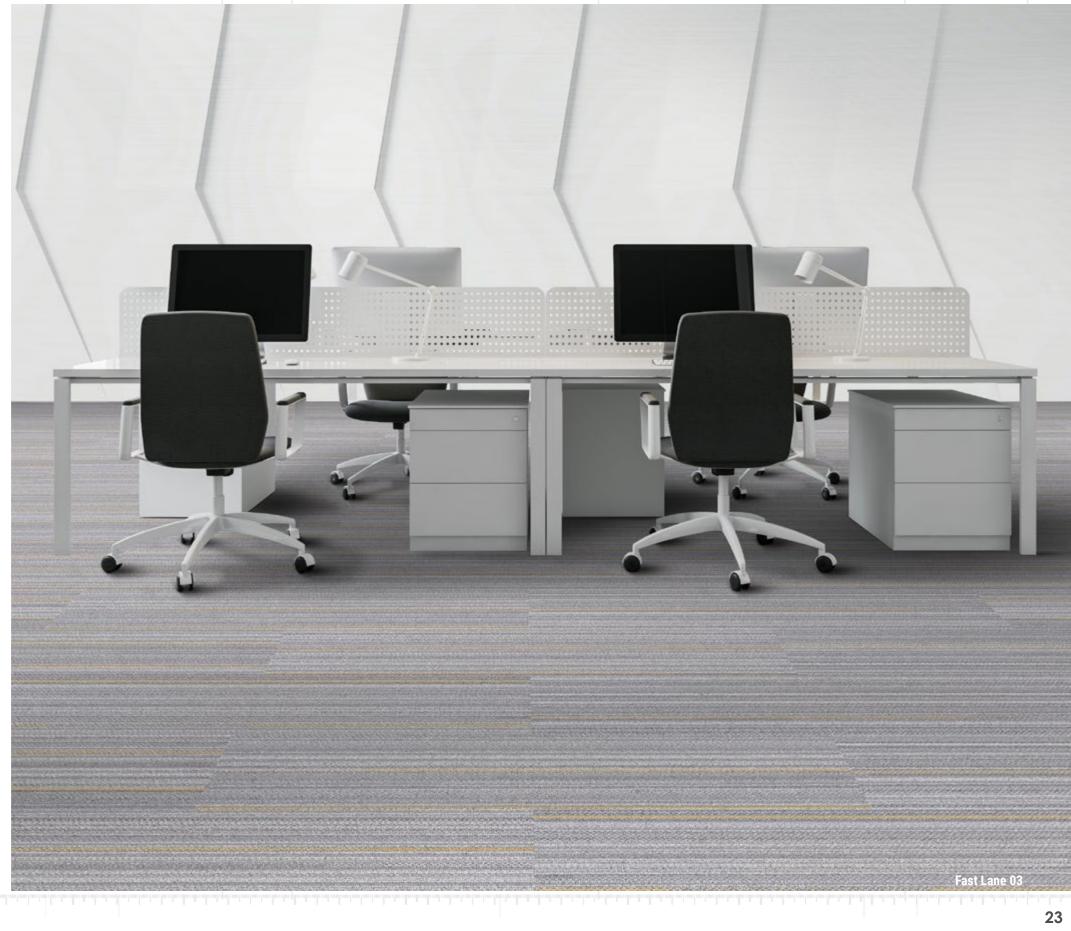

Static Propensity: AATCC-134≤3.5 KV, GB/T 18044-2008

**Installation Methods** 

17

03.

SIDE PRODUCT

Fast Lane is an easy, quick, and privileged solution to some of the most current needs in commercial spaces. It's simple but not banal, it's dynamic but not chaotic, with a series of balanced combinations between background and accent colors.

Fast Lane and Fast lane Basic are linear and direct products, easy in principle and very effective.

They have been developed on the same 9 Speedway and Speedway Basic colors and consist of a simpler and more genuine version, suitable for more conventional solutions and standard commercial environments.