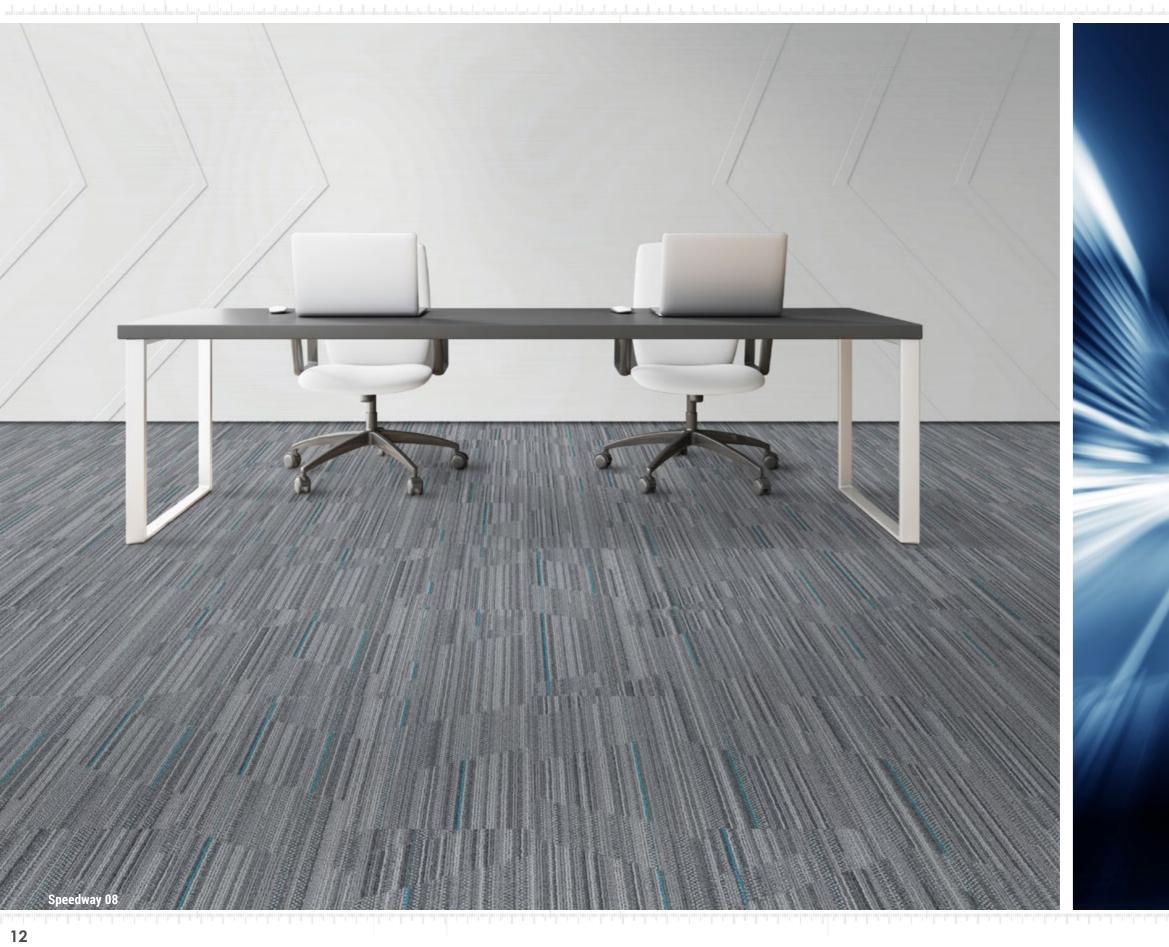

Specifications

Style Name: Speedway / Speedway Basic

Construction: Multi-level Loop

Fiber: VOXFLOR® Certified Nylon

Gauge: 1/12"

Stitches: 12 per inch
Pile Weight: 20 OZ/yd $^2$ Average Pile Height: 4.0  $\pm$  0.5mm
Backing: EcoAce-Bac $^{\circ}$ Tile size: 25cm\*100cm

Total Thickness:  $7.5 \pm 0.5$ mm

Area of Use: Commercial – Heavy Duty

Anti-microbial: Ultra-Fresh Treatment (Available)

Flammability: ASTM E 648 Class I, GB8624-2012 B1(C)
Smoke Density: ASTM E 662 Less than 450, GB/T 8627-1999

Static Propensity: AATCC-134≤3.5 KV, GB/T 18044-2008

**Installation Methods** 

17

03.

SIDE PRODUCT

Fast Lane is an easy, quick, and privileged solution to some of the most current needs in commercial spaces. It's simple but not banal, it's dynamic but not chaotic, with a series of balanced combinations between background and accent colors.