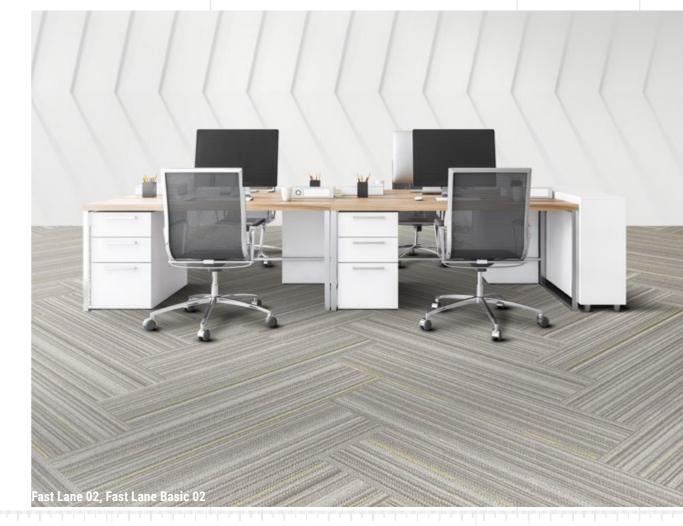

Fast Lane and Fast lane Basic are linear and direct products, easy in principle and very effective.

They have been developed on the same 9 Speedway and Speedway Basic colors and consist of a simpler and more genuine version, suitable for more conventional solutions and standard commercial environments.

## Specifications Installation Methods

Style Name: Fast Lane / Fast Lane Basic

Construction: Multi-level Loop

Fiber: VOXFLOR® Certified Nylon

Gauge: 1/12"

Stitches: 12 per inch
Pile Weight:  $20 \text{ OZ/yd}^2$ Average Pile Height:  $4.0 \pm 0.5 \text{mm}$ Backing: EcoAce-Bac®
Tile size:  $25 \text{cm} \times 100 \text{cm}$ Total Thickness:  $7.5 \pm 0.5 \text{mm}$ 