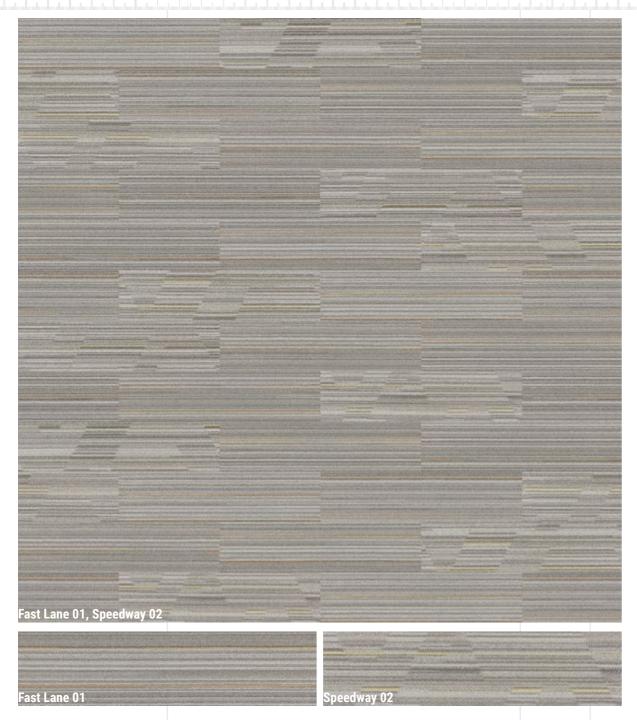

Fast Lane and Fast lane Basic are linear and direct products, easy in principle and very effective.

They have been developed on the same 9 Speedway and Speedway Basic colors and consist of a simpler and more genuine version, suitable for more conventional solutions and standard commercial environments.

## Specifications Installation Methods

Style Name: Fast Lane / Fast Lane Basic

Construction: Multi-level Loop

Fiber: VOXFLOR® Certified Nylon

Gauge: 1/12"

Stitches: 12 per inch
Pile Weight:  $20 \text{ OZ/yd}^2$ Average Pile Height:  $4.0 \pm 0.5 \text{mm}$ Backing: EcoAce-Bac®
Tile size:  $25 \text{cm} \times 100 \text{cm}$ Total Thickness:  $7.5 \pm 0.5 \text{mm}$ 