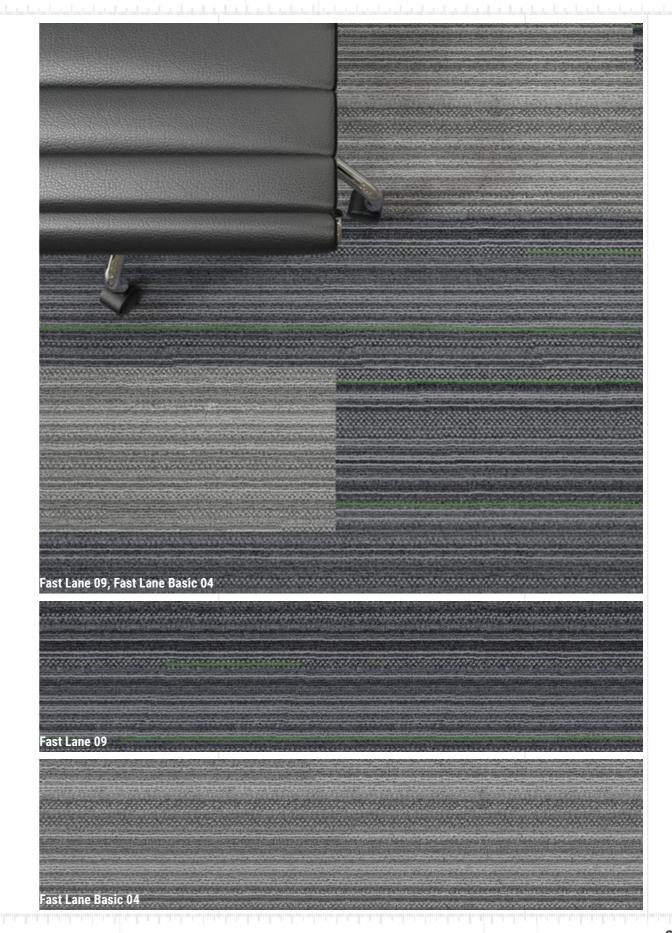

The two loop pile products of the collection share the same color base and accent colors making them perfect coordinates for mix and match design applications.

There are **9 neutral base colors** in the range. The **Speedway Basic** and **Fastlane Basic** colors **are plain** with no accent color. **Speedway** and **Fast Lane** both have their own feature color accent.

Fast Lane and Fast lane Basic are linear and direct products, easy in principle and very effective.

They have been developed on the same 9 Speedway and Speedway Basic colors and consist of a simpler and more genuine version, suitable for more conventional solutions and standard commercial environments.