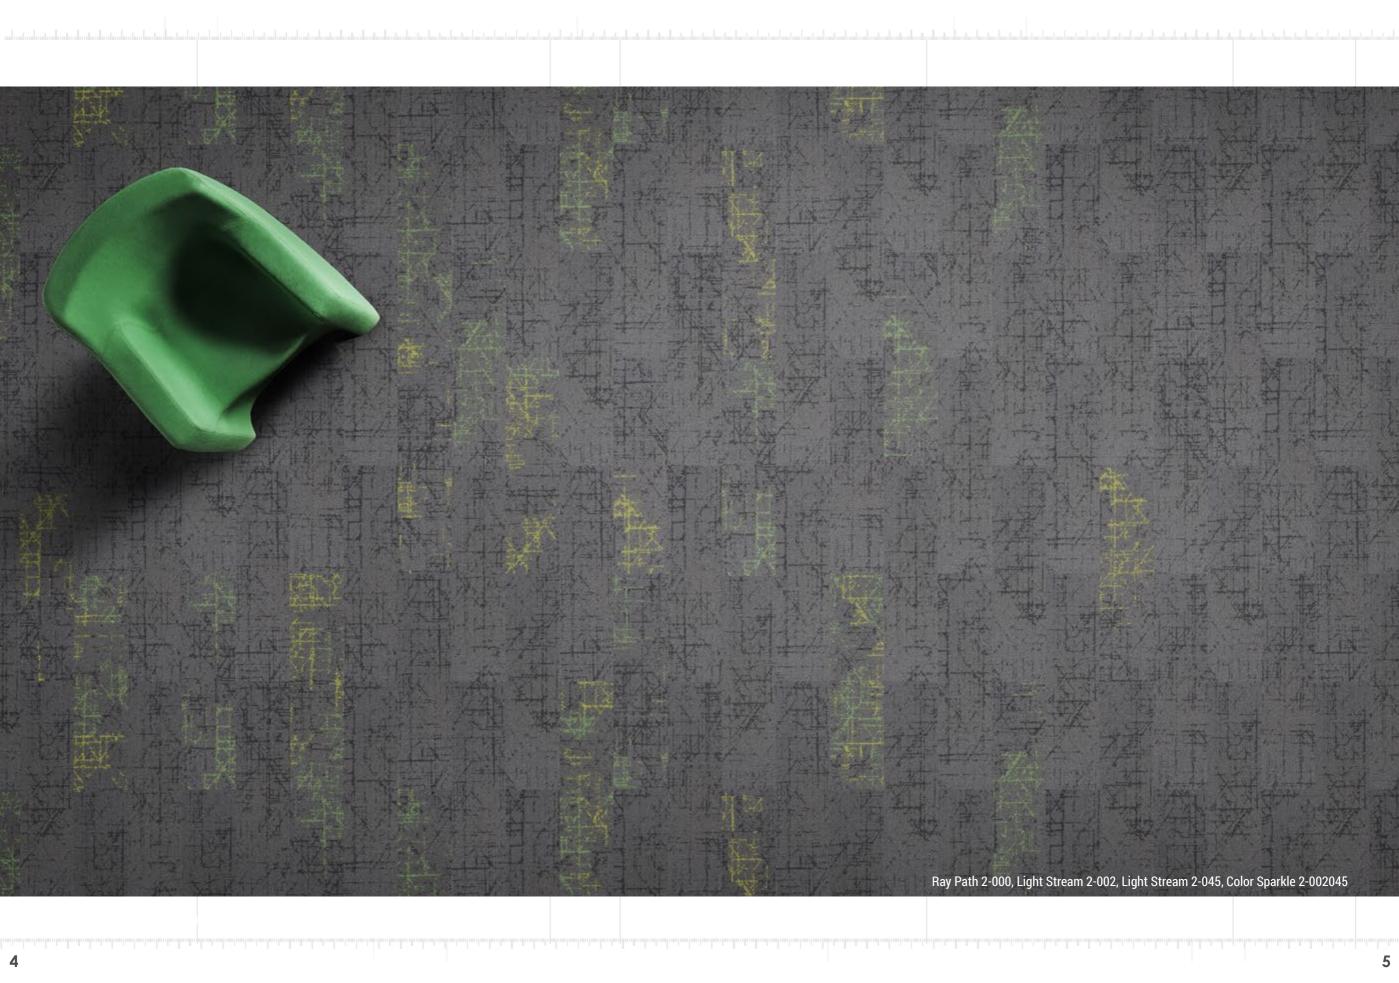

# SPECTRUM COLLECTION

OUR GOAL

The natural sunlight when hits a translucent surface can get reflected pure as before or it can reveal its secret composition by breaking down into various frequencies of the visible **Spectrum**. **The Collection** is consequently composed as follows: **Ray Path** as pure light, **Light Stream** stands as a single color reflection, meanwhile **Color Sparkle** represents a more complex refraction.

Ray Path, Light Stream and Color Sparkle represent three levels of creativeness. The first can be considered as a basic product, more simple and pure, the second adds a standard color accent level, whereas the third one by combining two color accents guarantees an extraordinary and unique design approach with astonishing visual impact. The designers can freely decide how to combine and merge the carpet tiles adjusting the color level on their taste and to their project target.

As the basics of optics say, propagation of light follows a linear direction, so Ray Path offers a growing sequence of shades in neutral tones providing different contrast levels between its background colors and the graphic pattern among all the 8 SKU.

Light Stream follows a general pattern design similar to Ray Path but with the introduction of an accent color. Over a medium gray background 12 delicate accents provide to the pattern design a positive shock, generating an additional lights flow.

Color Sparkle is the most creative element of the collection. Here the colors melt in tone on tone combinations, generating a unique, strong and, stunning visual impact.