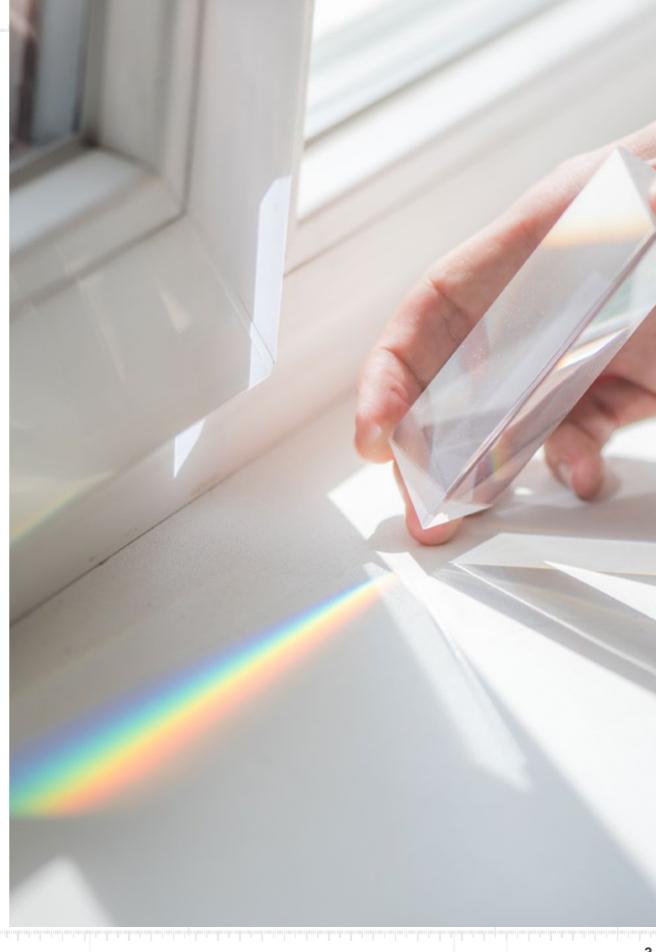

ACCENT COLOR

When a ray of light meets an object that doesn't absorb its radiation, it bounces back.

That's when **Light Stream** is generated. It is **similar** to **Ray Path** but fundamentally **different**. Indeed, by bouncing, the light attenuates its intensity and **acquires a chromatic dominance** typical of the object hit.

Light Stream follows a general pattern design similar to Ray Path but with the introduction of an accent color. Over a medium gray background 12 delicate accents provide to the pattern design a positive shock, generating an additional lights flow.