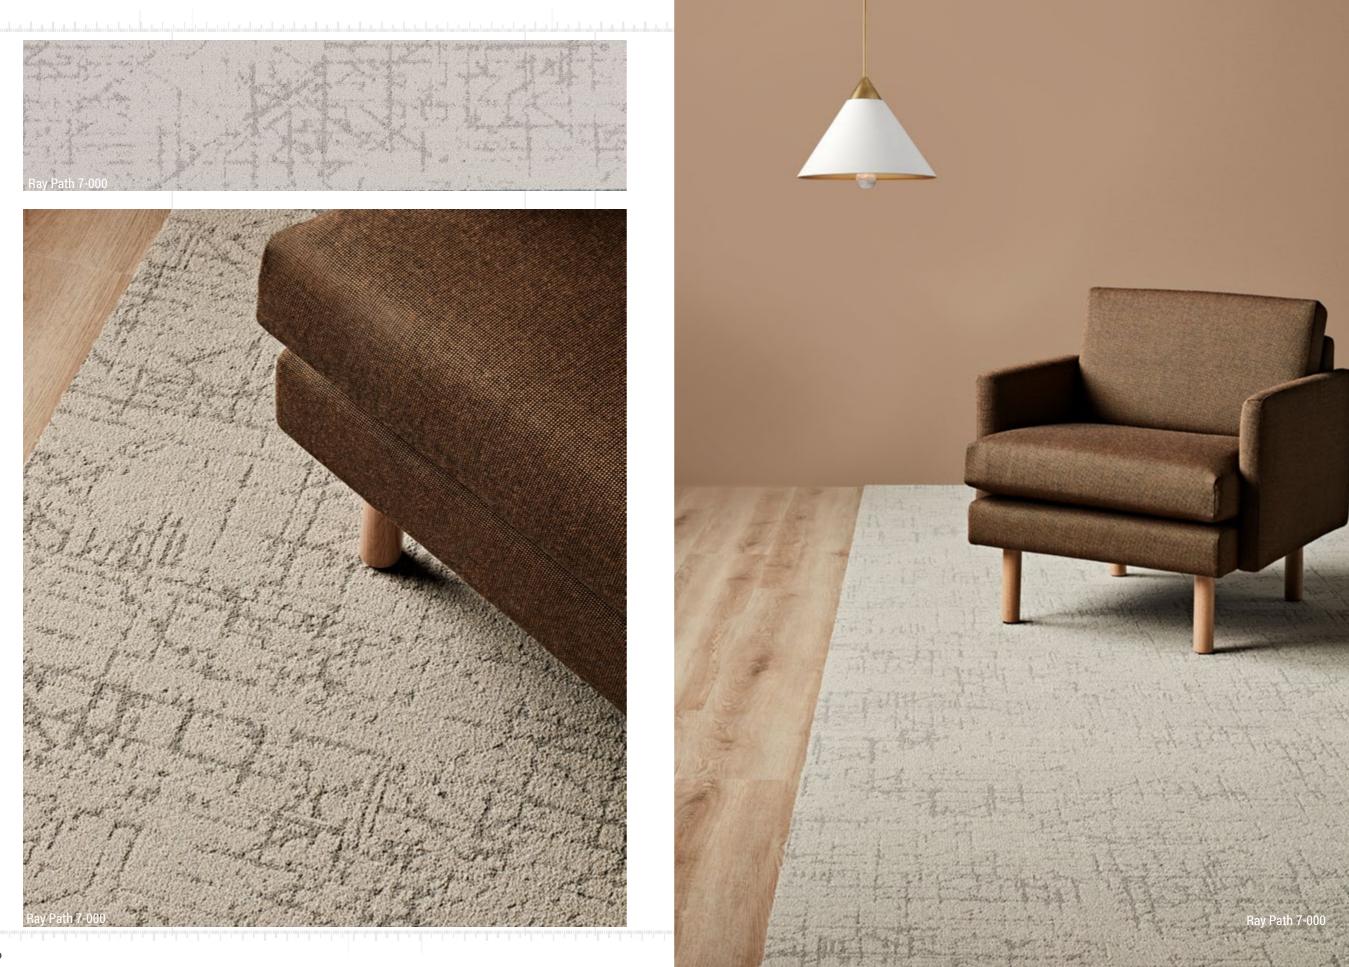

As the basics of optics say, propagation of light follows a linear direction, so Ray Path offers a growing sequence of shades in neutral tones providing different contrast levels between its background colors and the graphic pattern among all the 8 SKU.

#### **Installation Methods**

Ashlar

Ray Path 1-000, Color Sparkle 2-167169