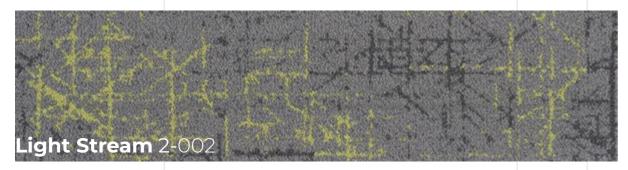

ACCENT COLOR

When a ray of light meets an object that doesn't absorb its radiation, it bounces back.

That's when **Light Stream** is generated. It is **similar** to **Ray Path** but fundamentally **different**. Indeed, by bouncing, the light attenuates its intensity and **acquires a chromatic dominance** typical of the object hit.

Light Stream follows a general pattern design similar to Ray Path but with the introduction of an accent color. Over a medium gray background 12 delicate accents provide to the pattern design a positive shock, generating an additional lights flow.