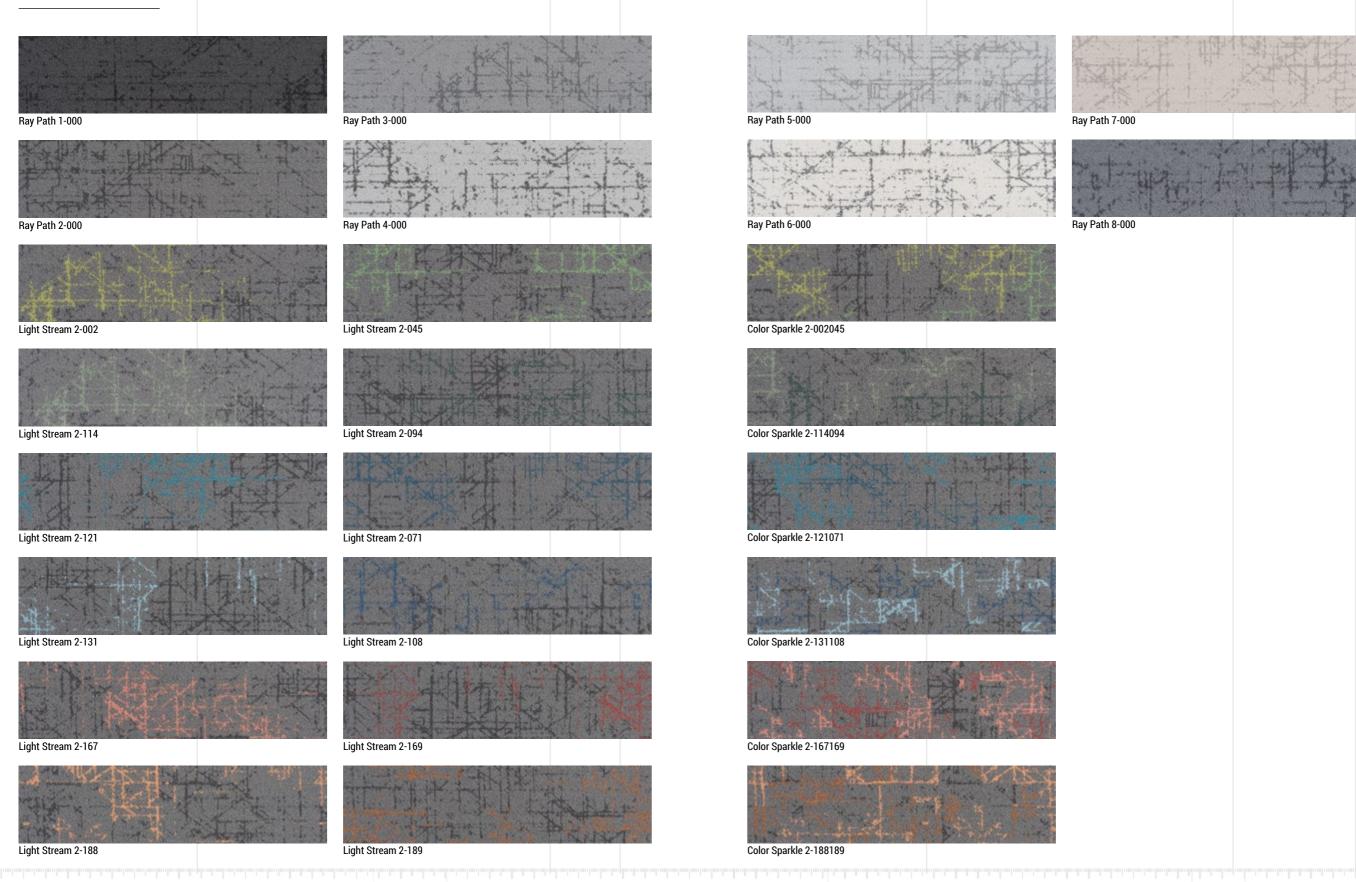

# SPECTRUM COLLECTION

OUR GOAL

The natural sunlight when hits a translucent surface can get reflected pure as before or it can reveal its secret composition by breaking down into various frequencies of the visible **Spectrum**. **The Collection** is consequently composed as follows: **Ray Path** as pure light, **Light Stream** stands as a single color reflection, meanwhile **Color Sparkle** represents a more complex refraction.

Ray Path, Light Stream and Color Sparkle represent three levels of creativeness. The first can be considered as a basic product, more simple and pure, the second adds a standard color accent level, whereas the third one by combining two color accents guarantees an extraordinary and unique design approach with astonishing visual impact. The designers can freely decide how to combine and merge the carpet tiles adjusting the color level on their taste and to their project target.

BASIC PRODUCT

Light is energy, light is everything. Sunlight is the limitless power that runs our planet, our energy source, and what reveals beauty to our eyes. Ray Path is a tribute to the particles of light which, after traveling through space at 300,000 km/s, hit the Earth giving us life and warmth.

As the basics of optics say, propagation of light follows a linear direction, so Ray Path offers a growing sequence of shades in neutral tones providing different contrast levels between its background colors and the graphic pattern among all the 8 SKU.

ACCENT COLOR

When a ray of light meets an object that doesn't absorb its radiation, it bounces back.

That's when **Light Stream** is generated. It is **similar** to **Ray Path** but fundamentally **different**. Indeed, by bouncing, the light attenuates its intensity and **acquires a chromatic dominance** typical of the object hit.

Light Stream follows a general pattern design similar to Ray Path but with the introduction of an accent color. Over a medium gray background 12 delicate accents provide to the pattern design a positive shock, generating an additional lights flow.

DOUBLE ACCENT

When the ray of light hits a translucent surface, it can pass through it slowing down its wave speed, revealing a surprising result. Color Sparkle is the revelation of the natural composition, composed by a whole rainbow of colors.

Color Sparkle is the most creative element of the collection. Here the colors melt in tone on tone combinations, generating a unique, strong and, stunning visual impact.