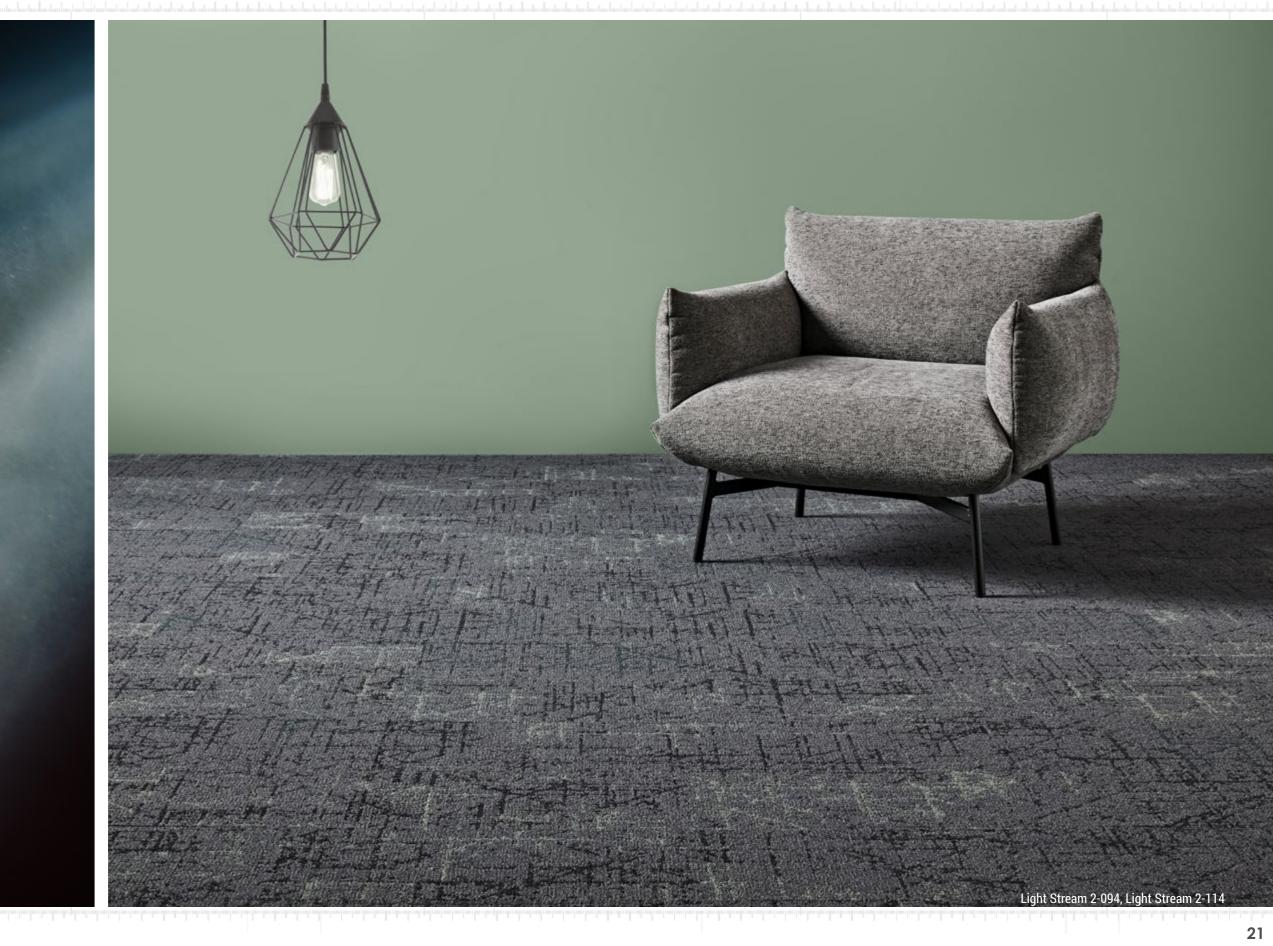

ACCENT COLOR

When a ray of light meets an object that doesn't absorb its radiation, it bounces back.

That's when **Light Stream** is generated. It is **similar** to **Ray Path** but fundamentally **different**. Indeed, by bouncing, the light attenuates its intensity and **acquires a chromatic dominance** typical of the object hit.

Light Stream follows a general pattern design similar to Ray Path but with the introduction of an accent color. Over a medium gray background 12 delicate accents provide to the pattern design a positive shock, generating an additional lights flow.