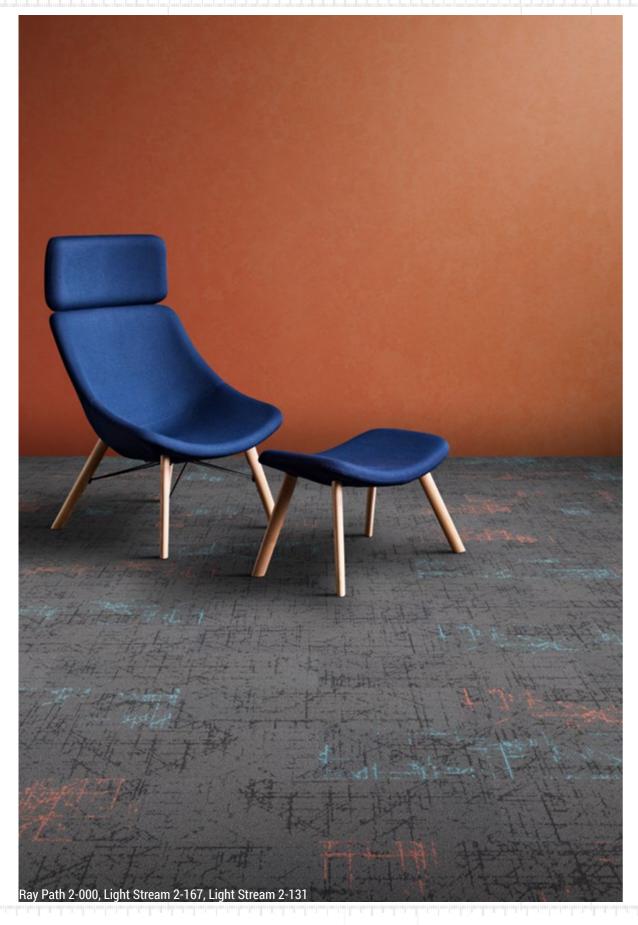

ACCENT COLOR

When a ray of light meets an object that doesn't absorb its radiation, it bounces back.

That's when **Light Stream** is generated. It is **similar** to **Ray Path** but fundamentally **different**. Indeed, by bouncing, the light attenuates its intensity and **acquires a chromatic dominance** typical of the object hit.

Light Stream follows a general pattern design similar to Ray Path but with the introduction of an accent color. Over a medium gray background 12 delicate accents provide to the pattern design a positive shock, generating an additional lights flow.