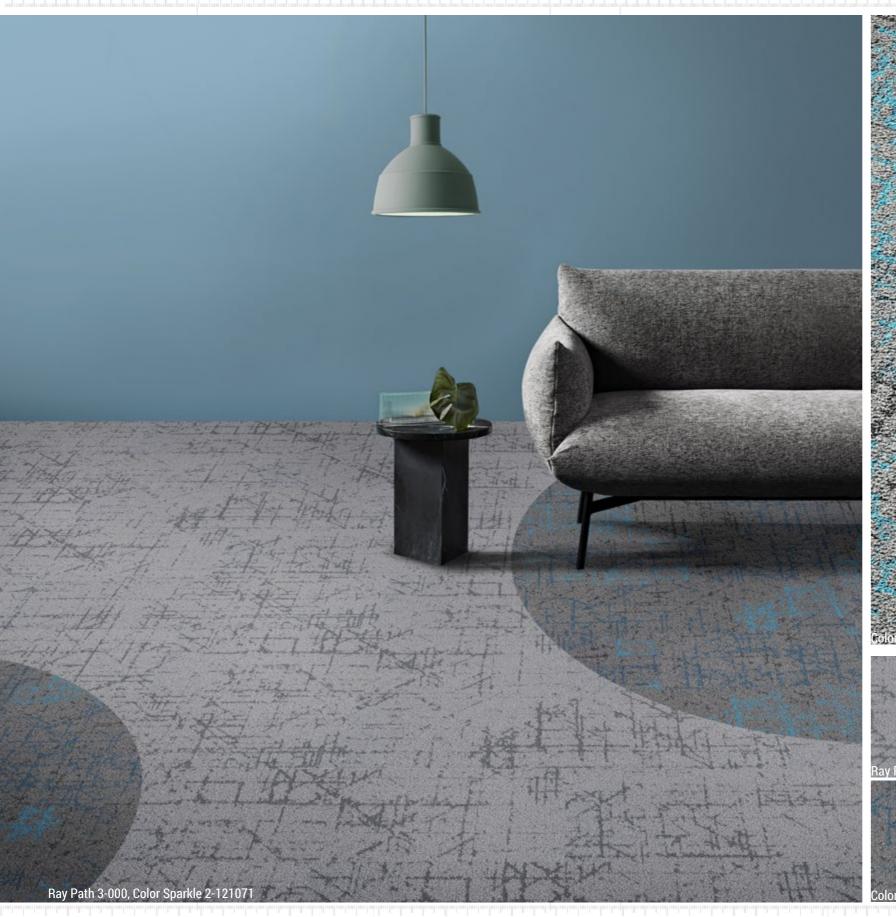

DOUBLE ACCENT

When the ray of light hits a translucent surface, it can pass through it slowing down its wave speed, revealing a surprising result. Color Sparkle is the revelation of the natural composition, composed by a whole rainbow of colors.

Color Sparkle is the most creative element of the collection. Here the colors melt in tone on tone combinations, generating a unique, strong and, stunning visual impact.