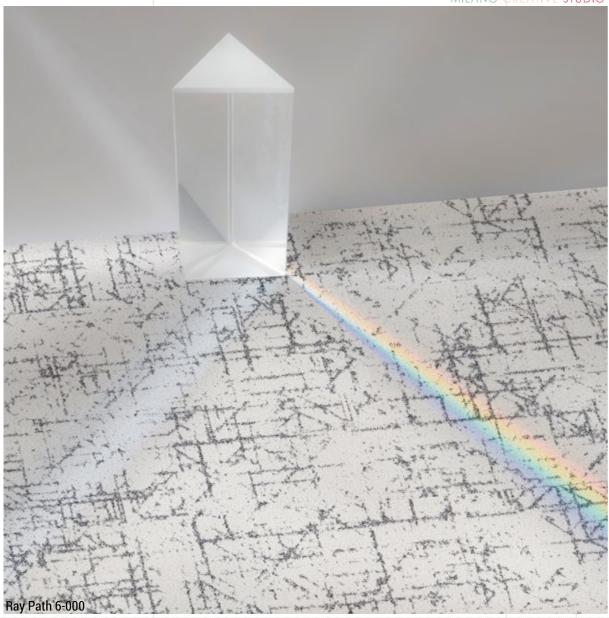

BASIC PRODUCT

Light is energy, light is everything. Sunlight is the limitless power that runs our planet, our energy source, and what reveals beauty to our eyes. Ray Path is a tribute to the particles of light which, after traveling through space at 300,000 km/s, hit the Earth giving us life and warmth.

As the basics of optics say, propagation of light follows a linear direction, so Ray Path offers a growing sequence of shades in neutral tones providing different contrast levels between its background colors and the graphic pattern among all the 8 SKU.