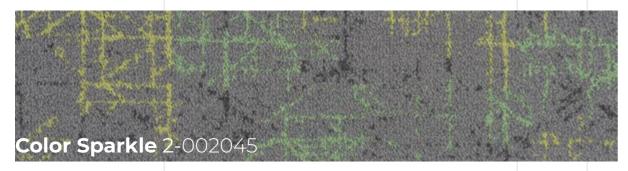

DOUBLE ACCENT

When the ray of light hits a translucent surface, it can pass through it slowing down its wave speed, revealing a surprising result. Color Sparkle is the revelation of the natural composition, composed by a whole rainbow of colors.

Color Sparkle is the most creative element of the collection. Here the colors melt in tone on tone combinations, generating a unique, strong and, stunning visual impact.