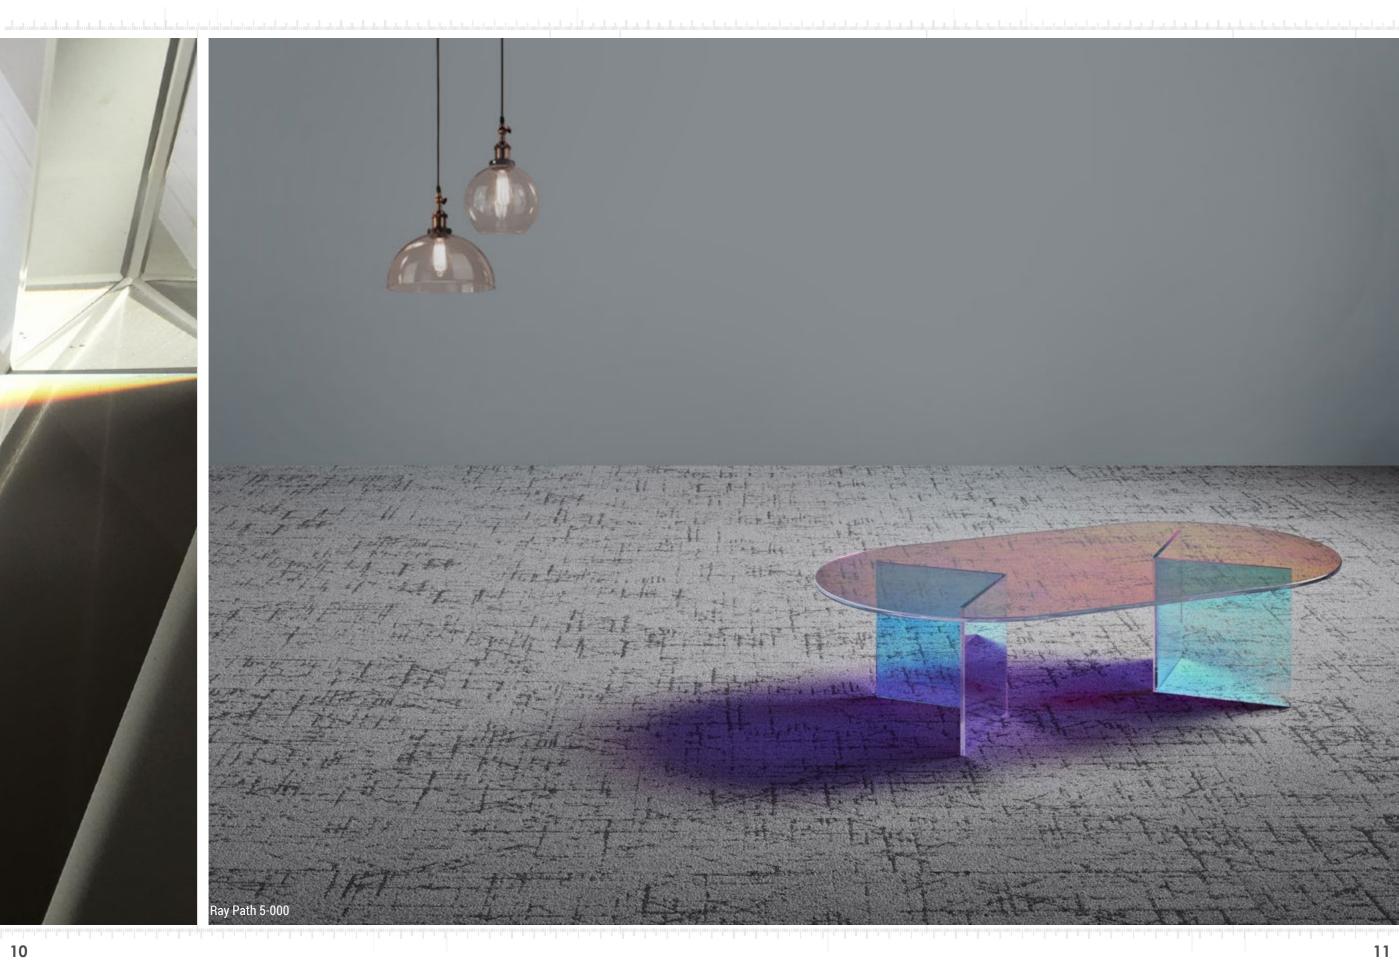

BASIC PRODUCT

Light is energy, light is everything. Sunlight is the limitless power that runs our planet, our energy source, and what reveals beauty to our eyes. Ray Path is a tribute to the particles of light which, after traveling through space at 300,000 km/s, hit the Earth giving us life and warmth.

As the basics of optics say, propagation of light follows a linear direction, so Ray Path offers a growing sequence of shades in neutral tones providing different contrast levels between its background colors and the graphic pattern among all the 8 SKU.