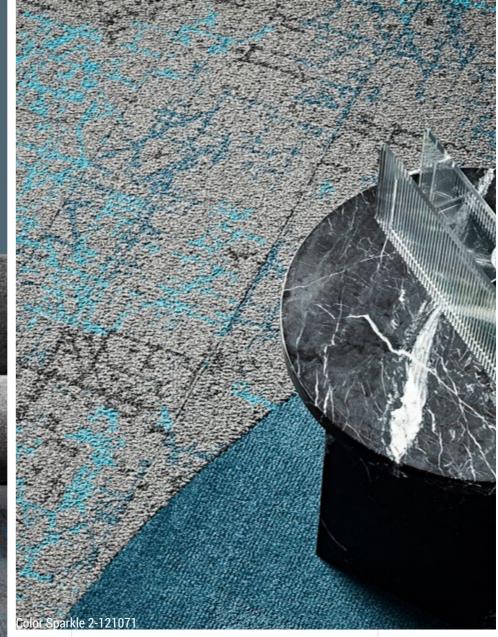

DOUBLE ACCENT

When the ray of light hits a translucent surface, it can pass through it slowing down its wave speed, revealing a surprising result. Color Sparkle is the revelation of the natural composition, composed by a whole rainbow of colors.

Color Sparkle is the most creative element of the collection. Here the colors melt in tone on tone combinations, generating a unique, strong and, stunning visual impact.