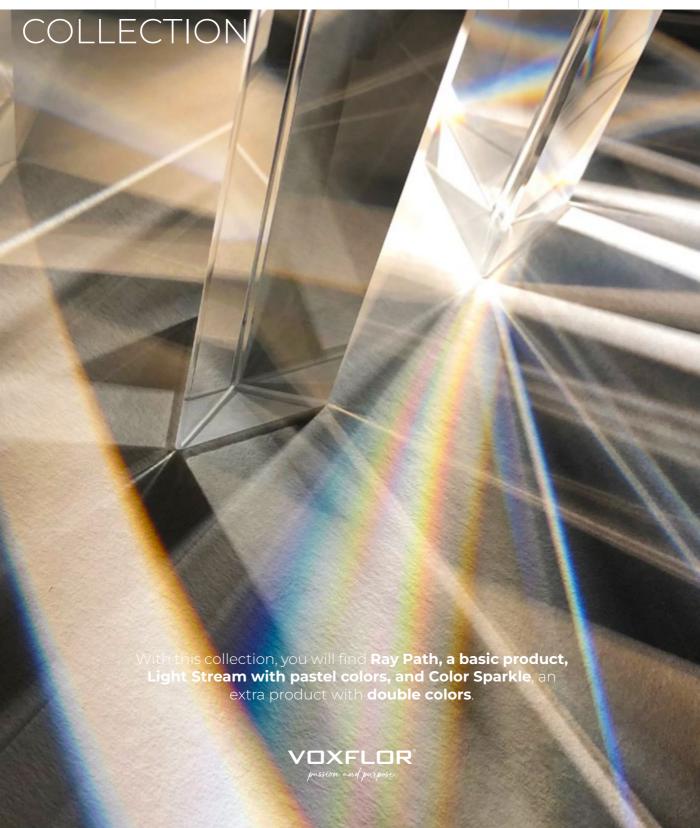

# SPECTRUM COLLECTION

OUR GOAL

The natural sunlight when hits a translucent surface can get reflected pure as before or it can reveal its secret composition by breaking down into various frequencies of the visible **Spectrum**. **The Collection** is consequently composed as follows: **Ray Path** as pure light, **Light Stream** stands as a single color reflection, meanwhile **Color Sparkle** represents a more complex refraction.

Ray Path, Light Stream and Color Sparkle represent three levels of creativeness. The first can be considered as a basic product, more simple and pure, the second adds a standard color accent level, whereas the third one by combining two color accents guarantees an extraordinary and unique design approach with astonishing visual impact. The designers can freely decide how to combine and merge the carpet tiles adjusting the color level on their taste and to their project target.