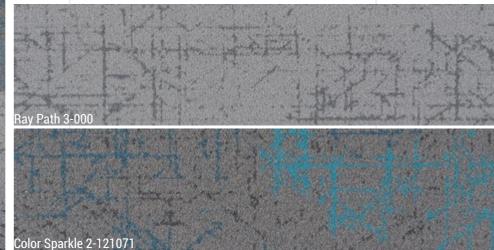

As the basics of optics say, propagation of light follows a linear direction, so Ray Path offers a growing sequence of shades in neutral tones providing different contrast levels between its background colors and the graphic pattern among all the 8 SKU.

Light Stream follows a general pattern design similar to Ray Path but with the introduction of an accent color. Over a medium gray background 12 delicate accents provide to the pattern design a positive shock, generating an additional lights flow.

DOUBLE ACCENT

When the ray of light hits a translucent surface, it can pass through it slowing down its wave speed, revealing a surprising result. Color Sparkle is the revelation of the natural composition, composed by a whole rainbow of colors.

Color Sparkle is the most creative element of the collection. Here the colors melt in tone on tone combinations, generating a unique, strong and, stunning visual impact.