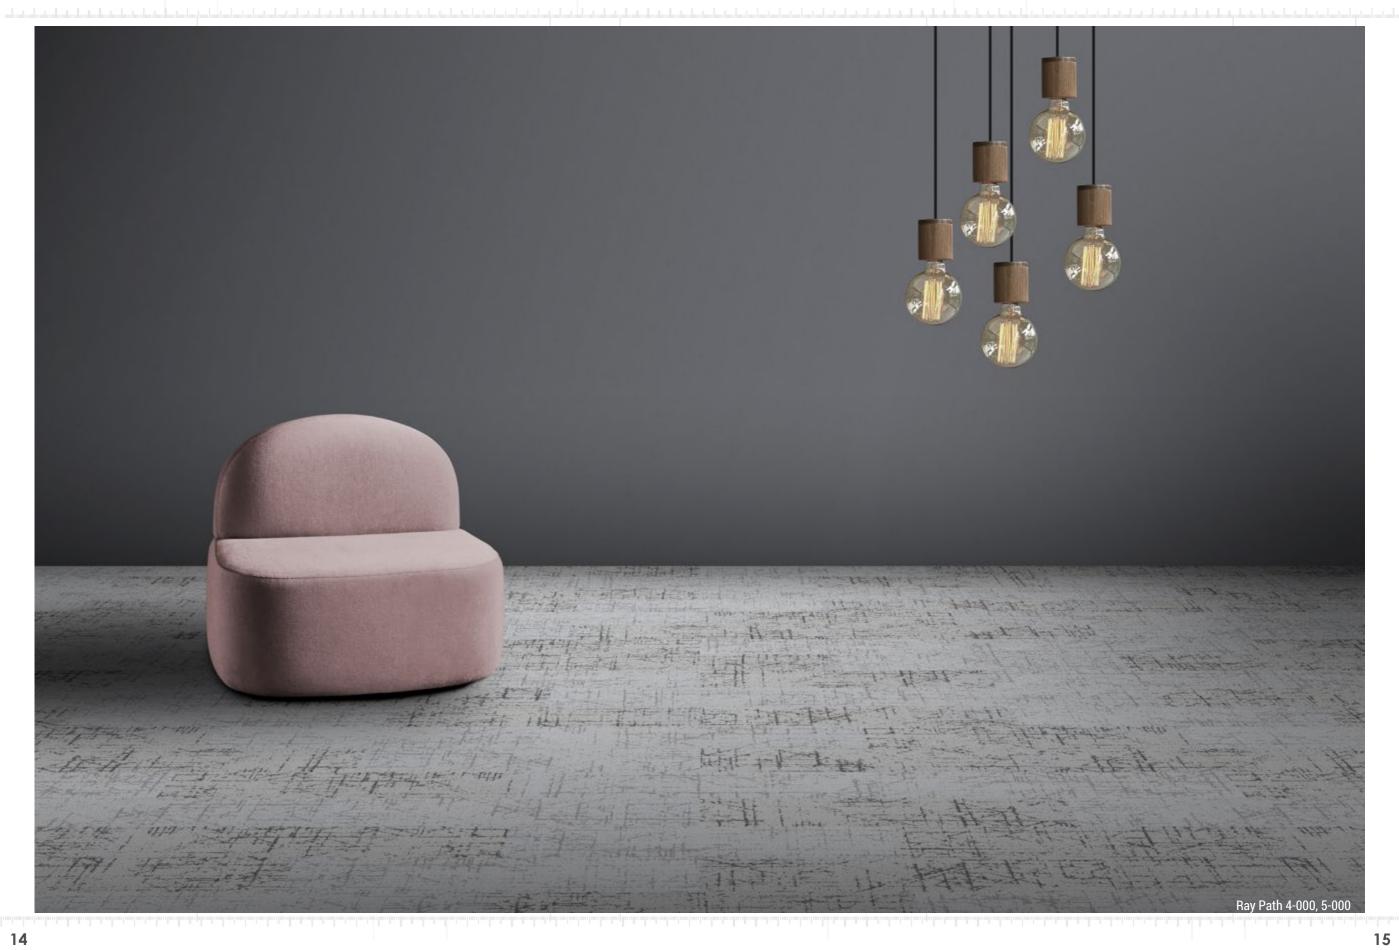

ACCENT COLOR

When a ray of light meets an object that doesn't absorb its radiation, it bounces back.

That's when **Light Stream** is generated. It is **similar** to **Ray Path** but fundamentally **different**. Indeed, by bouncing, the light attenuates its intensity and **acquires a chromatic dominance** typical of the object hit.

Light Stream follows a general pattern design similar to Ray Path but with the introduction of an accent color. Over a medium gray background 12 delicate accents provide to the pattern design a positive shock, generating an additional lights flow.