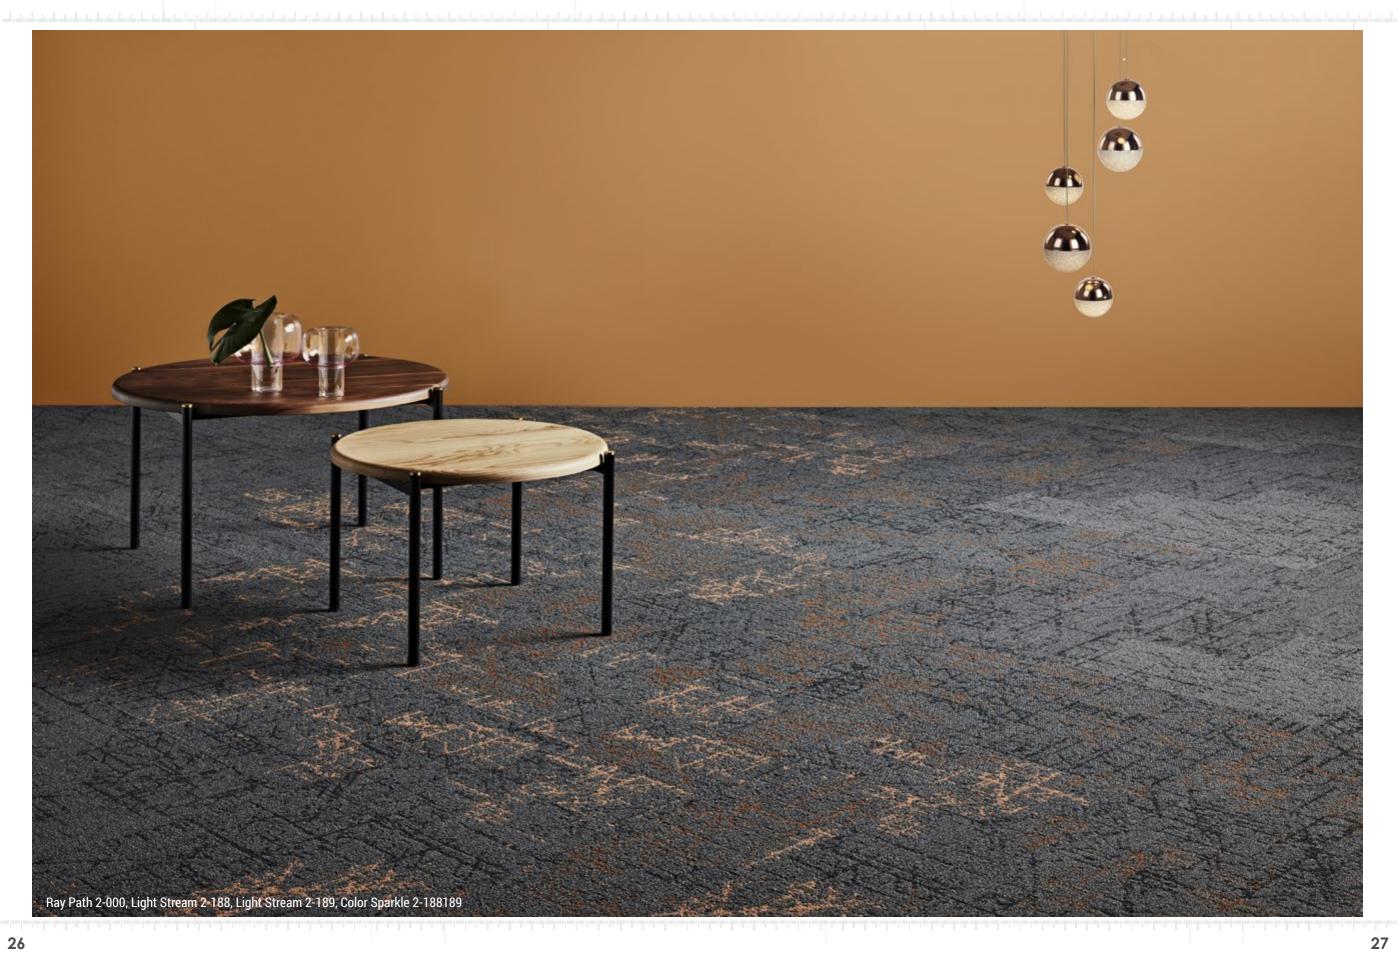

As the basics of optics say, propagation of light follows a linear direction, so Ray Path offers a growing sequence of shades in neutral tones providing different contrast levels between its background colors and the graphic pattern among all the 8 SKU.

Light Stream follows a general pattern design similar to Ray Path but with the introduction of an accent color. Over a medium gray background 12 delicate accents provide to the pattern design a positive shock, generating an additional lights flow.

Color Sparkle is the most creative element of the collection. Here the colors melt in tone on tone combinations, generating a unique, strong and, stunning visual impact.