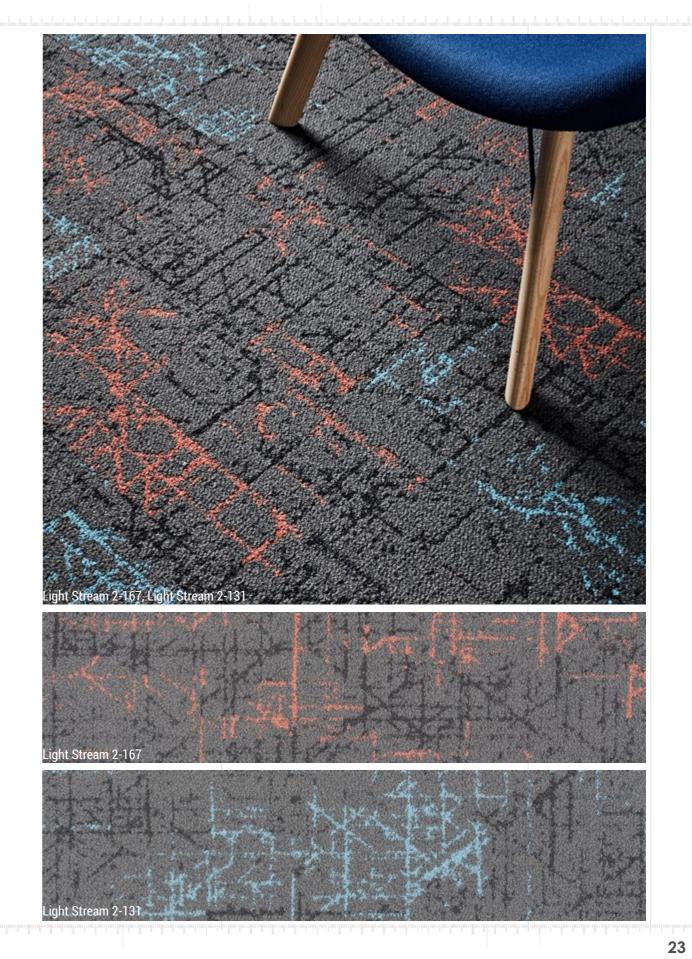

ACCENT COLOR

When a ray of light meets an object that doesn't absorb its radiation, it bounces back.

That's when **Light Stream** is generated. It is **similar** to **Ray Path** but fundamentally **different**. Indeed, by bouncing, the light attenuates its intensity and **acquires a chromatic dominance** typical of the object hit.

Light Stream follows a general pattern design similar to Ray Path but with the introduction of an accent color. Over a medium gray background 12 delicate accents provide to the pattern design a positive shock, generating an additional lights flow.