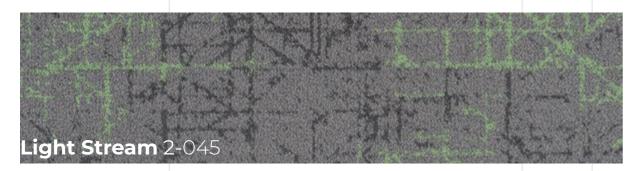

ACCENT COLOR

When a ray of light meets an object that doesn't absorb its radiation, it bounces back.

That's when **Light Stream** is generated. It is **similar** to **Ray Path** but fundamentally **different**. Indeed, by bouncing, the light attenuates its intensity and **acquires a chromatic dominance** typical of the object hit.

Light Stream follows a general pattern design similar to Ray Path but with the introduction of an accent color. Over a medium gray background 12 delicate accents provide to the pattern design a positive shock, generating an additional lights flow.