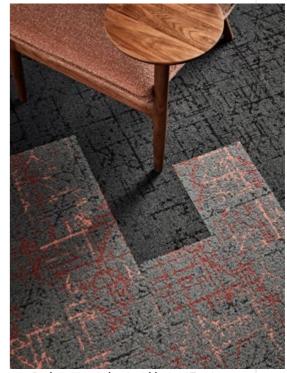

DOUBLE ACCENT

When the ray of light hits a translucent surface, it can pass through it slowing down its wave speed, revealing a surprising result. Color Sparkle is the revelation of the natural composition, composed by a whole rainbow of colors.

Color Sparkle is the most creative element of the collection. Here the colors melt in tone on tone combinations, generating a unique, strong and, stunning visual impact.

#### **Installation Methods**

Ashlar

Ray Path 1-000, Color Sparkle 2-167169