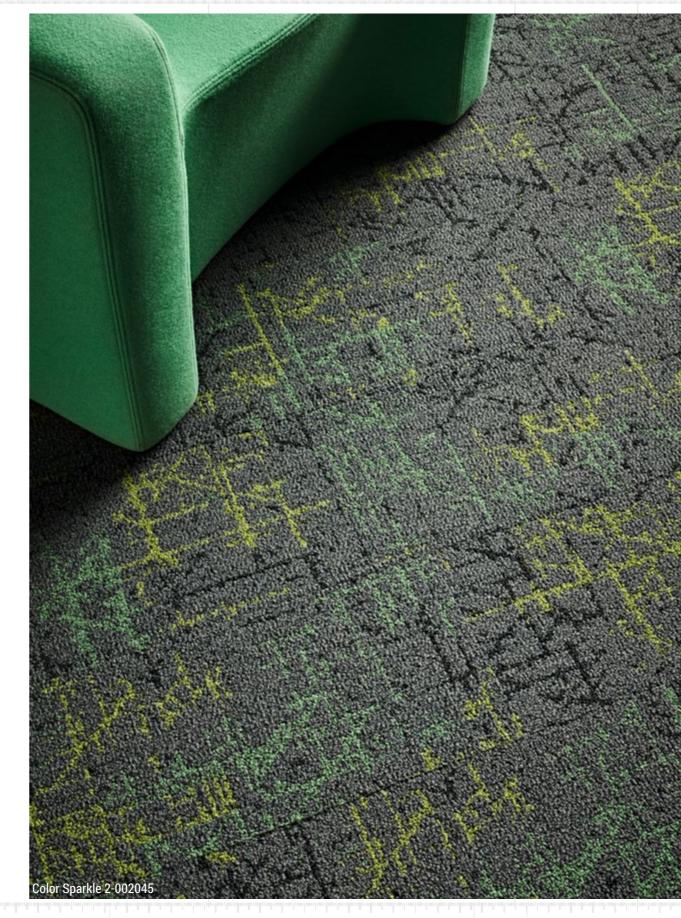

DOUBLE ACCENT

When the ray of light hits a translucent surface, it can pass through it slowing down its wave speed, revealing a surprising result. Color Sparkle is the revelation of the natural composition, composed by a whole rainbow of colors.

Color Sparkle is the most creative element of the collection. Here the colors melt in tone on tone combinations, generating a unique, strong and, stunning visual impact.