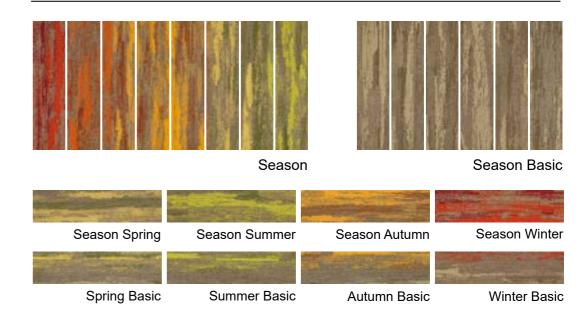

- 6

and the second

10

Season Basic Season Autumn Autumn Basic

Season Spring Spring Basic Season Summer Summer Basic

CALCULAR IN

TUTINO

A REAL PROPERTY AND A REAL

Season Basic Season Autumn Autumn Basic Season Winter Winter Basic

Season Basic

Season Basic

Season Basic

Season Basic