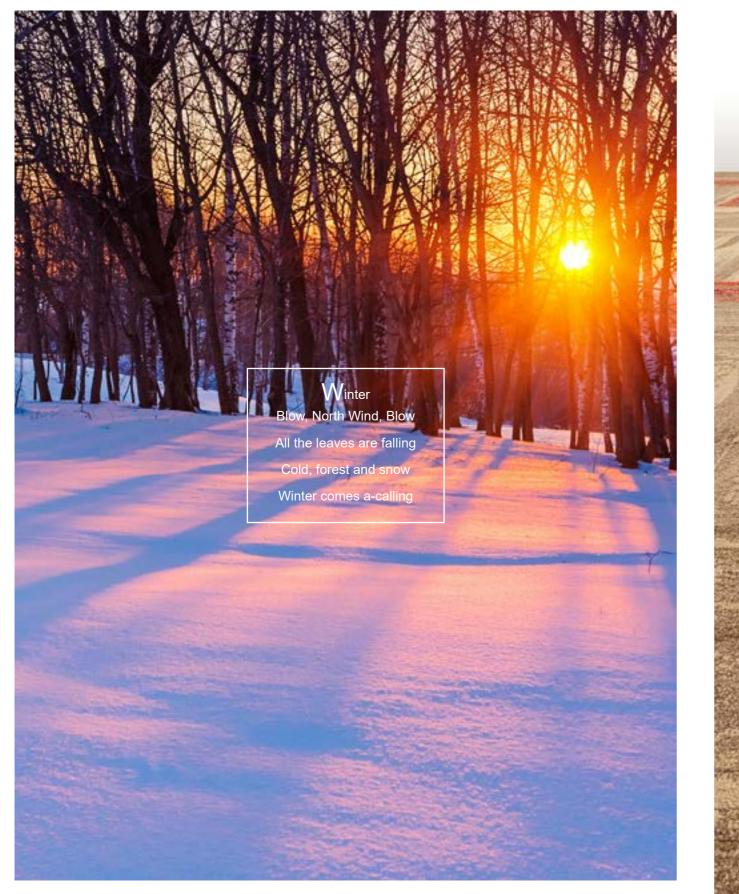

COLLECTION

Seasons are the gift of nature. Spring is the season of hope, followed by the cultivation of summer. Autumn is the season of lyric, followed by the calm winter. During the VOXFLOR's "Color trip", our carpet designers has been inspired by the colors of seasons. In our seasons collection, we simply interpret our intimate experience toward the seasons of the year.

Season Basic Season Autumn Autumn Basic Season Winter Winter Basic

Season Basic

Season Basic

Season Basic

Season Basic