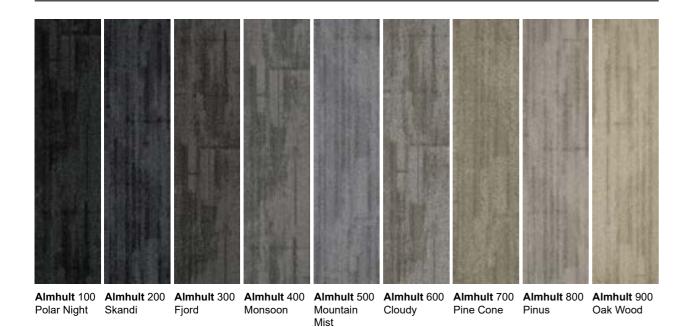

## **Aarup Colors**



### **Almhult Colors**



### Molde Colors



# **Specifications**

Style Name: Molde/Aarup/Almhult
Construction: Tufted Cut and Loop
Fiber: Voxflor Certified Nylon

Gauge: 1/10"

Stitches: 10 per inch

Average Pile Height: 4.0 mm ± 0.5 mm

Pile Weight: 26 oz/yd²

Backing: EcoAce-Bac ®

Tile size: 25 cm \* 100 cm

Area of Use: Commercial - General Duty

Antimicrobial: Ultra-Fresh Treatment (Available)

Flammability: ASTM E 648 Class I, GB8624-2012 B1(C)
Smoke Density: ASTM E 662 Less than 450, GB/T 8627-1999

Static Propensity: AATCC-134 ≤3.5kV, GB/T 18044-2008







































your color story

#### **VOXFLOR**

www.voxflor.com

Shanghai Headquarters T +86 021 62989325

Milano Creative Studio T+39 3885863150

Santiago LATAM Office T +56 9 9824 1739

China Branch Office Beijing/ Guangzhou/ S