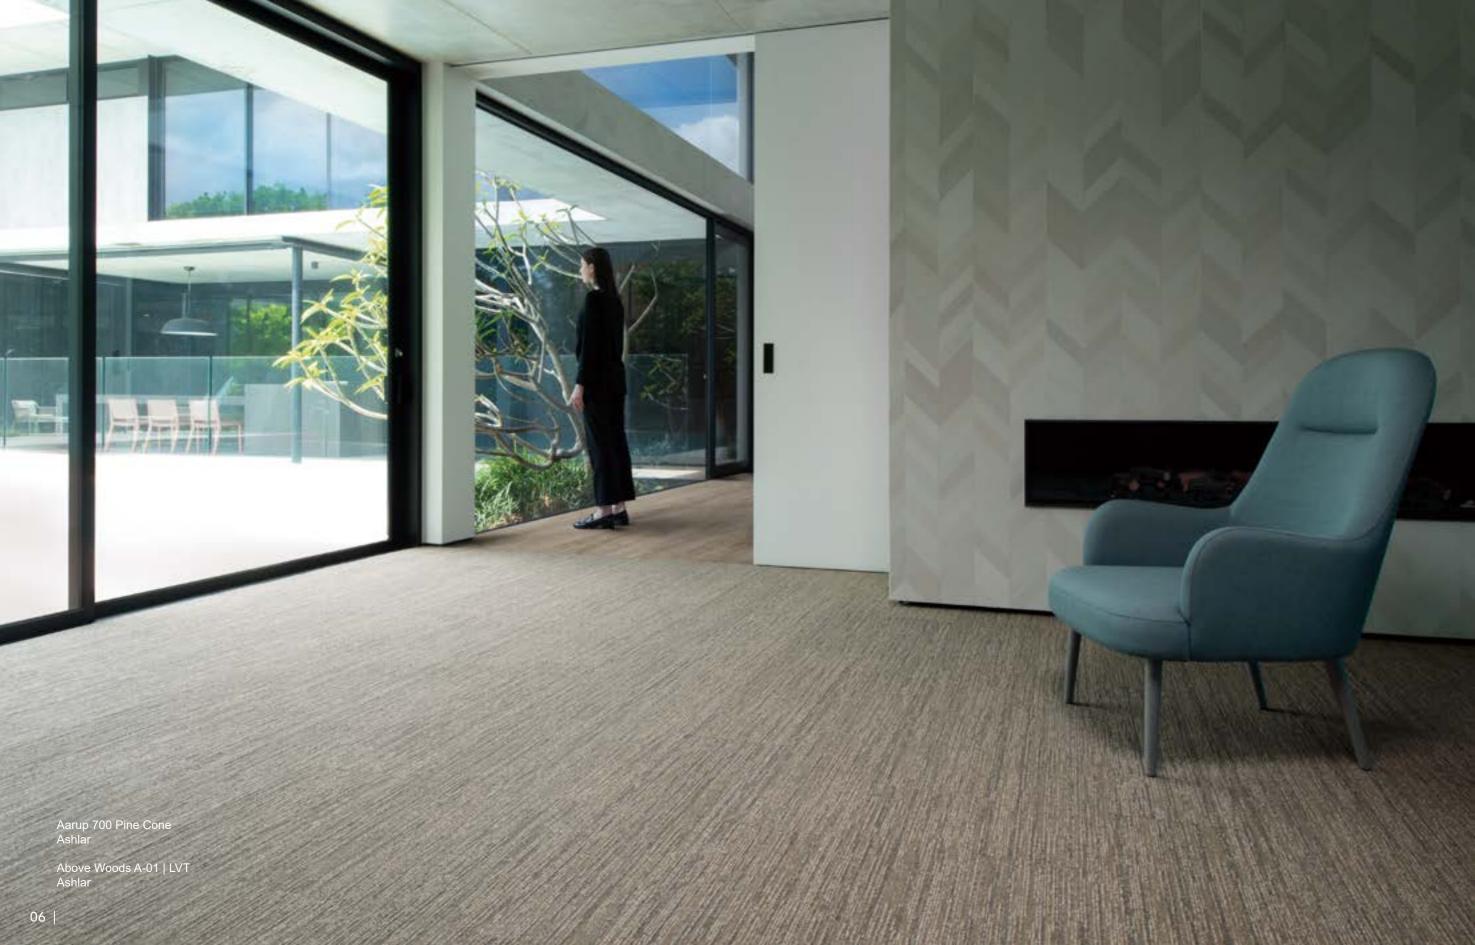

## **Aarup Colors**



### **Almhult Colors**



### Molde Colors



# **Specifications**

Style Name: Molde/Aarup/Almhult
Construction: Tufted Cut and Loop
Fiber: Voxflor Certified Nylon

Gauge: 1/10"

Stitches: 10 per inch

Average Pile Height: 4.0 mm ± 0.5 mm

Pile Weight: 26 oz/yd²

Backing: EcoAce-Bac ®

Tile size: 25 cm \* 100 cm

Area of Use: Commercial - General Duty

Antimicrobial: Ultra-Fresh Treatment (Available)

Flammability: ASTM E 648 Class I, GB8624-2012 B1(C)
Smoke Density: ASTM E 662 Less than 450, GB/T 8627-1999

Static Propensity: AATCC-134 ≤3.5kV, GB/T 18044-2008







































your color story

#### **VOXFLOR**

www.voxflor.com

Shanghai Headquarters T +86 021 62989325

Milano Creative Studio T+39 3885863150

Santiago LATAM Office T