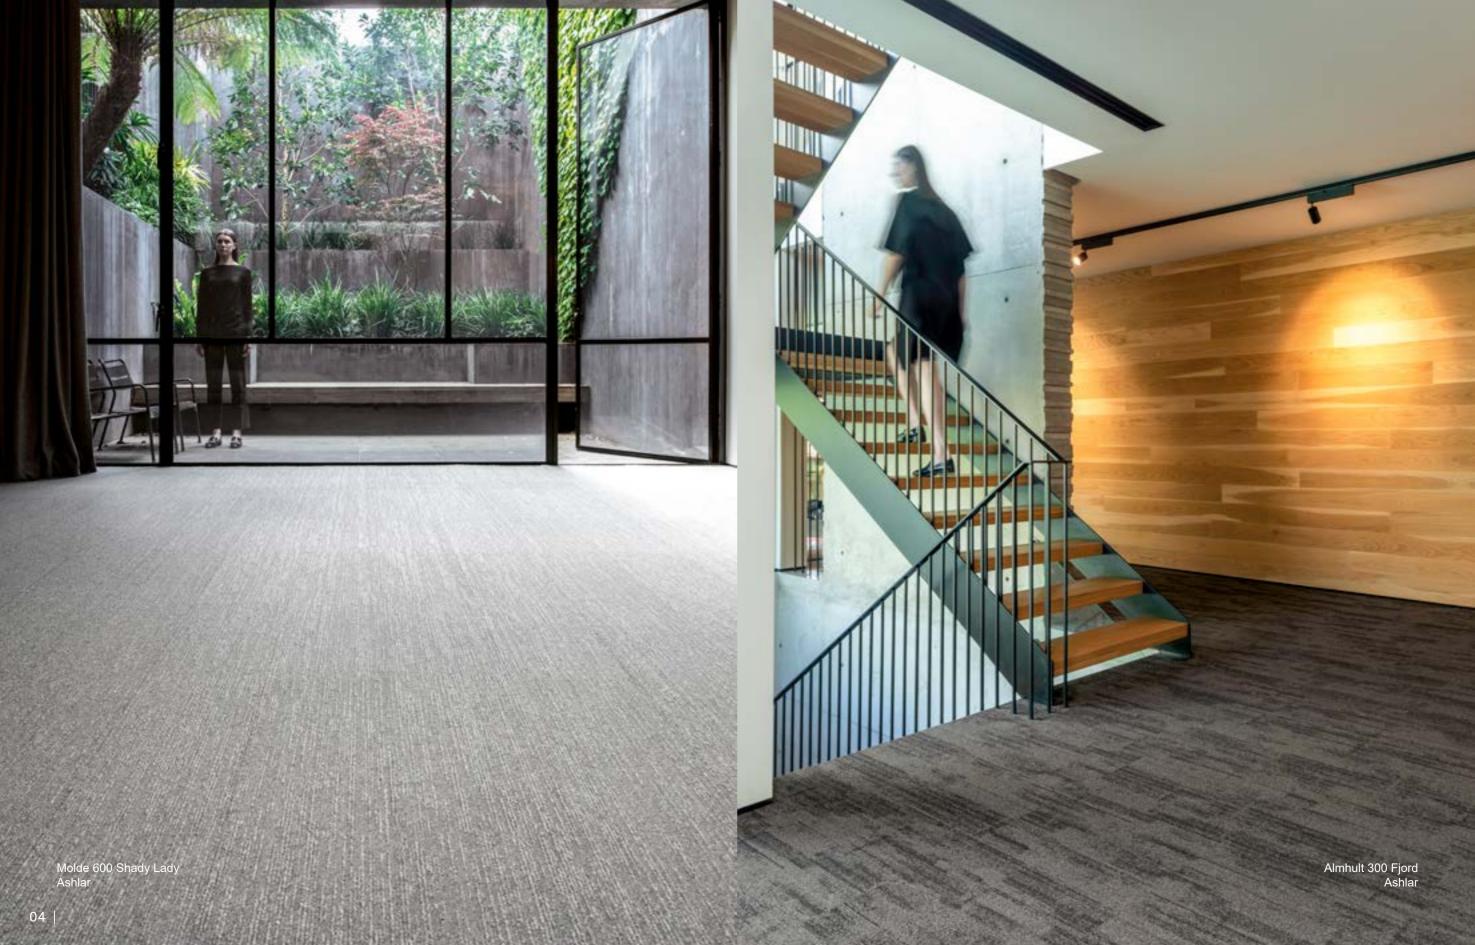

## **Aarup Colors**



### **Almhult Colors**



### Molde Colors



# **Specifications**

Style Name: Molde/Aarup/Almhult
Construction: Tufted Cut and Loop
Fiber: Voxflor Certified Nylon

Gauge: 1/10"

Stitches: 10 per inch

Average Pile Height: 4.0 mm ± 0.5 mm

Pile Weight: 26 oz/yd²

Backing: EcoAce-Bac ®

Tile size: 25 cm \* 100 cm

Area of Use: Commercial - General Duty

Antimicrobial: Ultra-Fresh Treatment (Available)

Flammability: ASTM E 648 Class I, GB8624-2012 B1(C)
Smoke Density: ASTM E 662 Less than 450, GB/T 8627-1999

Static Propensity: AATCC-134 ≤3.5kV, GB/T 18044-2008







































your color story

#### **VOXFLOR**

www.voxflor.com

Shanghai Headquarters T +86 021 62989325

Milano Creative Studio T+39 3885863150

Santiago LATAM Office