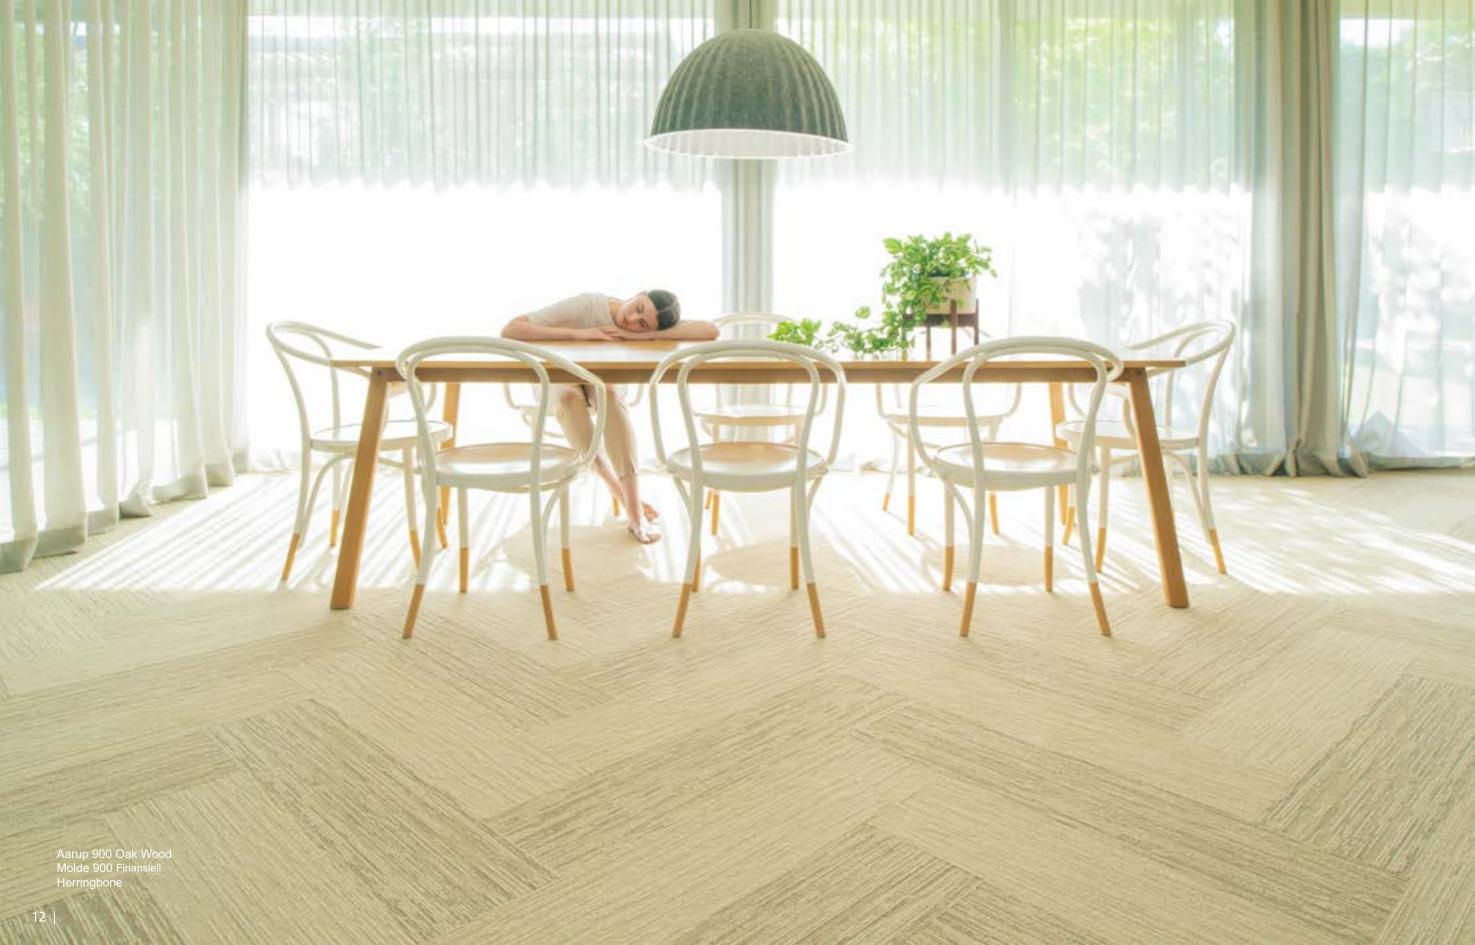

## **Aarup Colors**



### **Almhult Colors**



### Molde Colors



# **Specifications**

Style Name: Molde/Aarup/Almhult
Construction: Tufted Cut and Loop
Fiber: Voxflor Certified Nylon

Gauge: 1/10"

Stitches: 10 per inch

Average Pile Height: 4.0 mm ± 0.5 mm

Pile Weight: 26 oz/yd²

Backing: EcoAce-Bac ®

Tile size: 25 cm \* 100 cm

Area of Use: Commercial - General Duty

Antimicrobial: Ultra-Fresh Treatment (Available)

Flammability: ASTM E 648 Class I, GB8624-2012 B1(C)
Smoke Density: ASTM E 662 Less than 450, GB/T 8627-1999

Static Propensity: AATCC-134 ≤3.5kV, GB/T 18044-2008







































your color story

#### **VOXFLOR**

www.voxflor.com

Shanghai Headquarters T +86 021 62989325

Milano Creative Studio T+39 3885863150

Santiago LATAM Office T +56 9