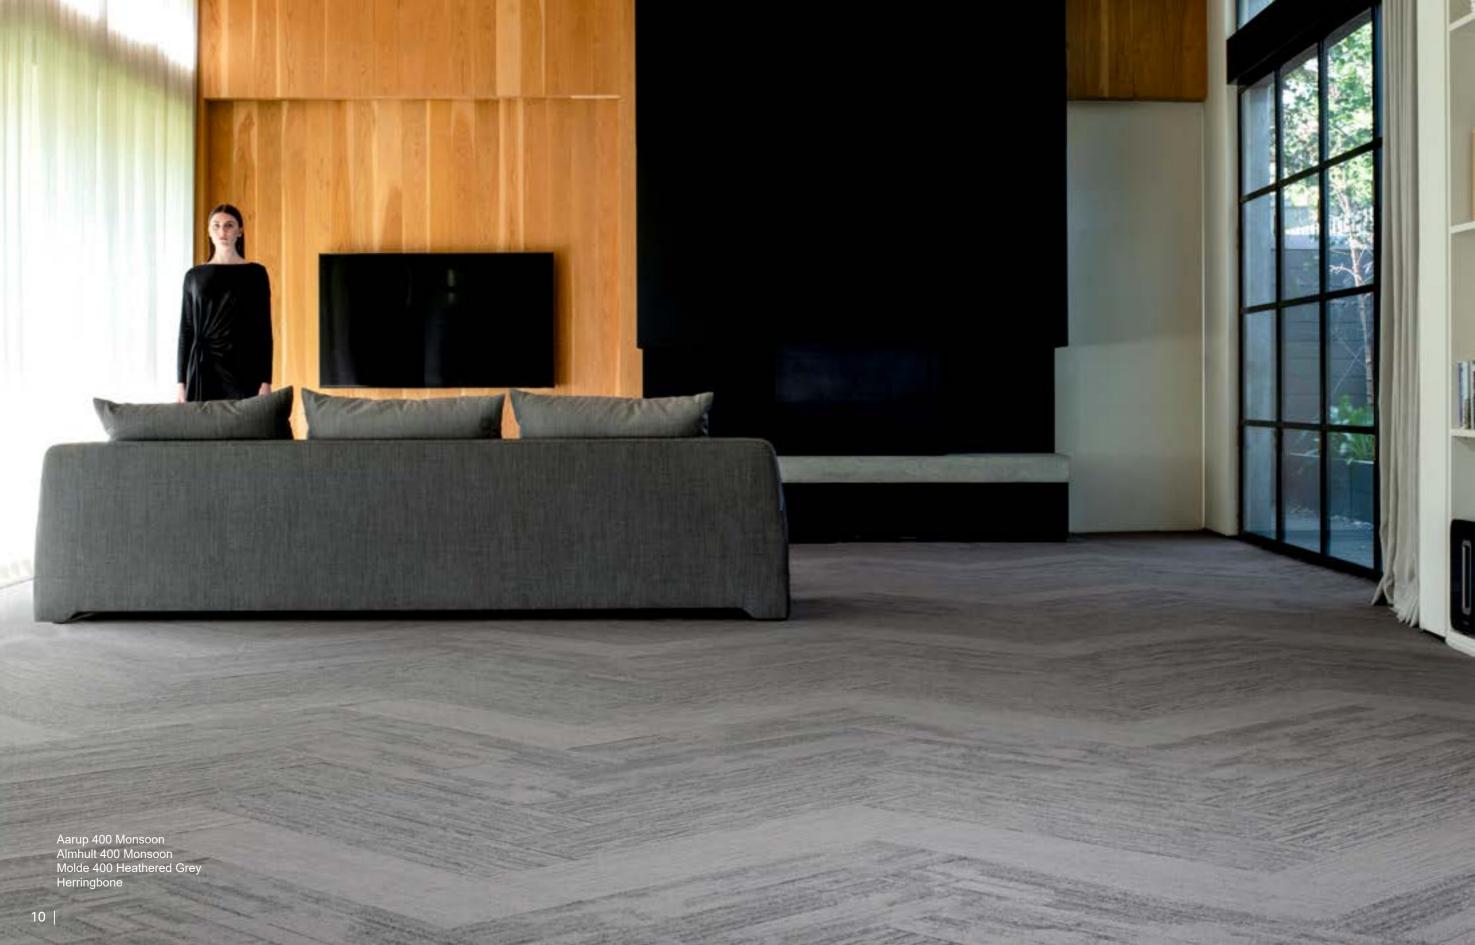

## **Aarup Colors**



### **Almhult Colors**



### Molde Colors



# **Specifications**

Style Name: Molde/Aarup/Almhult
Construction: Tufted Cut and Loop
Fiber: Voxflor Certified Nylon

Gauge: 1/10"

Stitches: 10 per inch

Average Pile Height: 4.0 mm ± 0.5 mm

Pile Weight: 26 oz/yd²

Backing: EcoAce-Bac ®

Tile size: 25 cm \* 100 cm

Area of Use: Commercial - General Duty

Antimicrobial: Ultra-Fresh Treatment (Available)

Flammability: ASTM E 648 Class I, GB8624-2012 B1(C)
Smoke Density: ASTM E 662 Less than 450, GB/T 8627-1999

Static Propensity: AATCC-134 ≤3.5kV, GB/T 18044-2008







































your color story

#### **VOXFLOR**

www.voxflor.com

Shanghai Headquarters T +86 021 62989325

Milano Creative Studio T+39 3885863150

Santiago LATAM Office T +56