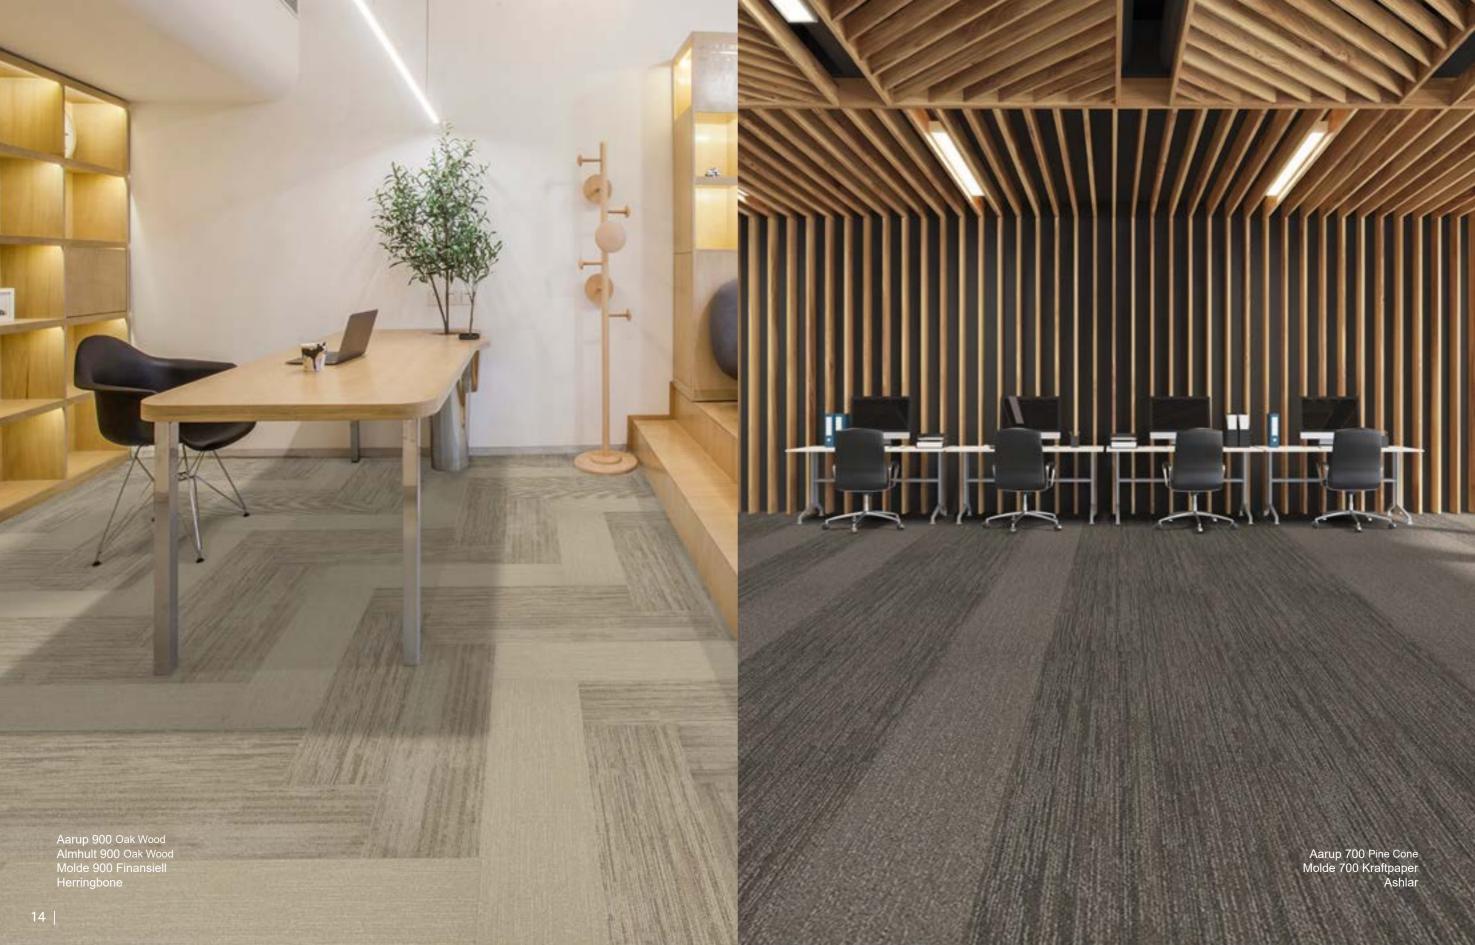

## **Aarup Colors**



### **Almhult Colors**



### Molde Colors



# **Specifications**

Style Name: Molde/Aarup/Almhult
Construction: Tufted Cut and Loop
Fiber: Voxflor Certified Nylon

Gauge: 1/10"

Stitches: 10 per inch

Average Pile Height: 4.0 mm ± 0.5 mm

Pile Weight: 26 oz/yd²

Backing: EcoAce-Bac ®

Tile size: 25 cm \* 100 cm

Area of Use: Commercial - General Duty

Antimicrobial: Ultra-Fresh Treatment (Available)

Flammability: ASTM E 648 Class I, GB8624-2012 B1(C)
Smoke Density: ASTM E 662 Less than 450, GB/T 8627-1999

Static Propensity: AATCC-134 ≤3.5kV, GB/T 18044-2008







































your color story

#### **VOXFLOR**

www.voxflor.com

Shanghai Headquarters T +86 021 62989325

Milano Creative Studio T+39 3885863150

Santiago LATAM Office T +56 9 9