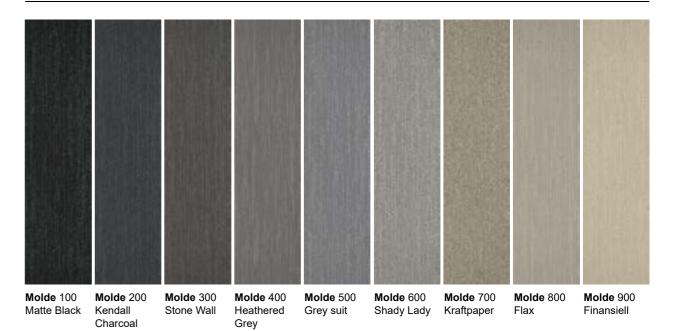

## **Aarup Colors**



### **Almhult Colors**



### Molde Colors



# **Specifications**

Style Name: Molde/Aarup/Almhult
Construction: Tufted Cut and Loop
Fiber: Voxflor Certified Nylon

Gauge: 1/10"

Stitches: 10 per inch

Average Pile Height: 4.0 mm ± 0.5 mm

Pile Weight: 26 oz/yd²

Backing: EcoAce-Bac ®

Tile size: 25 cm \* 100 cm

Area of Use: Commercial - General Duty

Antimicrobial: Ultra-Fresh Treatment (Available)

Flammability: ASTM E 648 Class I, GB8624-2012 B1(C)
Smoke Density: ASTM E 662 Less than 450, GB/T 8627-1999

Static Propensity: AATCC-134 ≤3.5kV, GB/T 18044-2008







































your color story

#### **VOXFLOR**

www.voxflor.com

Shanghai Headquarters T +86 021 62989325

Milano Creative Studio T+39 3885863150

Santiago LATAM Office T +56 9 9824 1739

China Branch Office Beijing/ Guangzhou/ Shenzhen/ Xiamen T 40