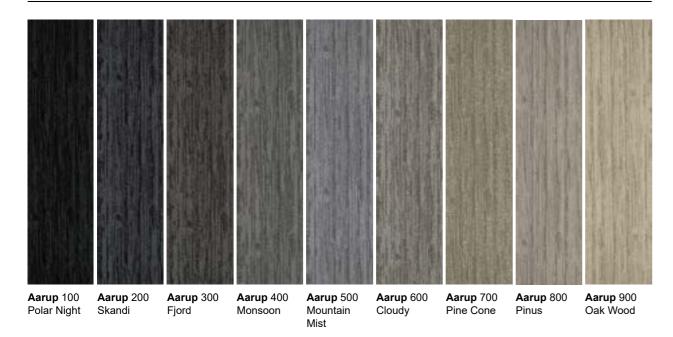

## **Aarup Colors**



### **Almhult Colors**



### Molde Colors



# **Specifications**

Style Name: Molde/Aarup/Almhult
Construction: Tufted Cut and Loop
Fiber: Voxflor Certified Nylon

Gauge: 1/10"

Stitches: 10 per inch

Average Pile Height: 4.0 mm ± 0.5 mm

Pile Weight: 26 oz/yd²

Backing: EcoAce-Bac ®

Tile size: 25 cm \* 100 cm

Area of Use: Commercial - General Duty

Antimicrobial: Ultra-Fresh Treatment (Available)

Flammability: ASTM E 648 Class I, GB8624-2012 B1(C)
Smoke Density: ASTM E 662 Less than 450, GB/T 8627-1999

Static Propensity: AATCC-134 ≤3.5kV, GB/T 18044-2008







































your color story

#### **VOXFLOR**

www.voxflor.com

Shanghai Headquarters T +86 021 62989325

Milano Creative Studio T+39 3885863150

Santiago LATAM Office T +56 9 9824 1739

China Branch Of