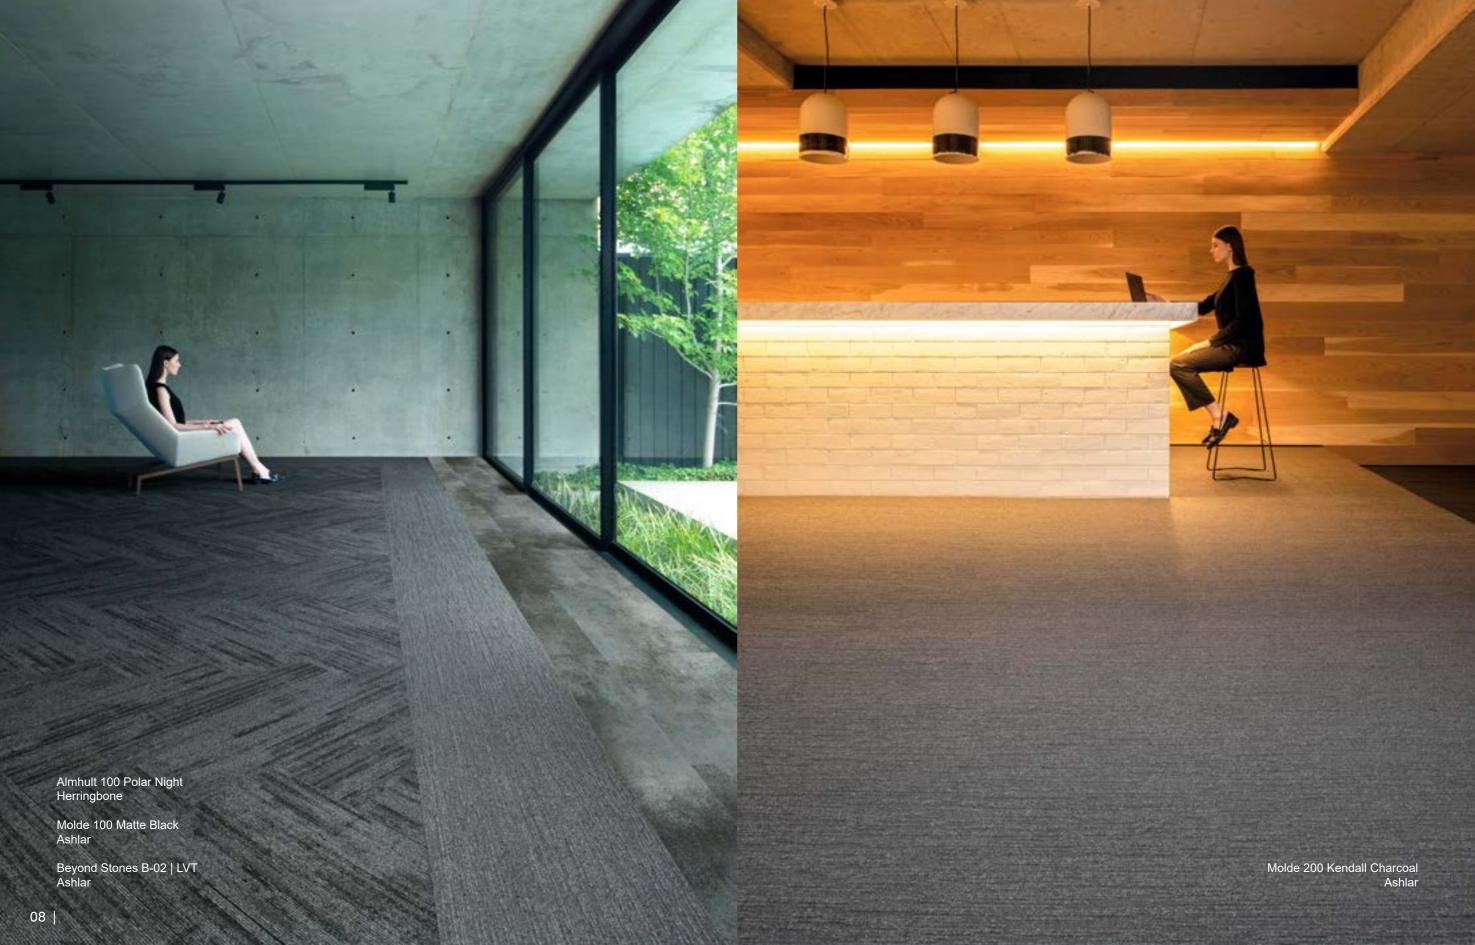

## **Aarup Colors**



### **Almhult Colors**



### Molde Colors



# **Specifications**

Style Name: Molde/Aarup/Almhult
Construction: Tufted Cut and Loop
Fiber: Voxflor Certified Nylon

Gauge: 1/10"

Stitches: 10 per inch

Average Pile Height: 4.0 mm ± 0.5 mm

Pile Weight: 26 oz/yd²

Backing: EcoAce-Bac ®

Tile size: 25 cm \* 100 cm

Area of Use: Commercial - General Duty

Antimicrobial: Ultra-Fresh Treatment (Available)

Flammability: ASTM E 648 Class I, GB8624-2012 B1(C)
Smoke Density: ASTM E 662 Less than 450, GB/T 8627-1999

Static Propensity: AATCC-134 ≤3.5kV, GB/T 18044-2008







































your color story

#### **VOXFLOR**

www.voxflor.com

Shanghai Headquarters T +86 021 62989325

Milano Creative Studio T+39 3885863150

Santiago LATAM Office T +