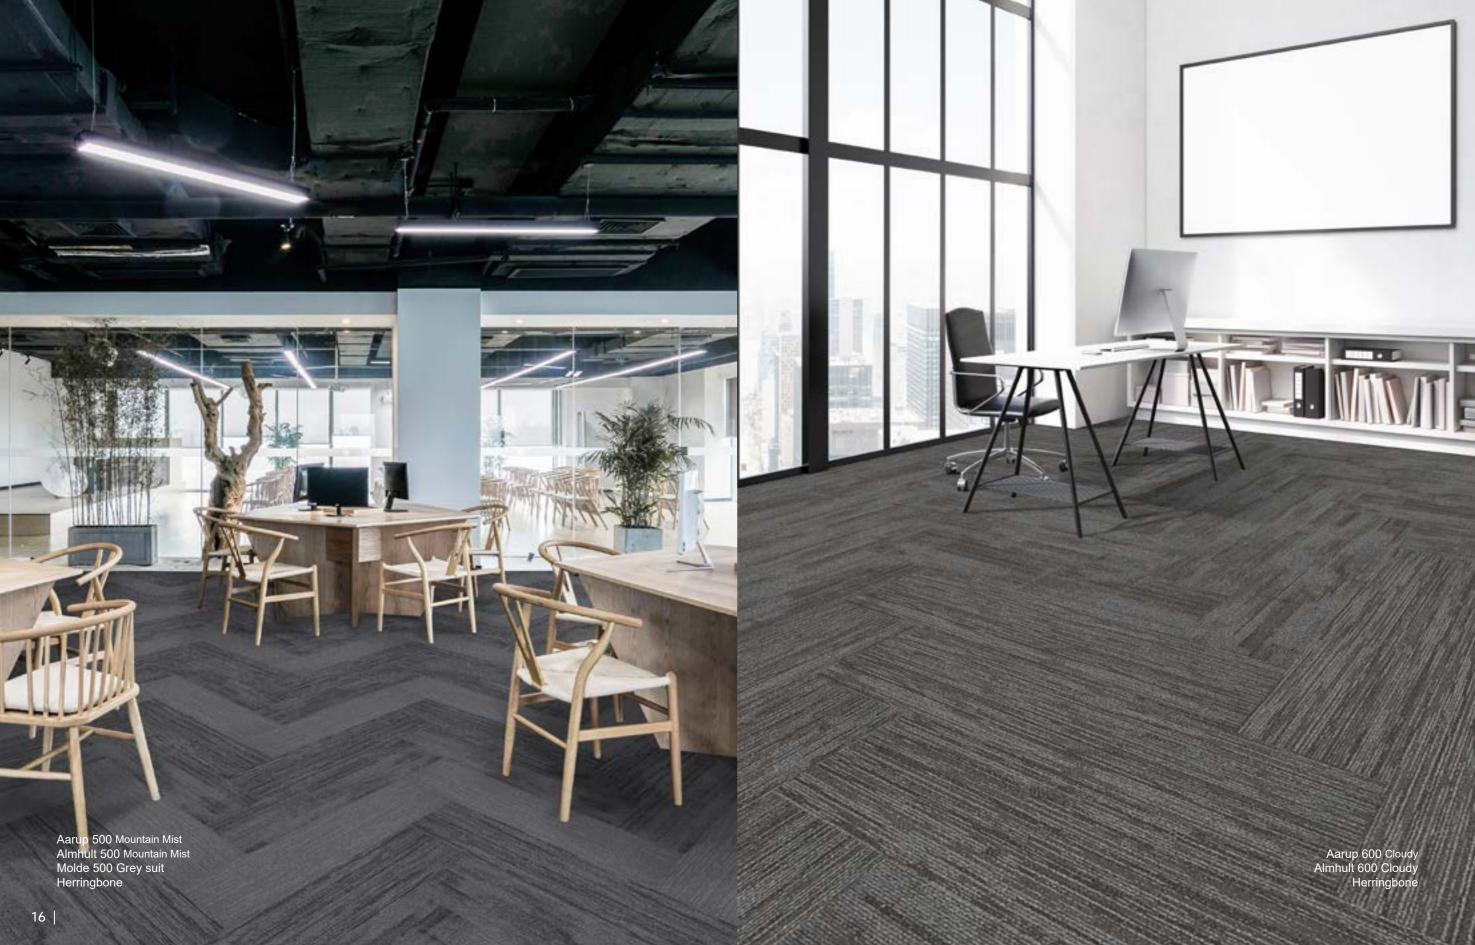

# **Specifications**

Style Name: Molde/Aarup/Almhult
Construction: Tufted Cut and Loop
Fiber: Voxflor Certified Nylon

Gauge: 1/10"

Stitches: 10 per inch

Average Pile Height: 4.0 mm ± 0.5 mm

Pile Weight: 26 oz/yd²

Backing: EcoAce-Bac ®

Tile size: 25 cm \* 100 cm

Area of Use: Commercial - General Duty

Antimicrobial: Ultra-Fresh Treatment (Available)

Flammability: ASTM E 648 Class I, GB8624-2012 B1(C)
Smoke Density: ASTM E 662 Less than 450, GB/T 8627-1999