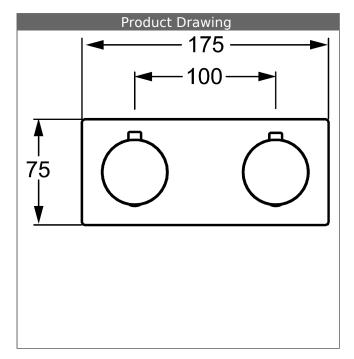

## **HANSAMATRIX** trim kit

thermostatic mixer
suitable for HANSALOFT, HANSADESIGNO, HANSALIGNA, HANSASTELA, HANSARONDA with 2-way-diverter/with volume control rosette without screws

## Description

**HANSAMATRIX** trim kit

thermostatic mixer

suitable for HANSALOFT, HANSADESIGNO, HANSALIGNA,

HANSASTELA, HANSARONDA with 2-way-diverter/with volume control

rosette without screws

- trim kit consisting of:
- temperature control handle (metal) with safety stop at 38°C
- lever for diverter (metal)
- sleeve and wall rosette
- trim plate frame
- retrofittable temperature limiter at approximately 38 °C