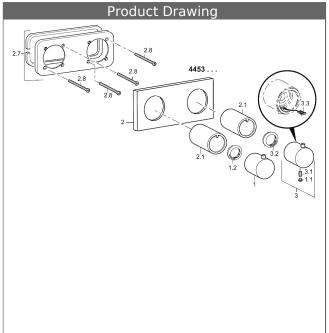

## **HANSAMATRIX** trim kit

thermostatic mixer
suitable for HANSALOFT, HANSADESIGNO, HANSALIGNA, HANSASTELA, HANSARONDA with 2-way-diverter/with volume control rosette without screws

## Description

**HANSAMATRIX** trim kit

thermostatic mixer

suitable for HANSALOFT, HANSADESIGNO, HANSALIGNA,

HANSASTELA, HANSARONDA with 2-way-diverter/with volume control

rosette without screws

- trim kit consisting of:
- temperature control handle (metal) with safety stop at 38°C
- lever for diverter (metal)
- sleeve and wall rosette
- trim plate frame
- retrofittable temperature limiter at approximately 38 °C

| Model                 | Item No.           |    |
|-----------------------|--------------------|----|
| chrome                | 44539503           | M  |
| cuitable for installa | tion unit 4403 000 | nn |