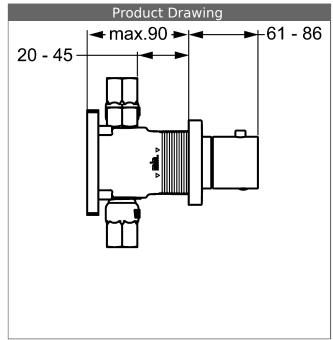

## **HANSAMATRIX** trim kit

thermostatic mixer
suitable for HANSALOFT, HANSADESIGNO, HANSALIGNA, HANSASTELA, HANSARONDA with 2-way-diverter/with volume control rosette without screws

## Description

**HANSAMATRIX** trim kit

thermostatic mixer

suitable for HANSALOFT, HANSADESIGNO, HANSALIGNA,

HANSASTELA, HANSARONDA with 2-way-diverter/with volume control

rosette without screws

- trim kit consisting of:
- temperature control handle (metal) with safety stop at 38°C
- lever for diverter (metal)
- sleeve and wall rosette
- trim plate frame
- retrofittable temperature limiter at approximately 38 °C