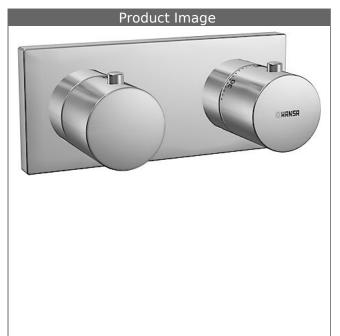

## **HANSAMATRIX** trim kit

thermostatic mixer
suitable for HANSALOFT, HANSADESIGNO, HANSALIGNA, HANSASTELA, HANSARONDA with 2-way-diverter/with volume control rosette without screws

## Description

**HANSAMATRIX** trim kit

thermostatic mixer

suitable for HANSALOFT, HANSADESIGNO, HANSALIGNA,

HANSASTELA, HANSARONDA with 2-way-diverter/with volume control

rosette without screws

- trim kit consisting of:
- temperature control handle (metal) with safety stop at 38°C
- lever for diverter (metal)
- sleeve and wall rosette
- trim plate frame
- retrofittable temperature limiter at approximately 38 °C