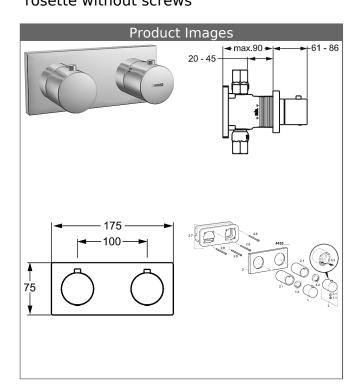

## **HANSAMATRIX** trim kit

thermostatic mixer
suitable for HANSALOFT, HANSADESIGNO, HANSALIGNA, HANSASTELA, HANSARONDA with 2-way-diverter/with volume control rosette without screws

## Description

**HANSAMATRIX** trim kit

thermostatic mixer

suitable for HANSALOFT, HANSADESIGNO, HANSALIGNA,

HANSASTELA, HANSARONDA with 2-way-diverter/with volume control

rosette without screws

- trim kit consisting of:
- temperature control handle (metal) with safety stop at 38°C
- lever for diverter (metal)
- sleeve and wall rosette
- trim plate frame
- retrofittable temperature limiter at approximately 38 °C

| Model                 | Item No.           |    |
|-----------------------|--------------------|----|
| chrome                | 44539503           | M  |
| cuitable for installa | tion unit 4403 000 | nn |